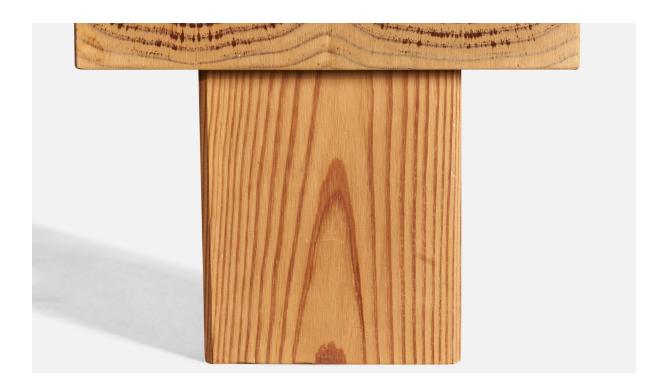

## Swedish Designer, Table Lamp, Pine, Sweden 1970s

| Title:       | Swedish Designer, Table Lamp, Pine, Sweden 1970s |
|--------------|--------------------------------------------------|
| Dimensions:  | 17.2 in x 9.0 in x 4.4 in                        |
| Inventory #: | 9017                                             |
| Price:       | \$1,900.00                                       |

## **Product Description**

A pine table lamp, designed and produced in Sweden, 1970s. Overall Dimensions (inches): 17.2" H x 9" W x 4.4" D Bulb Specifications: E-14 Bulb Number of Sockets: 1 Sold with Lampshade All lighting will be converted for US usage. We are unable to confirm that any electrical item meets UL-Listing standards at our facility. All items ship from High Point, North Carolina.