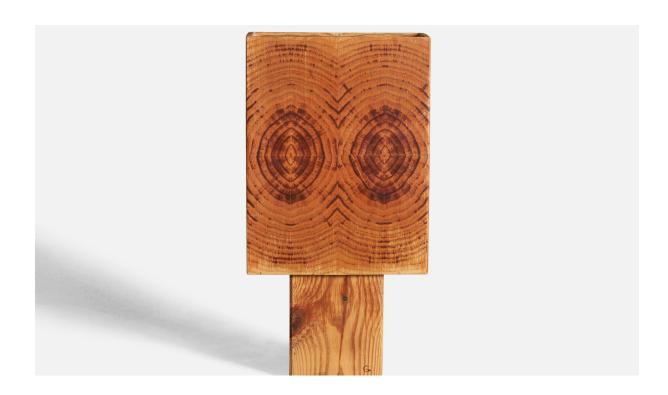

## Swedish Designer, Table Lamp, Pine, Sweden 1970s

| Title:       | Swedish Designer, Table Lamp, Pine, Sweden 1970s |
|--------------|--------------------------------------------------|
| Dimensions:  | 17.2 in x 9.0 in x 4.4 in                        |
| Inventory #: | 9017                                             |
| Price:       | \$1,900.00                                       |

## **Product Description**

A pine table lamp, designed and produced in Sweden, 1970s. Overall Dimensions (inches): 17.2" H x 9" W x 4.4" D Bulb Specifications: E-14 Bulb Number of Sockets: 1 Sold with Lampshade All lighting will be converted for US usage. We are unable to confirm that any electrical item meets UL-Listing standards at our facility. All items ship from High Point, North Carolina.