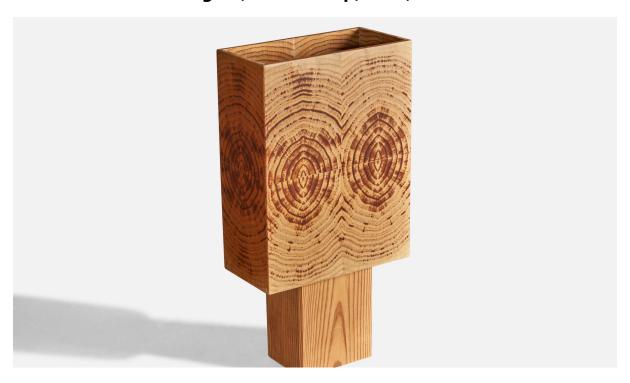

## Swedish Designer, Table Lamp, Pine, Sweden 1970s

| Title:       | Swedish Designer, Table Lamp, Pine, Sweden 1970s |
|--------------|--------------------------------------------------|
| Dimensions:  | 17.2 in x 9.0 in x 4.4 in                        |
| Inventory #: | 9017                                             |
| Price:       | \$1,900.00                                       |

## **Product Description**

A pine table lamp, designed and produced in Sweden, 1970s. Overall Dimensions (inches): 17.2" H x 9" W x 4.4" D Bulb Specifications: E-14 Bulb Number of Sockets: 1 Sold with Lampshade All lighting will be converted for US usage. We are unable to confirm that any electrical item meets UL-Listing standards at our facility. All items ship from High Point, North Carolina.