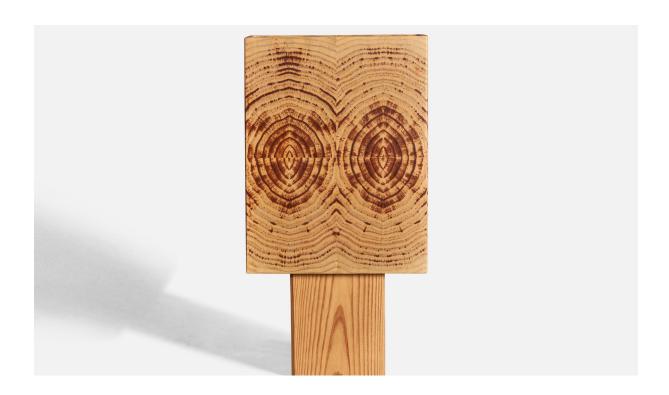

## Swedish Designer, Table Lamp, Pine, Sweden 1970s

| Title:       | Swedish Designer, Table Lamp, Pine, Sweden 1970s |
|--------------|--------------------------------------------------|
| Dimensions:  | 17.2 in x 9.0 in x 4.4 in                        |
| Inventory #: | 9017                                             |
| Price:       | \$1,900.00                                       |

## **Product Description**

A pine table lamp, designed and produced in Sweden, 1970s. Overall Dimensions (inches): 17.2" H x 9" W x 4.4" D Bulb Specifications: E-14 Bulb Number of Sockets: 1 Sold with Lampshade All lighting will be converted for US usage. We are unable to confirm that any electrical item meets UL-Listing standards at our facility. All items ship from High Point, North Carolina.