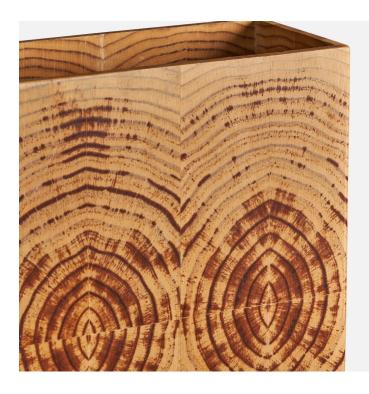

## Swedish Designer, Table Lamp, Pine, Sweden 1970s

| Title:       | Swedish Designer, Table Lamp, Pine, Sweden 1970s |
|--------------|--------------------------------------------------|
| Dimensions:  | 17.2 in x 9.0 in x 4.4 in                        |
| Inventory #: | 9017                                             |
| Price:       | \$1,900.00                                       |

## **Product Description**

A pine table lamp, designed and produced in Sweden, 1970s. Overall Dimensions (inches): 17.2" H x 9" W x 4.4" D Bulb Specifications: E-14 Bulb Number of Sockets: 1 Sold with Lampshade All lighting will be converted for US usage. We are unable to confirm that any electrical item meets UL-Listing standards at our facility. All items ship from High Point, North Carolina.