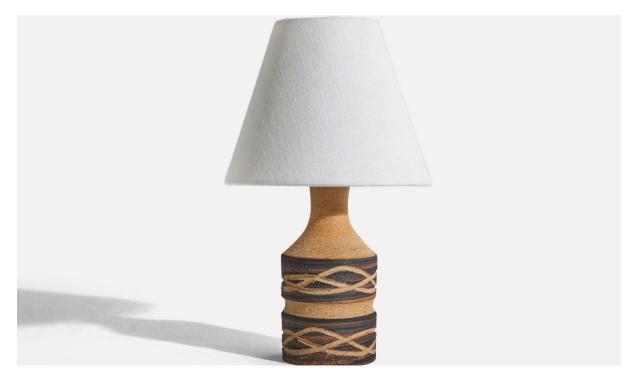

## Jette Hellerøe, Table Lamp, Glazed Stoneware, Denmark, 1960s

| Title:       | Jette Hellerøe, Table Lamp, Glazed Stoneware, Denmark, 1960s |
|--------------|--------------------------------------------------------------|
| Dimensions:  | 10.18 in x 3.62 in x 3.62 in                                 |
| Inventory #: | 5707                                                         |
| Price:       | \$1,800.00                                                   |

## **Product Description**

Dimensions of Lamp (inches): 10.18" H x 3.62" Diameter Dimensions of Shade (inches): 4" Top Diameter x 8" Bottom Diameter x 6.5" H Dimensions of Lamp with Shade (inches): 13.62" H x 8" Diameter Bulb Specifications: E-26 Bulb Number of Sockets: 1 Sold without lampshade All lighting will be converted for US usage. We are unable to confirm that any electrical item meets UL-Listing standards at our facility.All items ship from High Point, North Carolina.