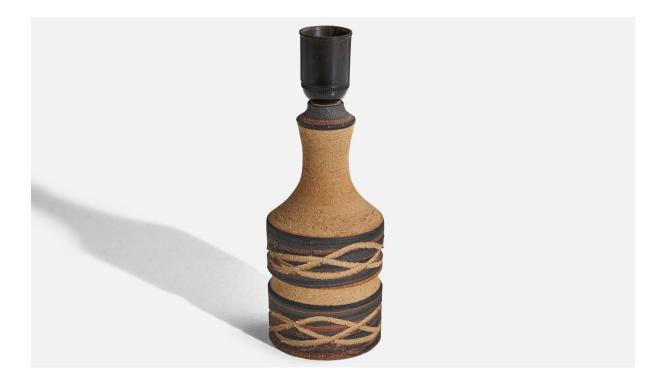

## Jette Hellerøe, Table Lamp, Glazed Stoneware, Denmark, 1960s

| Title:       | Jette Hellerøe, Table Lamp, Glazed Stoneware, Denmark, 1960s |
|--------------|--------------------------------------------------------------|
| Dimensions:  | 10.18 in x 3.62 in x 3.62 in                                 |
| Inventory #: | 5707                                                         |
| Price:       | \$1,800.00                                                   |

## **Product Description**

Dimensions of Lamp (inches): 10.18" H x 3.62" Diameter Dimensions of Shade (inches): 4" Top Diameter x 8" Bottom Diameter x 6.5" H Dimensions of Lamp with Shade (inches): 13.62" H x 8" Diameter Bulb Specifications: E-26 Bulb Number of Sockets: 1 Sold without lampshade All lighting will be converted for US usage. We are unable to confirm that any electrical item meets UL-Listing standards at our facility.All items ship from High Point, North Carolina.