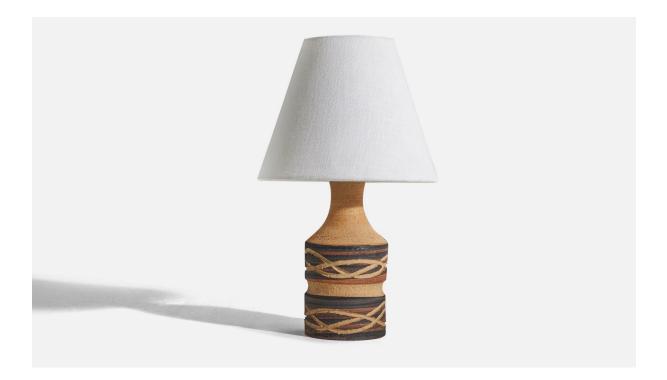

## Jette Hellerøe, Table Lamp, Glazed Stoneware, Denmark, 1960s

| Title:       | Jette Hellerøe, Table Lamp, Glazed Stoneware, Denmark, 1960s |
|--------------|--------------------------------------------------------------|
| Dimensions:  | 10.18 in x 3.62 in x 3.62 in                                 |
| Inventory #: | 5707                                                         |
| Price:       | \$1,800.00                                                   |

## **Product Description**

Dimensions of Lamp (inches): 10.18" H x 3.62" Diameter Dimensions of Shade (inches): 4" Top Diameter x 8" Bottom Diameter x 6.5" H Dimensions of Lamp with Shade (inches): 13.62" H x 8" Diameter Bulb Specifications: E-26 Bulb Number of Sockets: 1 Sold without lampshade All lighting will be converted for US usage. We are unable to confirm that any electrical item meets UL-Listing standards at our facility.All items ship from High Point, North Carolina.