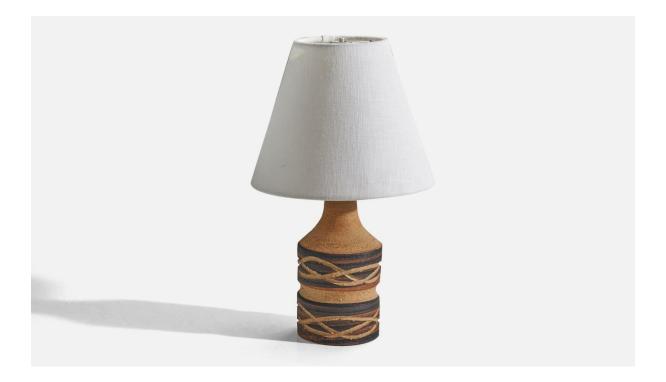

## Jette Hellerøe, Table Lamp, Glazed Stoneware, Denmark, 1960s

| Title:       | Jette Hellerøe, Table Lamp, Glazed Stoneware, Denmark, 1960s |
|--------------|--------------------------------------------------------------|
| Dimensions:  | 10.18 in x 3.62 in x 3.62 in                                 |
| Inventory #: | 5707                                                         |
| Price:       | \$1,800.00                                                   |

## **Product Description**

Dimensions of Lamp (inches): 10.18" H x 3.62" Diameter Dimensions of Shade (inches): 4" Top Diameter x 8" Bottom Diameter x 6.5" H Dimensions of Lamp with Shade (inches): 13.62" H x 8" Diameter Bulb Specifications: E-26 Bulb Number of Sockets: 1 Sold without lampshade All lighting will be converted for US usage. We are unable to confirm that any electrical item meets UL-Listing standards at our facility.All items ship from High Point, North Carolina.