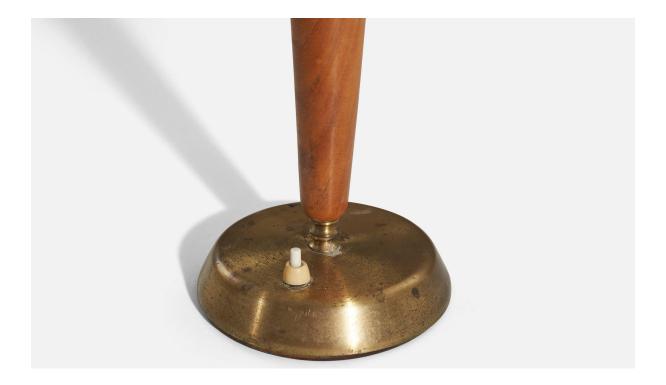

## ASEA, Desk Light / Table Lamp, Brass, Elm, Sweden, 1940s

| Title:       | ASEA, Desk Light / Table Lamp, Brass, Elm, Sweden, 1940s |
|--------------|----------------------------------------------------------|
| Dimensions:  | 17.32 in x 12.99 in x 12.99 in                           |
| Inventory #: | 3898                                                     |
| Price:       | \$3,500.00                                               |

## **Product Description**

Overall Dimensions (inches):  $17.32'' H \times 12.99''$  Diameter Bulb Specifications: E-26 Bulb Number of Sockets: 1 Sold with Lampshade All lighting will be converted for US usage. We are unable to confirm that any electrical item meets UL-Listing standards at our facility.All items ship from High Point, North Carolina.