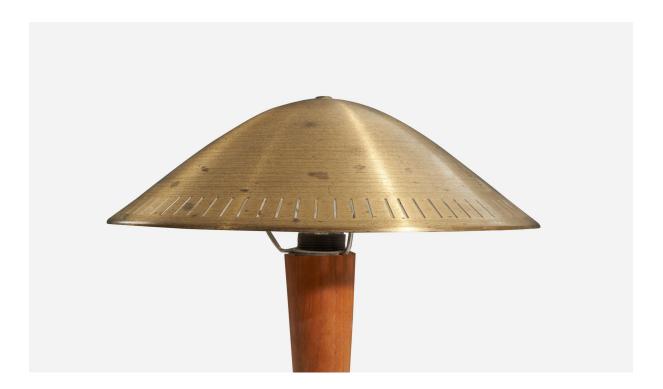

## ASEA, Desk Light / Table Lamp, Brass, Elm, Sweden, 1940s

| Title:       | ASEA, Desk Light / Table Lamp, Brass, Elm, Sweden, 1940s |
|--------------|----------------------------------------------------------|
| Dimensions:  | 17.32 in x 12.99 in x 12.99 in                           |
| Inventory #: | 3898                                                     |
| Price:       | \$3,500.00                                               |

## **Product Description**

Overall Dimensions (inches):  $17.32'' H \times 12.99''$  Diameter Bulb Specifications: E-26 Bulb Number of Sockets: 1 Sold with Lampshade All lighting will be converted for US usage. We are unable to confirm that any electrical item meets UL-Listing standards at our facility.All items ship from High Point, North Carolina.