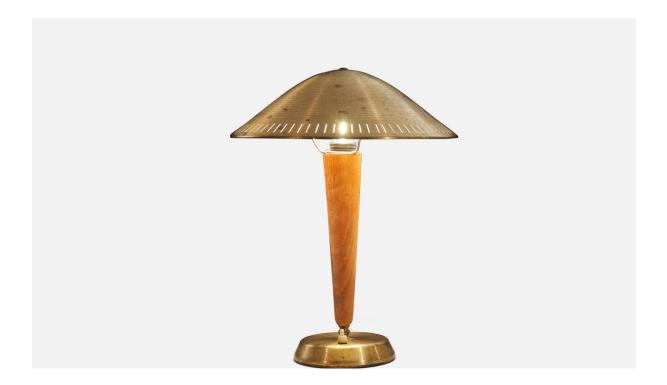

## ASEA, Desk Light / Table Lamp, Brass, Elm, Sweden, 1940s

| Title:       | ASEA, Desk Light / Table Lamp, Brass, Elm, Sweden, 1940s |
|--------------|----------------------------------------------------------|
| Dimensions:  | 17.32 in x 12.99 in x 12.99 in                           |
| Inventory #: | 3898                                                     |
| Price:       | \$3,500.00                                               |

## **Product Description**

Overall Dimensions (inches):  $17.32'' H \times 12.99''$  Diameter Bulb Specifications: E-26 Bulb Number of Sockets: 1 Sold with Lampshade All lighting will be converted for US usage. We are unable to confirm that any electrical item meets UL-Listing standards at our facility.All items ship from High Point, North Carolina.