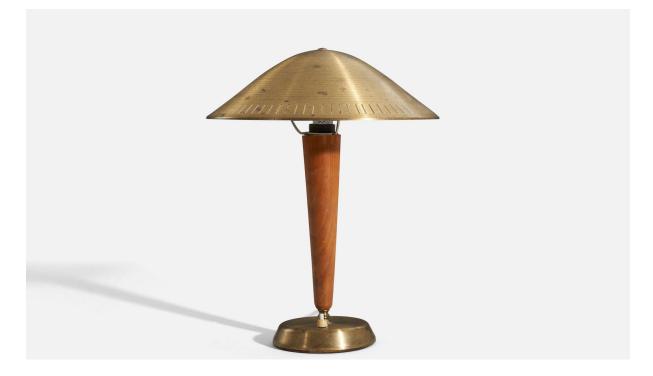

## ASEA, Desk Light / Table Lamp, Brass, Elm, Sweden, 1940s

| Title:       | ASEA, Desk Light / Table Lamp, Brass, Elm, Sweden, 1940s |
|--------------|----------------------------------------------------------|
| Dimensions:  | 17.32 in x 12.99 in x 12.99 in                           |
| Inventory #: | 3898                                                     |
| Price:       | \$3,500.00                                               |

## **Product Description**

Overall Dimensions (inches):  $17.32'' H \times 12.99''$  Diameter Bulb Specifications: E-26 Bulb Number of Sockets: 1 Sold with Lampshade All lighting will be converted for US usage. We are unable to confirm that any electrical item meets UL-Listing standards at our facility.All items ship from High Point, North Carolina.