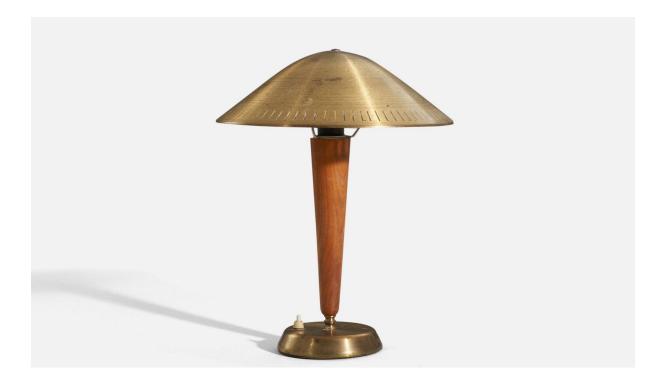

## ASEA, Desk Light / Table Lamp, Brass, Elm, Sweden, 1940s

| Title:       | ASEA, Desk Light / Table Lamp, Brass, Elm, Sweden, 1940s |
|--------------|----------------------------------------------------------|
| Dimensions:  | 17.32 in x 12.99 in x 12.99 in                           |
| Inventory #: | 3898                                                     |
| Price:       | \$3,500.00                                               |

## **Product Description**

Overall Dimensions (inches):  $17.32'' H \times 12.99''$  Diameter Bulb Specifications: E-26 Bulb Number of Sockets: 1 Sold with Lampshade All lighting will be converted for US usage. We are unable to confirm that any electrical item meets UL-Listing standards at our facility.All items ship from High Point, North Carolina.