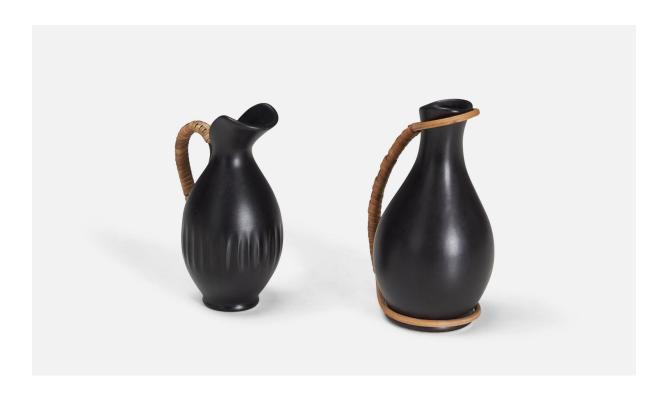

## Bofa Keramik, Miniature Pitchers, Glazed Ceramic Cane, Bornholm, Denmark, 1960

| Title:       | Bofa Keramik, Miniature Pitchers, Glazed Ceramic Cane, Bornholm,<br>Denmark, 1960 |
|--------------|-----------------------------------------------------------------------------------|
| Dimensions:  | 4.2 in x 2.7 in x 2.2 in                                                          |
| Inventory #: | 2509                                                                              |
| Price:       | \$490.00                                                                          |

## **Product Description**

Bofa Keramik, Miniature Pitchers, Bornholm, Denmark, 1960s. One with paper label, other dated 1960. Stated dimensions of taller example. Other designers of the period include Ettore Sottsass, Carl Harry Stålhane, Lisa Larsson, Axel Salto, and Arne Bang. Condition: Good Wear consistent with age and use. In good original condition. Very small loss to lower trim of lower pitcher. Dimensions of smaller pitcher (inches):  $3.8 \times 1.8 \times 2.5$  (H x W x D)All items ship from High Point, North Carolina.