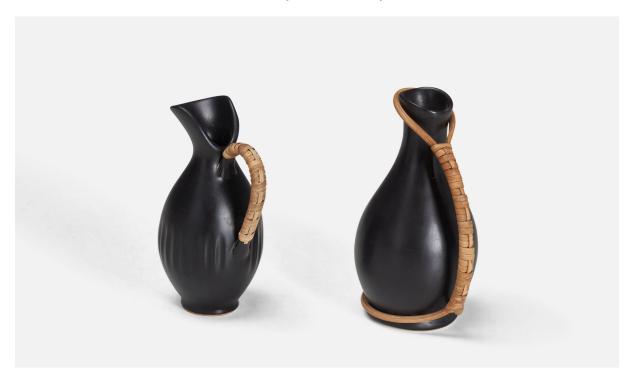

## Bofa Keramik, Miniature Pitchers, Glazed Ceramic Cane, Bornholm, Denmark, 1960

| Title:       | Bofa Keramik, Miniature Pitchers, Glazed Ceramic Cane, Bornholm,<br>Denmark, 1960 |
|--------------|-----------------------------------------------------------------------------------|
| Dimensions:  | 4.2 in x 2.7 in x 2.2 in                                                          |
| Inventory #: | 2509                                                                              |
| Price:       | \$490.00                                                                          |

## **Product Description**

Bofa Keramik, Miniature Pitchers, Bornholm, Denmark, 1960s. One with paper label, other dated 1960. Stated dimensions of taller example. Other designers of the period include Ettore Sottsass, Carl Harry Stålhane, Lisa Larsson, Axel Salto, and Arne Bang. Condition: Good Wear consistent with age and use. In good original condition. Very small loss to lower trim of lower pitcher. Dimensions of smaller pitcher (inches):  $3.8 \times 1.8 \times 2.5$  (H x W x D)All items ship from High Point, North Carolina.