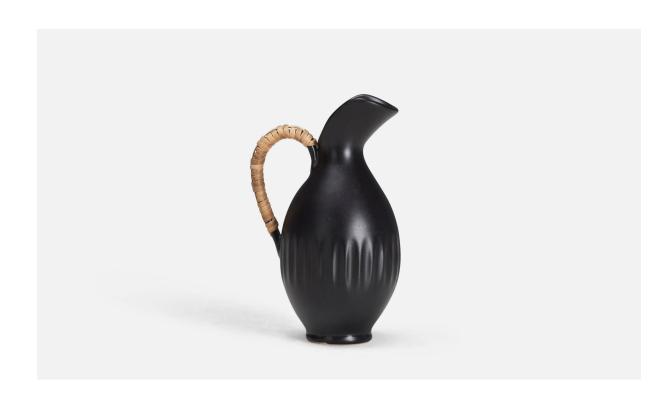

## Bofa Keramik, Miniature Pitchers, Glazed Ceramic Cane, Bornholm, Denmark, 1960

| Title:       | Bofa Keramik, Miniature Pitchers, Glazed Ceramic Cane, Bornholm,<br>Denmark, 1960 |
|--------------|-----------------------------------------------------------------------------------|
| Dimensions:  | 4.2 in x 2.7 in x 2.2 in                                                          |
| Inventory #: | 2509                                                                              |
| Price:       | \$490.00                                                                          |

## **Product Description**

Bofa Keramik, Miniature Pitchers, Bornholm, Denmark, 1960s. One with paper label, other dated 1960. Stated dimensions of taller example. Other designers of the period include Ettore Sottsass, Carl Harry Stålhane, Lisa Larsson, Axel Salto, and Arne Bang. Condition: Good Wear consistent with age and use. In good original condition. Very small loss to lower trim of lower pitcher. Dimensions of smaller pitcher (inches):  $3.8 \times 1.8 \times 2.5$  (H x W x D)All items ship from High Point, North Carolina.