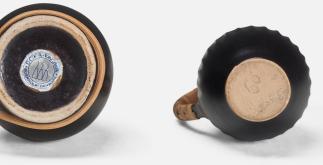

## **Product Description**

Bofa Keramik, Miniature Pitchers, Bornholm, Denmark, 1960s. One with paper label, other dated 1960. Stated dimensions of taller example. Other designers of the period include Ettore Sottsass, Carl Harry Stålhane, Lisa Larsson, Axel Salto, and Arne Bang. Condition: Good Wear consistent with age and use. In good original condition. Very small loss to lower trim of lower pitcher. Dimensions of smaller pitcher (inches):  $3.8 \times 1.8 \times 2.5$  (H x W x D)All items ship from High Point, North Carolina.