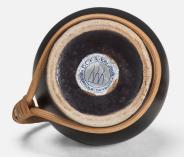

## **Product Description**

Bofa Keramik, Miniature Pitchers, Bornholm, Denmark, 1960s. One with paper label, other dated 1960. Stated dimensions of taller example. Other designers of the period include Ettore Sottsass, Carl Harry Stålhane, Lisa Larsson, Axel Salto, and Arne Bang. Condition: Good Wear consistent with age and use. In good original condition. Very small loss to lower trim of lower pitcher. Dimensions of smaller pitcher (inches):  $3.8 \times 1.8 \times 2.5$  (H x W x D)All items ship from High Point, North Carolina.