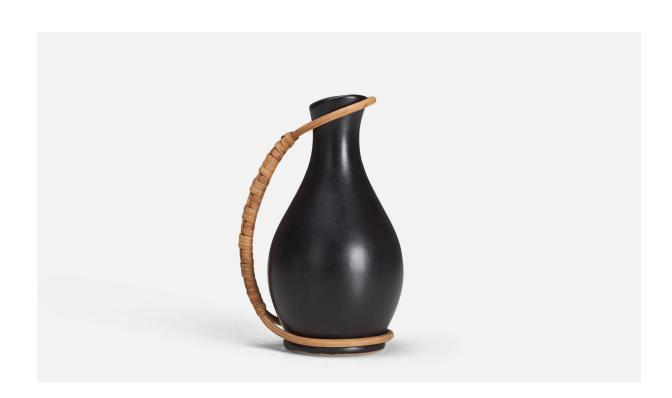

## Bofa Keramik, Miniature Pitchers, Glazed Ceramic Cane, Bornholm, Denmark, 1960

| Title:       | Bofa Keramik, Miniature Pitchers, Glazed Ceramic Cane, Bornholm,<br>Denmark, 1960 |
|--------------|-----------------------------------------------------------------------------------|
| Dimensions:  | 4.2 in x 2.7 in x 2.2 in                                                          |
| Inventory #: | 2509                                                                              |
| Price:       | \$490.00                                                                          |

## **Product Description**

Bofa Keramik, Miniature Pitchers, Bornholm, Denmark, 1960s. One with paper label, other dated 1960. Stated dimensions of taller example. Other designers of the period include Ettore Sottsass, Carl Harry Stålhane, Lisa Larsson, Axel Salto, and Arne Bang. Condition: Good Wear consistent with age and use. In good original condition. Very small loss to lower trim of lower pitcher. Dimensions of smaller pitcher (inches):  $3.8 \times 1.8 \times 2.5$  (H x W x D)All items ship from High Point, North Carolina.