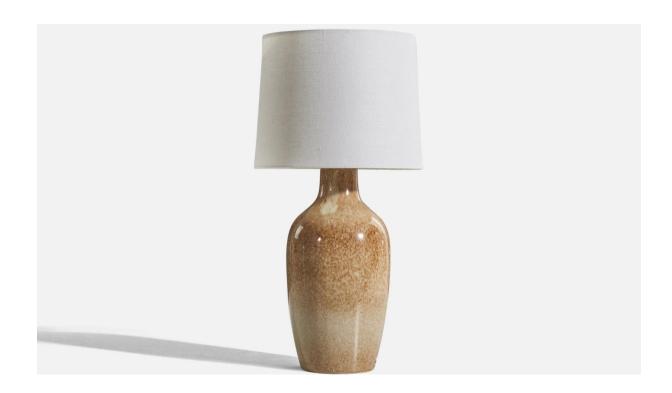

## Carl-Harry Stålhane & Kent Eriksson, Table Lamp Glazed Stoneware, Studio, 1960s

| Title:       | Carl-Harry Stålhane & Kent Eriksson, Table Lamp Glazed Stoneware, Studio,<br>1960s |
|--------------|------------------------------------------------------------------------------------|
| Dimensions:  | 15.56 in x 6.31 in x 6.31 in                                                       |
| Inventory #: | 5699                                                                               |
| Price:       | \$1,900.00                                                                         |

## **Product Description**

Dimensions of Lamp (inches): 15.56" H x 6.31" Diameter Dimensions of Shade (inches): 9" Top Diameter x 10" Bottom Diameter x 8" H Dimensions of Lamp with Shade (inches): 19.56" H x 10" Diameter Bulb Specifications: E-26 Bulb Number of Sockets: 1 Sold without lampshade All lighting will be converted for US usage. We are unable to confirm that any electrical item meets UL-Listing standards at our facility.