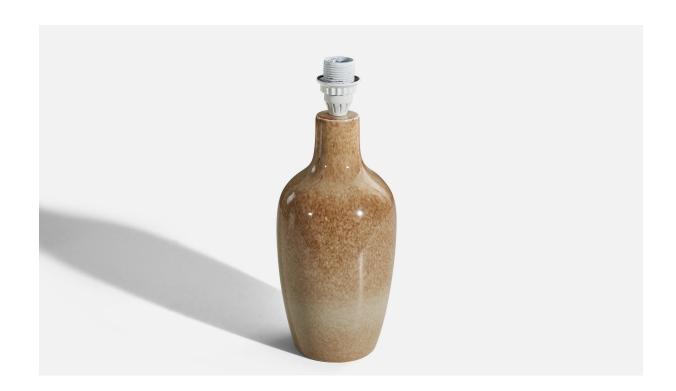

## Carl-Harry Stålhane & Kent Eriksson, Table Lamp Glazed Stoneware, Studio, 1960s

| Title:       | Carl-Harry Stålhane & Kent Eriksson, Table Lamp Glazed Stoneware, Studio,<br>1960s |
|--------------|------------------------------------------------------------------------------------|
| Dimensions:  | 15.56 in x 6.31 in x 6.31 in                                                       |
| Inventory #: | 5699                                                                               |
| Price:       | \$1,900.00                                                                         |

## **Product Description**

Dimensions of Lamp (inches): 15.56" H x 6.31" Diameter Dimensions of Shade (inches): 9" Top Diameter x 10" Bottom Diameter x 8" H Dimensions of Lamp with Shade (inches): 19.56" H x 10" Diameter Bulb Specifications: E-26 Bulb Number of Sockets: 1 Sold without lampshade All lighting will be converted for US usage. We are unable to confirm that any electrical item meets UL-Listing standards at our facility.