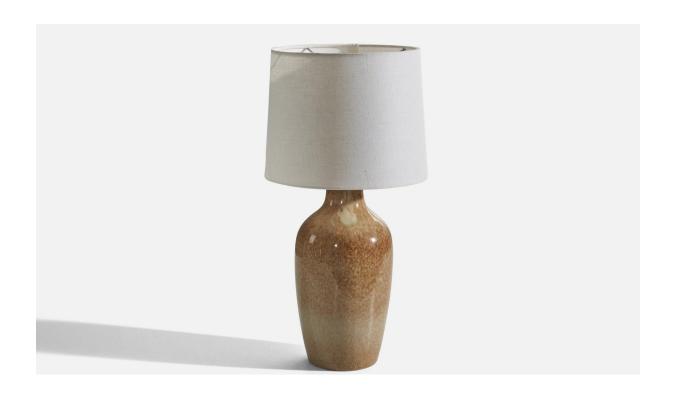

## Carl-Harry Stålhane & Kent Eriksson, Table Lamp Glazed Stoneware, Studio, 1960s

| Title:       | Carl-Harry Stålhane & Kent Eriksson, Table Lamp Glazed Stoneware, Studio,<br>1960s |
|--------------|------------------------------------------------------------------------------------|
| Dimensions:  | 15.56 in x 6.31 in x 6.31 in                                                       |
| Inventory #: | 5699                                                                               |
| Price:       | \$1,900.00                                                                         |

## **Product Description**

Dimensions of Lamp (inches): 15.56" H x 6.31" Diameter Dimensions of Shade (inches): 9" Top Diameter x 10" Bottom Diameter x 8" H Dimensions of Lamp with Shade (inches): 19.56" H x 10" Diameter Bulb Specifications: E-26 Bulb Number of Sockets: 1 Sold without lampshade All lighting will be converted for US usage. We are unable to confirm that any electrical item meets UL-Listing standards at our facility.