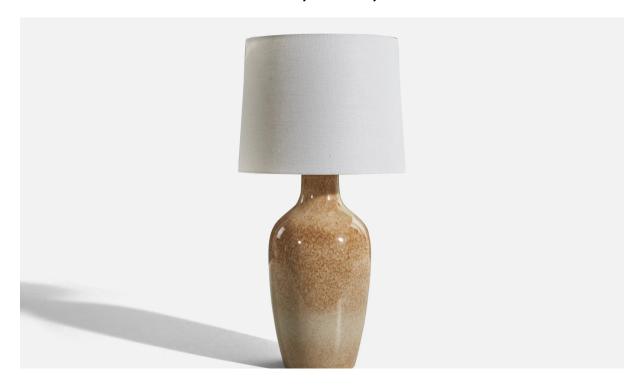

## Carl-Harry Stålhane & Kent Eriksson, Table Lamp Glazed Stoneware, Studio, 1960s

| Title:       | Carl-Harry Stålhane & Kent Eriksson, Table Lamp Glazed Stoneware, Studio,<br>1960s |
|--------------|------------------------------------------------------------------------------------|
| Dimensions:  | 15.56 in x 6.31 in x 6.31 in                                                       |
| Inventory #: | 5699                                                                               |
| Price:       | \$1,900.00                                                                         |

## **Product Description**

Dimensions of Lamp (inches): 15.56" H x 6.31" Diameter Dimensions of Shade (inches): 9" Top Diameter x 10" Bottom Diameter x 8" H Dimensions of Lamp with Shade (inches): 19.56" H x 10" Diameter Bulb Specifications: E-26 Bulb Number of Sockets: 1 Sold without lampshade All lighting will be converted for US usage. We are unable to confirm that any electrical item meets UL-Listing standards at our facility.