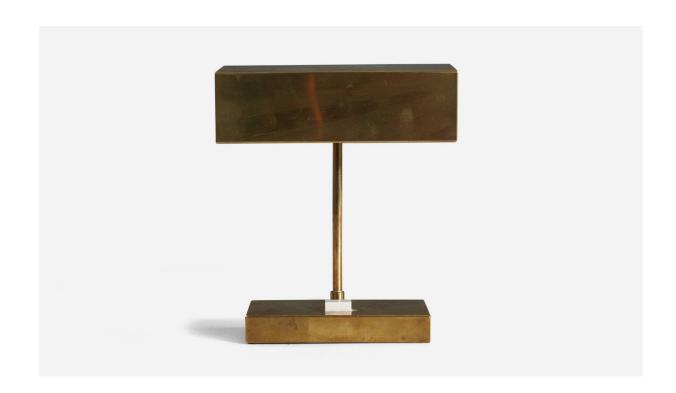

## Björn Svensson, Adjustable "Elidus" Table Lamp, Brass, Sweden, 1970s

| Title:       | Björn Svensson, Adjustable "Elidus" Table Lamp, Brass, Sweden, 1970s |
|--------------|----------------------------------------------------------------------|
| Dimensions:  | 10.31 in x 8.18 in x 6.87 in                                         |
| Inventory #: | 3732                                                                 |
| Price:       | \$2,900.00                                                           |

## **Product Description**

Dimensions variable, measured as illustrated in first image. Overall Dimensions (inches): 10.31" H x 8.18" W x 6.87" D Bulb Specifications: E-14 Bulb Number of Sockets: 1 Sold with Lampshade All lighting will be converted for US usage. We are unable to confirm that any electrical item meets UL-Listing standards at our facility.All items ship from High Point, North Carolina.