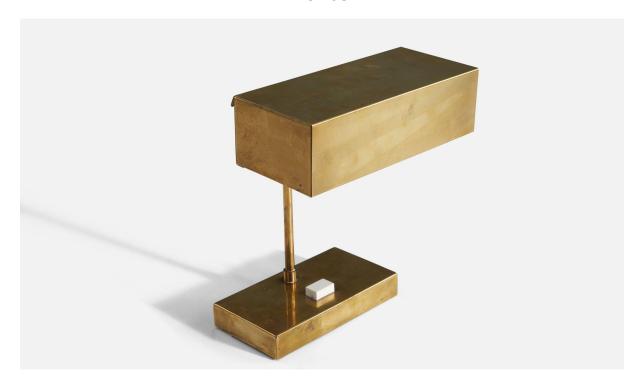

## Björn Svensson, Adjustable "Elidus" Table Lamp, Brass, Sweden, 1970s

| Title:       | Björn Svensson, Adjustable "Elidus" Table Lamp, Brass, Sweden, 1970s |
|--------------|----------------------------------------------------------------------|
| Dimensions:  | 10.31 in x 8.18 in x 6.87 in                                         |
| Inventory #: | 3732                                                                 |
| Price:       | \$2,900.00                                                           |

## **Product Description**

Dimensions variable, measured as illustrated in first image. Overall Dimensions (inches): 10.31" H x 8.18" W x 6.87" D Bulb Specifications: E-14 Bulb Number of Sockets: 1 Sold with Lampshade All lighting will be converted for US usage. We are unable to confirm that any electrical item meets UL-Listing standards at our facility.All items ship from High Point, North Carolina.