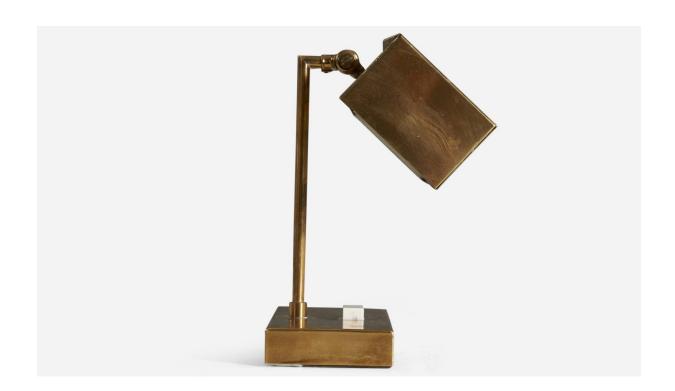

## Björn Svensson, Adjustable "Elidus" Table Lamp, Brass, Sweden, 1970s

| Title:       | Björn Svensson, Adjustable "Elidus" Table Lamp, Brass, Sweden, 1970s |
|--------------|----------------------------------------------------------------------|
| Dimensions:  | 10.31 in x 8.18 in x 6.87 in                                         |
| Inventory #: | 3732                                                                 |
| Price:       | \$2,900.00                                                           |

## **Product Description**

Dimensions variable, measured as illustrated in first image. Overall Dimensions (inches): 10.31" H x 8.18" W x 6.87" D Bulb Specifications: E-14 Bulb Number of Sockets: 1 Sold with Lampshade All lighting will be converted for US usage. We are unable to confirm that any electrical item meets UL-Listing standards at our facility.All items ship from High Point, North Carolina.