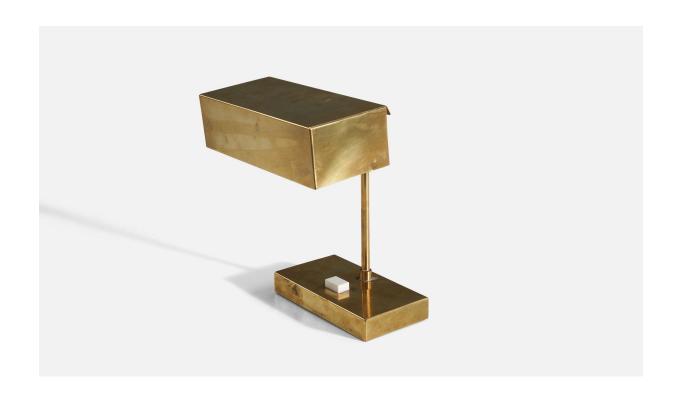

## Björn Svensson, Adjustable "Elidus" Table Lamp, Brass, Sweden, 1970s

| Title:       | Björn Svensson, Adjustable "Elidus" Table Lamp, Brass, Sweden, 1970s |
|--------------|----------------------------------------------------------------------|
| Dimensions:  | 10.31 in x 8.18 in x 6.87 in                                         |
| Inventory #: | 3732                                                                 |
| Price:       | \$2,900.00                                                           |

## **Product Description**

Dimensions variable, measured as illustrated in first image. Overall Dimensions (inches): 10.31" H x 8.18" W x 6.87" D Bulb Specifications: E-14 Bulb Number of Sockets: 1 Sold with Lampshade All lighting will be converted for US usage. We are unable to confirm that any electrical item meets UL-Listing standards at our facility.All items ship from High Point, North Carolina.