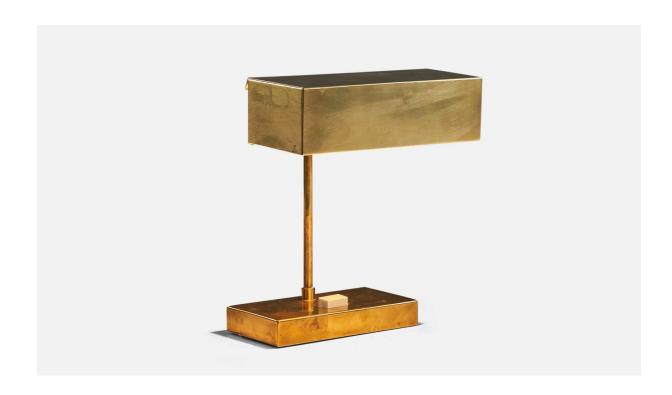

## Björn Svensson, Adjustable "Elidus" Table Lamp, Brass, Sweden, 1970s

| Title:       | Björn Svensson, Adjustable "Elidus" Table Lamp, Brass, Sweden, 1970s |
|--------------|----------------------------------------------------------------------|
| Dimensions:  | 10.31 in x 8.18 in x 6.87 in                                         |
| Inventory #: | 3732                                                                 |
| Price:       | \$2,900.00                                                           |

## **Product Description**

Dimensions variable, measured as illustrated in first image. Overall Dimensions (inches): 10.31" H x 8.18" W x 6.87" D Bulb Specifications: E-14 Bulb Number of Sockets: 1 Sold with Lampshade All lighting will be converted for US usage. We are unable to confirm that any electrical item meets UL-Listing standards at our facility.All items ship from High Point, North Carolina.