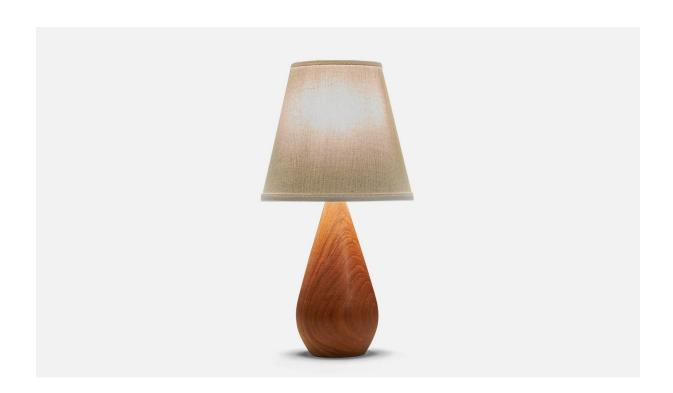

## Swedish Designer, Teak Table Lamp, Sweden, 1960s

| Price:       | \$1,100.00                                       |
|--------------|--------------------------------------------------|
| Inventory #: | 3883                                             |
| Dimensions:  | 9.62 in x 3.62 in x 3.62 in                      |
| Title:       | Swedish Designer, Teak Table Lamp, Sweden, 1960s |

## **Product Description**

Dimensions of Lamp (inches): 9.625'' H x 3.625'' Diameter Dimensions of Shade (inches): 4'' Top Diameter x 7'' Bottom Diameter x 6.25'' H Dimensions of Lamp with Shade (inches): 13.125'' H x 7'' Diameter Bulb Specifications: E-26 Bulb Number of Sockets: 1 Sold without lampshade All lighting will be converted for US usage. We are unable to confirm that any electrical item meets UL-Listing standards at our facility.