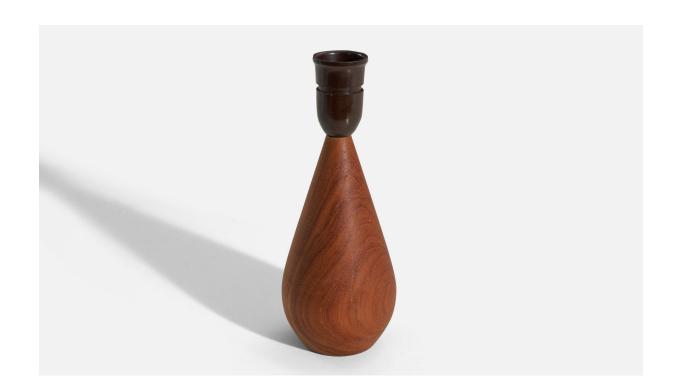

## Swedish Designer, Teak Table Lamp, Sweden, 1960s

| Price:       | \$1,100.00                                       |
|--------------|--------------------------------------------------|
| Inventory #: | 3883                                             |
| Dimensions:  | 9.62 in x 3.62 in x 3.62 in                      |
| Title:       | Swedish Designer, Teak Table Lamp, Sweden, 1960s |

## **Product Description**

Dimensions of Lamp (inches): 9.625'' H x 3.625'' Diameter Dimensions of Shade (inches): 4'' Top Diameter x 7'' Bottom Diameter x 6.25'' H Dimensions of Lamp with Shade (inches): 13.125'' H x 7'' Diameter Bulb Specifications: E-26 Bulb Number of Sockets: 1 Sold without lampshade All lighting will be converted for US usage. We are unable to confirm that any electrical item meets UL-Listing standards at our facility.