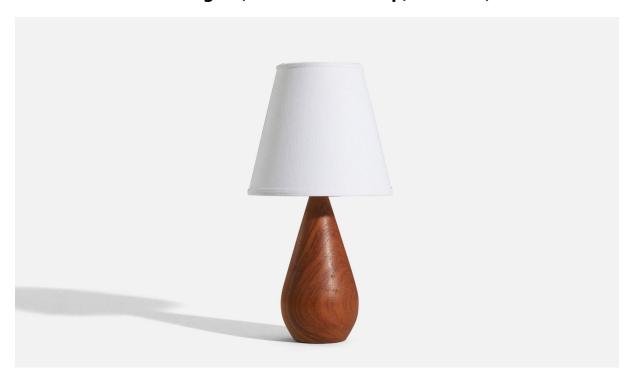

## Swedish Designer, Teak Table Lamp, Sweden, 1960s

| Price:       | \$1,100.00                                       |
|--------------|--------------------------------------------------|
| Inventory #: | 3883                                             |
| Dimensions:  | 9.62 in x 3.62 in x 3.62 in                      |
| Title:       | Swedish Designer, Teak Table Lamp, Sweden, 1960s |

## **Product Description**

Dimensions of Lamp (inches): 9.625'' H x 3.625'' Diameter Dimensions of Shade (inches): 4'' Top Diameter x 7'' Bottom Diameter x 6.25'' H Dimensions of Lamp with Shade (inches): 13.125'' H x 7'' Diameter Bulb Specifications: E-26 Bulb Number of Sockets: 1 Sold without lampshade All lighting will be converted for US usage. We are unable to confirm that any electrical item meets UL-Listing standards at our facility.