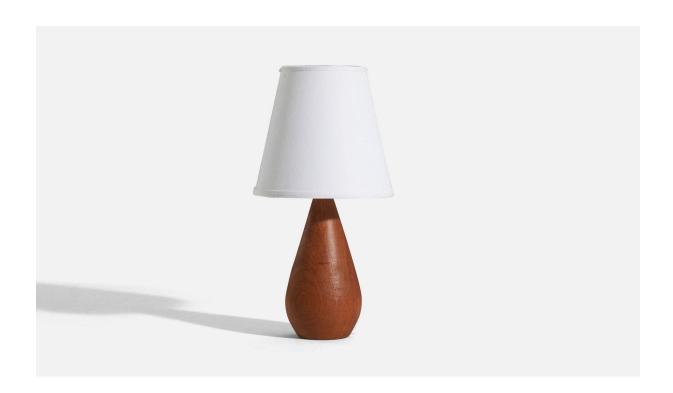

## Swedish Designer, Teak Table Lamp, Sweden, 1960s

| Price:       | \$1,100.00                                       |
|--------------|--------------------------------------------------|
| Inventory #: | 3883                                             |
| Dimensions:  | 9.62 in x 3.62 in x 3.62 in                      |
| Title:       | Swedish Designer, Teak Table Lamp, Sweden, 1960s |

## **Product Description**

Dimensions of Lamp (inches): 9.625'' H x 3.625'' Diameter Dimensions of Shade (inches): 4'' Top Diameter x 7'' Bottom Diameter x 6.25'' H Dimensions of Lamp with Shade (inches): 13.125'' H x 7'' Diameter Bulb Specifications: E-26 Bulb Number of Sockets: 1 Sold without lampshade All lighting will be converted for US usage. We are unable to confirm that any electrical item meets UL-Listing standards at our facility.