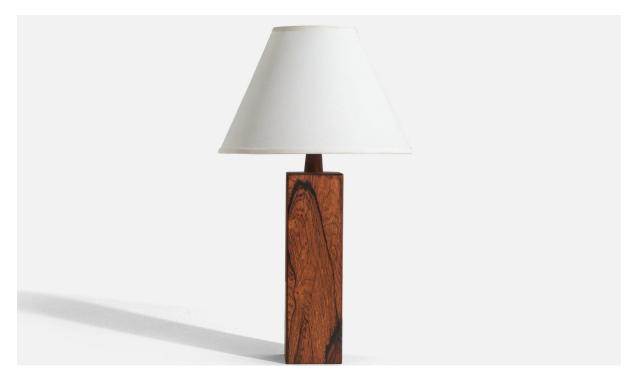

## Swedish Designer, Table Lamp, Rosewood, Sweden, 1970s

| Title:       | Swedish Designer, Table Lamp, Rosewood, Sweden, 1970s |
|--------------|-------------------------------------------------------|
| Dimensions:  | 16.25 in x 3.56 in x 3.56 in                          |
| Inventory #: | 5129                                                  |
| Price:       | \$1,150.00                                            |

## **Product Description**

Dimensions of Lamp (inches): 16.25" H x 3.5625" W x 3.5625" D Dimensions of Shade (inches): 5" Top Diameter x 12.25" Bottom Diameter x 8.75" H Dimensions of Lamp with Shade (inches): 20.75" H x 12.25" Diameter Bulb Specifications: E-26 Bulb Number of Sockets: 1 Sold without lampshade All lighting will be converted for US usage. We are unable to confirm that any electrical item meets UL-Listing standards at our facility.All items ship from High Point, North Carolina.