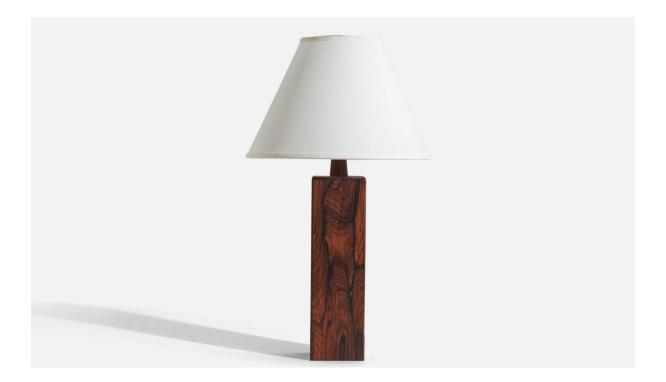

## Swedish Designer, Table Lamp, Rosewood, Sweden, 1970s

| Title:       | Swedish Designer, Table Lamp, Rosewood, Sweden, 1970s |
|--------------|-------------------------------------------------------|
| Dimensions:  | 16.25 in x 3.56 in x 3.56 in                          |
| Inventory #: | 5129                                                  |
| Price:       | \$1,150.00                                            |

## **Product Description**

Dimensions of Lamp (inches): 16.25" H x 3.5625" W x 3.5625" D Dimensions of Shade (inches): 5" Top Diameter x 12.25" Bottom Diameter x 8.75" H Dimensions of Lamp with Shade (inches): 20.75" H x 12.25" Diameter Bulb Specifications: E-26 Bulb Number of Sockets: 1 Sold without lampshade All lighting will be converted for US usage. We are unable to confirm that any electrical item meets UL-Listing standards at our facility.All items ship from High Point, North Carolina.