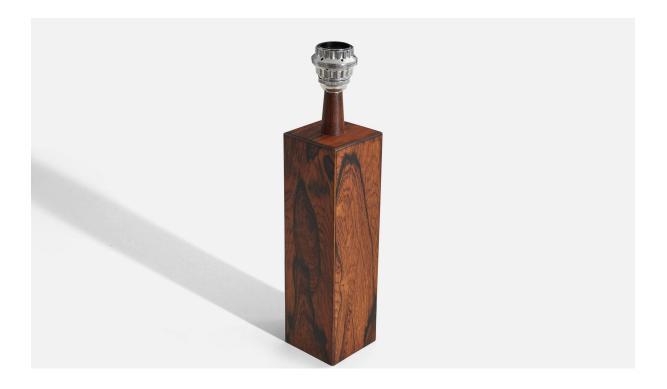

## Swedish Designer, Table Lamp, Rosewood, Sweden, 1970s

| Title:       | Swedish Designer, Table Lamp, Rosewood, Sweden, 1970s |
|--------------|-------------------------------------------------------|
| Dimensions:  | 16.25 in x 3.56 in x 3.56 in                          |
| Inventory #: | 5129                                                  |
| Price:       | \$1,150.00                                            |

## **Product Description**

Dimensions of Lamp (inches): 16.25" H x 3.5625" W x 3.5625" D Dimensions of Shade (inches): 5" Top Diameter x 12.25" Bottom Diameter x 8.75" H Dimensions of Lamp with Shade (inches): 20.75" H x 12.25" Diameter Bulb Specifications: E-26 Bulb Number of Sockets: 1 Sold without lampshade All lighting will be converted for US usage. We are unable to confirm that any electrical item meets UL-Listing standards at our facility.All items ship from High Point, North Carolina.