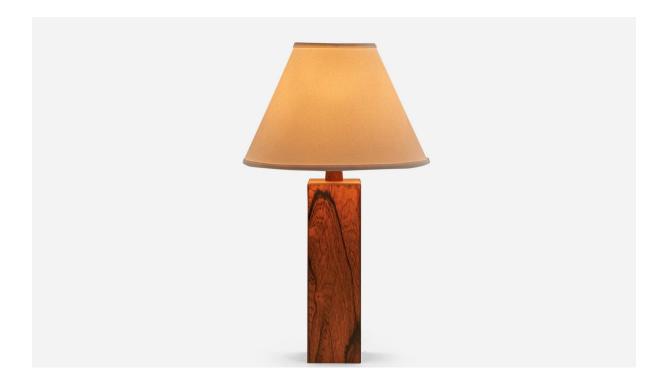

## Swedish Designer, Table Lamp, Rosewood, Sweden, 1970s

| Title:       | Swedish Designer, Table Lamp, Rosewood, Sweden, 1970s |
|--------------|-------------------------------------------------------|
| Dimensions:  | 16.25 in x 3.56 in x 3.56 in                          |
| Inventory #: | 5129                                                  |
| Price:       | \$1,150.00                                            |

## **Product Description**

Dimensions of Lamp (inches): 16.25" H x 3.5625" W x 3.5625" D Dimensions of Shade (inches): 5" Top Diameter x 12.25" Bottom Diameter x 8.75" H Dimensions of Lamp with Shade (inches): 20.75" H x 12.25" Diameter Bulb Specifications: E-26 Bulb Number of Sockets: 1 Sold without lampshade All lighting will be converted for US usage. We are unable to confirm that any electrical item meets UL-Listing standards at our facility.All items ship from High Point, North Carolina.