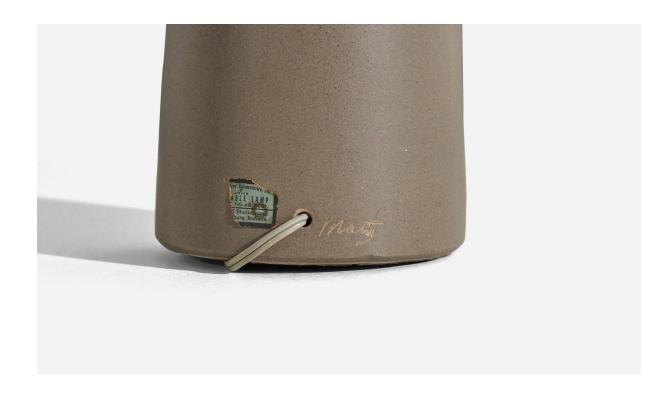

## Jane & Gordon Martz, Grey Table Lamp, Ceramic, Walnut, Marshall Studios, 1960s

| Title:       | Jane & Gordon Martz, Grey Table Lamp, Ceramic, Walnut, Marshall Studios, 1960s |
|--------------|--------------------------------------------------------------------------------|
| Dimensions:  | 16.75 in x 5.25 in x 5.25 in                                                   |
| Inventory #: | 5208                                                                           |
| Price:       | \$3,900.00                                                                     |