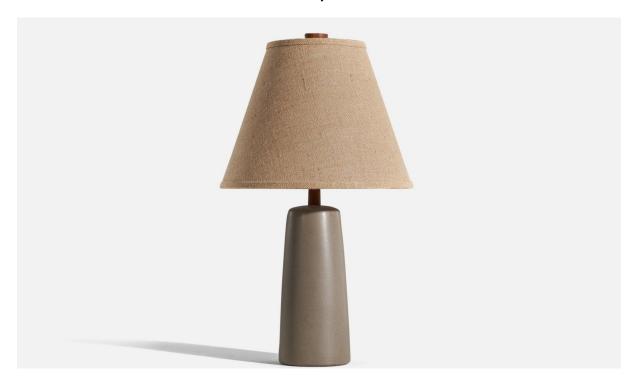

## Jane & Gordon Martz, Grey Table Lamp, Ceramic, Walnut, Marshall Studios, 1960s

| Title:       | Jane & Gordon Martz, Grey Table Lamp, Ceramic, Walnut, Marshall Studios, 1960s |
|--------------|--------------------------------------------------------------------------------|
| Dimensions:  | 16.75 in x 5.25 in x 5.25 in                                                   |
| Inventory #: | 5208                                                                           |
| Price:       | \$3,900.00                                                                     |

## **Product Description**

Dimensions of Lamp (inches): 16.75" H x 5.25" Diameter Dimensions of Shade (inches): 7.25" Top Diameter x 14.25" Bottom Diameter x 11.125" H Dimensions of Lamp with Shade (inches): 24" H x 14.25" Diameter Bulb Specifications: E-26 Bulb Number of Sockets: 1 Sold without lampshade All lighting will be converted for US usage. We are unable to confirm that any electrical item meets UL-Listing standards at our facility.All items ship from High Point, North Carolina.