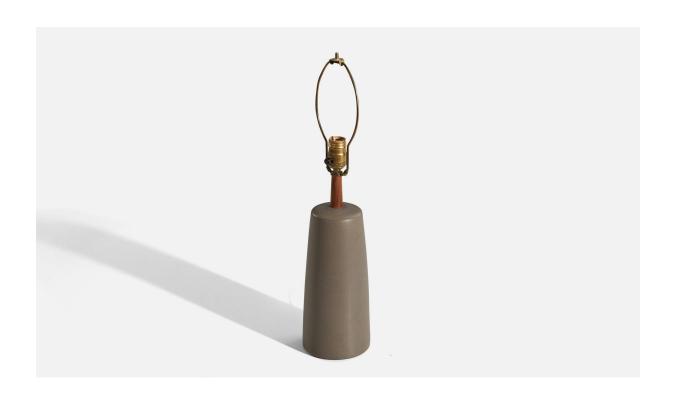

## Jane & Gordon Martz, Grey Table Lamp, Ceramic, Walnut, Marshall Studios, 1960s

| Title:       | Jane & Gordon Martz, Grey Table Lamp, Ceramic, Walnut, Marshall Studios, 1960s |
|--------------|--------------------------------------------------------------------------------|
| Dimensions:  | 16.75 in x 5.25 in x 5.25 in                                                   |
| Inventory #: | 5208                                                                           |
| Price:       | \$3,900.00                                                                     |

## **Product Description**

Dimensions of Lamp (inches): 16.75" H x 5.25" Diameter Dimensions of Shade (inches): 7.25" Top Diameter x 14.25" Bottom Diameter x 11.125" H Dimensions of Lamp with Shade (inches): 24" H x 14.25" Diameter Bulb Specifications: E-26 Bulb Number of Sockets: 1 Sold without lampshade All lighting will be converted for US usage. We are unable to confirm that any electrical item meets UL-Listing standards at our facility.All items ship from High Point, North Carolina.