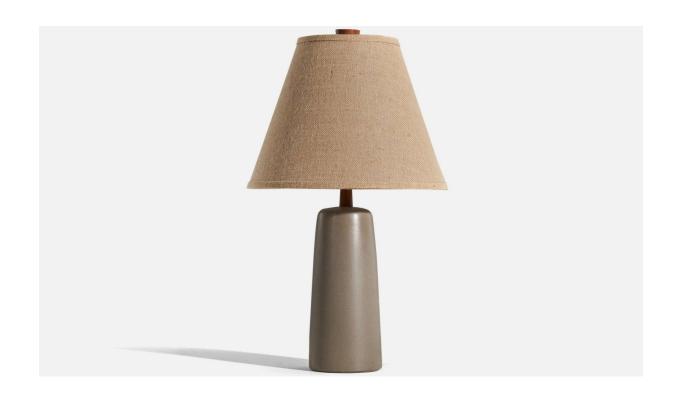

## Jane & Gordon Martz, Grey Table Lamp, Ceramic, Walnut, Marshall Studios, 1960s

| Title:       | Jane & Gordon Martz, Grey Table Lamp, Ceramic, Walnut, Marshall Studios, 1960s |
|--------------|--------------------------------------------------------------------------------|
| Dimensions:  | 16.75 in x 5.25 in x 5.25 in                                                   |
| Inventory #: | 5208                                                                           |
| Price:       | \$3,900.00                                                                     |

## **Product Description**

Dimensions of Lamp (inches): 16.75" H x 5.25" Diameter Dimensions of Shade (inches): 7.25" Top Diameter x 14.25" Bottom Diameter x 11.125" H Dimensions of Lamp with Shade (inches): 24" H x 14.25" Diameter Bulb Specifications: E-26 Bulb Number of Sockets: 1 Sold without lampshade All lighting will be converted for US usage. We are unable to confirm that any electrical item meets UL-Listing standards at our facility.All items ship from High Point, North Carolina.