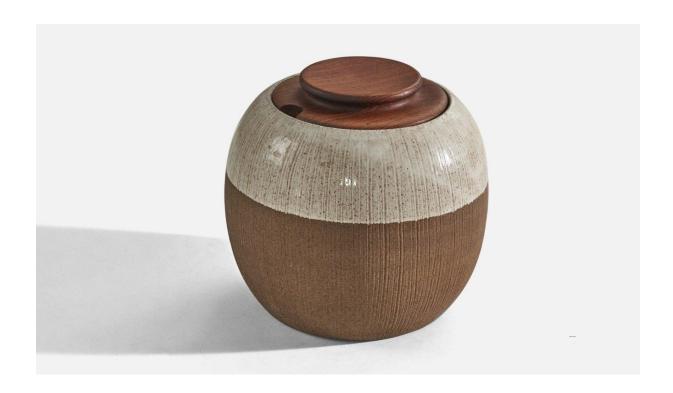

## Sture G. Ohlsson, Jar, Semi-Glazed White Stoneware, Teak, Sweden c. 1960s

| Title:       | Sture G. Ohlsson, Jar, Semi-Glazed White Stoneware, Teak, Sweden c. 1960s |
|--------------|---------------------------------------------------------------------------|
| Dimensions:  | 6.5 in x 7.0 in x 7.0 in                                                  |
| Inventory #: | 5523                                                                      |
| Price:       | \$1,050.00                                                                |

## **Product Description**

Embrace the thrill of risk with the Sture G. Ohlsson Jar. This vintage, semi-glazed white stoneware piece, crafted in Sweden in the 1960s, adds a touch of daring to any space. All items ship from High Point, North Carolina.