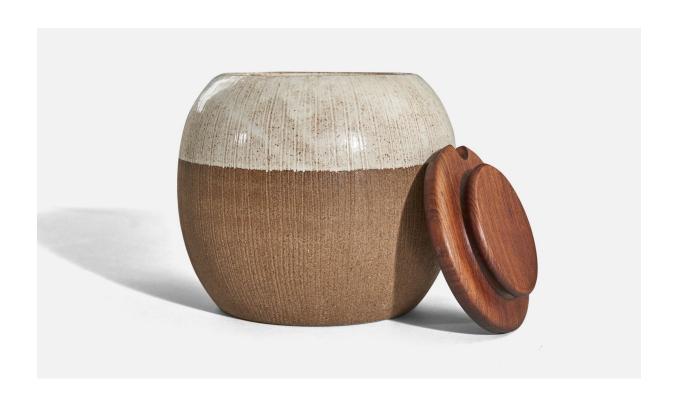

## Sture G. Ohlsson, Jar, Semi-Glazed White Stoneware, Teak, Sweden c. 1960s

| Title:       | Sture G. Ohlsson, Jar, Semi-Glazed White Stoneware, Teak, Sweden c. 1960s |
|--------------|---------------------------------------------------------------------------|
| Dimensions:  | 6.5 in x 7.0 in x 7.0 in                                                  |
| Inventory #: | 5523                                                                      |
| Price:       | \$1,050.00                                                                |

## **Product Description**

Embrace the thrill of risk with the Sture G. Ohlsson Jar. This vintage, semi-glazed white stoneware piece, crafted in Sweden in the 1960s, adds a touch of daring to any space. All items ship from High Point, North Carolina.