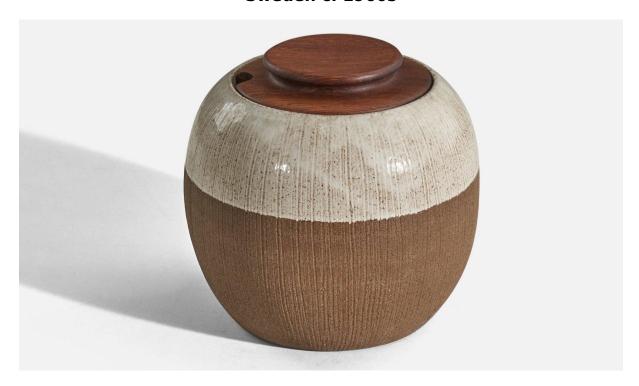

## Sture G. Ohlsson, Jar, Semi-Glazed White Stoneware, Teak, Sweden c. 1960s

| Title:       | Sture G. Ohlsson, Jar, Semi-Glazed White Stoneware, Teak, Sweden c. 1960s |
|--------------|---------------------------------------------------------------------------|
| Dimensions:  | 6.5 in x 7.0 in x 7.0 in                                                  |
| Inventory #: | 5523                                                                      |
| Price:       | \$1,050.00                                                                |

## **Product Description**

Embrace the thrill of risk with the Sture G. Ohlsson Jar. This vintage, semi-glazed white stoneware piece, crafted in Sweden in the 1960s, adds a touch of daring to any space. All items ship from High Point, North Carolina.