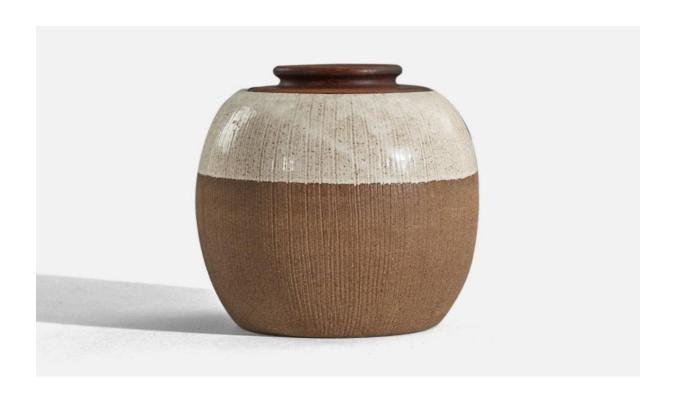

## Sture G. Ohlsson, Jar, Semi-Glazed White Stoneware, Teak, Sweden c. 1960s

| Title:       | Sture G. Ohlsson, Jar, Semi-Glazed White Stoneware, Teak, Sweden c. 1960s |
|--------------|---------------------------------------------------------------------------|
| Dimensions:  | 6.5 in x 7.0 in x 7.0 in                                                  |
| Inventory #: | 5523                                                                      |
| Price:       | \$1,050.00                                                                |

## **Product Description**

Embrace the thrill of risk with the Sture G. Ohlsson Jar. This vintage, semi-glazed white stoneware piece, crafted in Sweden in the 1960s, adds a touch of daring to any space. All items ship from High Point, North Carolina.