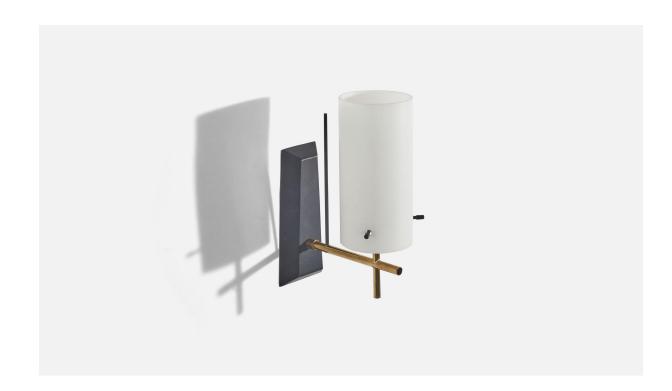

## Italian Designer, Wall Light, Glass, Brass, Metal, Italy, 1950s

| Title:       | Italian Designer, Wall Light, Glass, Brass, Metal, Italy, 1950s |
|--------------|-----------------------------------------------------------------|
| Dimensions:  | 9.12 in x 2.75 in x 6.25 in                                     |
| Inventory #: | 6058                                                            |
| Price:       | \$1,900.00                                                      |

## **Product Description**

A brass, opaline glass and black-lacquered metal wall light designed and produced in Italy, 1950s. Dimensions of back plate (inches) :  $(6.37 \times 2.75 \times .68)$ Does not include mounting hardware.All items ship from High Point, North Carolina.