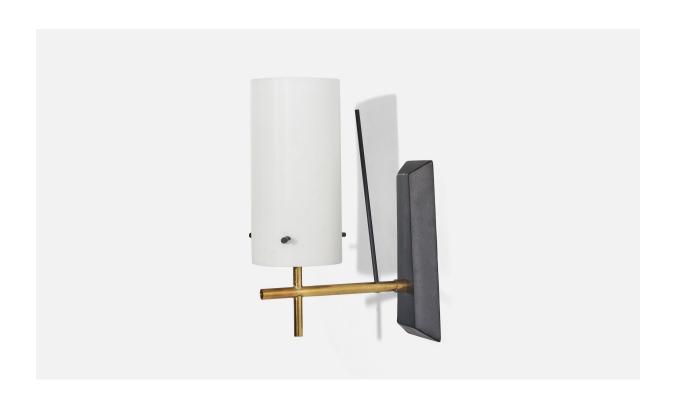

## Italian Designer, Wall Light, Glass, Brass, Metal, Italy, 1950s

| Title:       | Italian Designer, Wall Light, Glass, Brass, Metal, Italy, 1950s |
|--------------|-----------------------------------------------------------------|
| Dimensions:  | 9.12 in x 2.75 in x 6.25 in                                     |
| Inventory #: | 6058                                                            |
| Price:       | \$1,900.00                                                      |

## **Product Description**

A brass, opaline glass and black-lacquered metal wall light designed and produced in Italy, 1950s. Dimensions of back plate (inches) :  $(6.37 \times 2.75 \times .68)$ Does not include mounting hardware.All items ship from High Point, North Carolina.