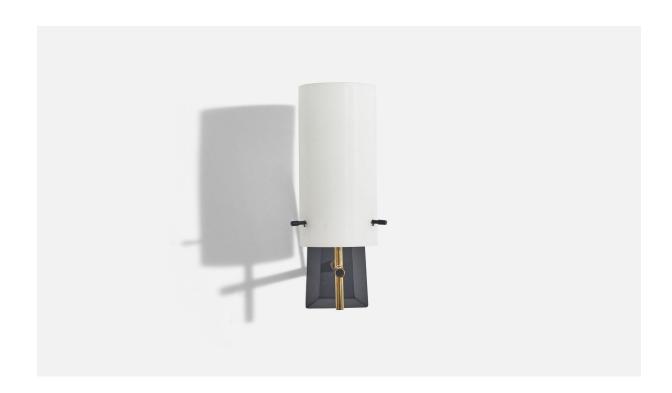

## Italian Designer, Wall Light, Glass, Brass, Metal, Italy, 1950s

| Title:       | Italian Designer, Wall Light, Glass, Brass, Metal, Italy, 1950s |
|--------------|-----------------------------------------------------------------|
| Dimensions:  | 9.12 in x 2.75 in x 6.25 in                                     |
| Inventory #: | 6058                                                            |
| Price:       | \$1,900.00                                                      |

## **Product Description**

A brass, opaline glass and black-lacquered metal wall light designed and produced in Italy, 1950s. Dimensions of back plate (inches) :  $(6.37 \times 2.75 \times .68)$ Does not include mounting hardware.All items ship from High Point, North Carolina.