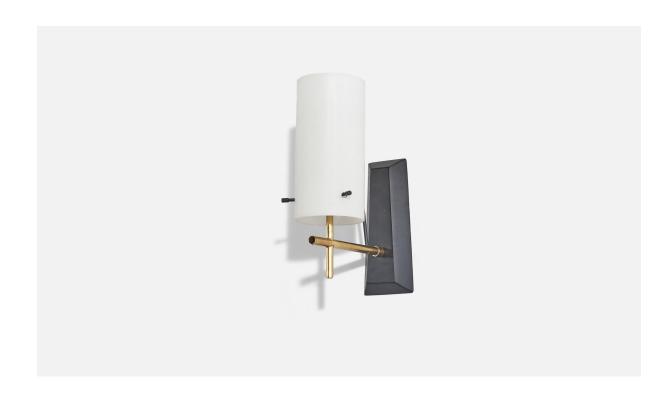

## Italian Designer, Wall Light, Glass, Brass, Metal, Italy, 1950s

| Title:       | Italian Designer, Wall Light, Glass, Brass, Metal, Italy, 1950s |
|--------------|-----------------------------------------------------------------|
| Dimensions:  | 9.12 in x 2.75 in x 6.25 in                                     |
| Inventory #: | 6058                                                            |
| Price:       | \$1,900.00                                                      |

## **Product Description**

A brass, opaline glass and black-lacquered metal wall light designed and produced in Italy, 1950s. Dimensions of back plate (inches) :  $(6.37 \times 2.75 \times .68)$ Does not include mounting hardware.All items ship from High Point, North Carolina.