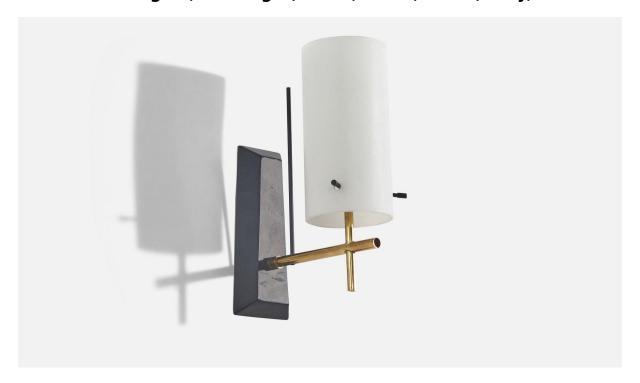

## Italian Designer, Wall Light, Glass, Brass, Metal, Italy, 1950s

| Title:       | Italian Designer, Wall Light, Glass, Brass, Metal, Italy, 1950s |
|--------------|-----------------------------------------------------------------|
| Dimensions:  | 9.12 in x 2.75 in x 6.25 in                                     |
| Inventory #: | 6058                                                            |
| Price:       | \$1,900.00                                                      |

## **Product Description**

A brass, opaline glass and black-lacquered metal wall light designed and produced in Italy, 1950s. Dimensions of back plate (inches) :  $(6.37 \times 2.75 \times .68)$ Does not include mounting hardware.All items ship from High Point, North Carolina.