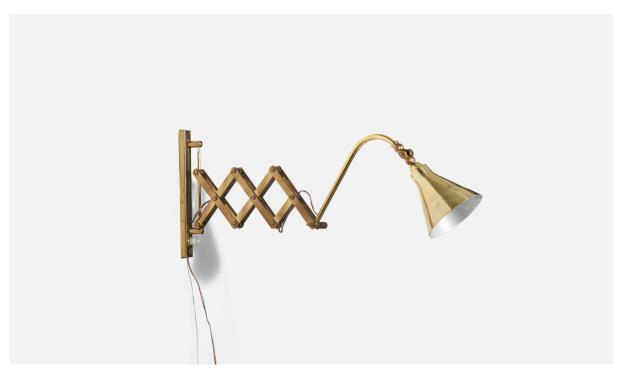

## Italian Designer, Wall Light, Brass, Italy, 1940s

| Price:       | \$3,700.00                                        |
|--------------|---------------------------------------------------|
| Inventory #: | 6109                                              |
| Dimensions:  | 9.56 in x 3.87 in x 14.5 in                       |
| Title:       | Italian Designer, Wall Light, Brass, Italy, 1940s |

## **Product Description**

A brass wall light designed and produced in Italy, 1940s. Variable dimensions, measured as illustrated in the first image. Dimensions of back plate (inches) :  $(8.5 \times 1 \times .37)$ . Bulb Specification: E-14 Number of Sockets: 1 Does not include mounting hardware. All lighting will be converted for US usage. We are unable to confirm that any electrical item meets UL-Listing standards at our facility. All items ship from High Point, North Carolina.