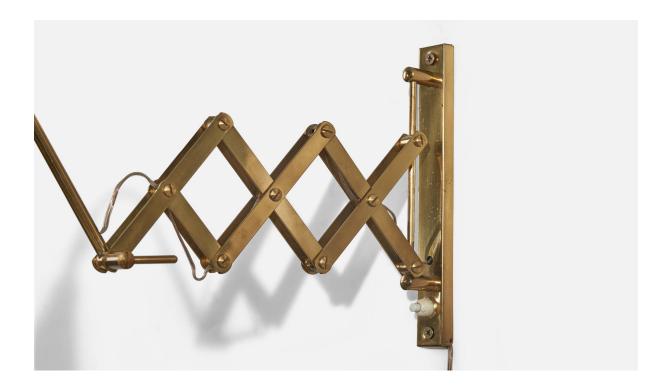

## Italian Designer, Wall Light, Brass, Italy, 1940s

| Price:       | \$3,700.00                                        |
|--------------|---------------------------------------------------|
| Inventory #: | 6109                                              |
| Dimensions:  | 9.56 in x 3.87 in x 14.5 in                       |
| Title:       | Italian Designer, Wall Light, Brass, Italy, 1940s |

## **Product Description**

A brass wall light designed and produced in Italy, 1940s. Variable dimensions, measured as illustrated in the first image. Dimensions of back plate (inches) :  $(8.5 \times 1 \times .37)$ . Bulb Specification: E-14 Number of Sockets: 1 Does not include mounting hardware. All lighting will be converted for US usage. We are unable to confirm that any electrical item meets UL-Listing standards at our facility. All items ship from High Point, North Carolina.