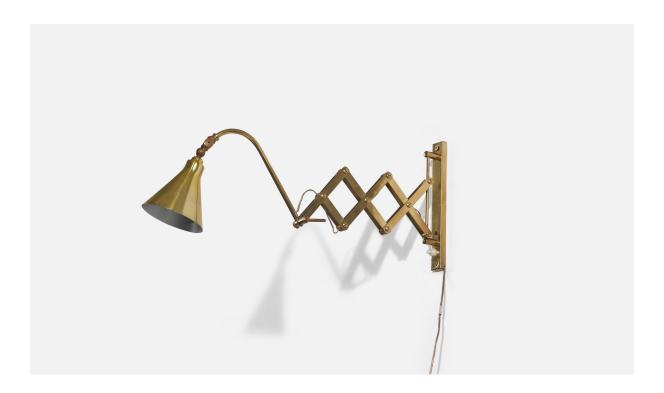

## Italian Designer, Wall Light, Brass, Italy, 1940s

| Price:       | \$3,700.00                                        |
|--------------|---------------------------------------------------|
| Inventory #: | 6109                                              |
| Dimensions:  | 9.56 in x 3.87 in x 14.5 in                       |
| Title:       | Italian Designer, Wall Light, Brass, Italy, 1940s |

## **Product Description**

A brass wall light designed and produced in Italy, 1940s. Variable dimensions, measured as illustrated in the first image. Dimensions of back plate (inches) :  $(8.5 \times 1 \times .37)$ . Bulb Specification: E-14 Number of Sockets: 1 Does not include mounting hardware. All lighting will be converted for US usage. We are unable to confirm that any electrical item meets UL-Listing standards at our facility. All items ship from High Point, North Carolina.