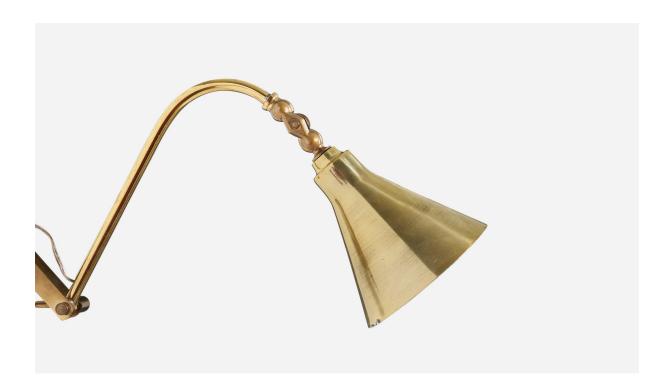

## Italian Designer, Wall Light, Brass, Italy, 1940s

| Price:       | \$3,700.00                                        |
|--------------|---------------------------------------------------|
| Inventory #: | 6109                                              |
| Dimensions:  | 9.56 in x 3.87 in x 14.5 in                       |
| Title:       | Italian Designer, Wall Light, Brass, Italy, 1940s |

## **Product Description**

A brass wall light designed and produced in Italy, 1940s. Variable dimensions, measured as illustrated in the first image. Dimensions of back plate (inches) :  $(8.5 \times 1 \times .37)$ . Bulb Specification: E-14 Number of Sockets: 1 Does not include mounting hardware. All lighting will be converted for US usage. We are unable to confirm that any electrical item meets UL-Listing standards at our facility. All items ship from High Point, North Carolina.