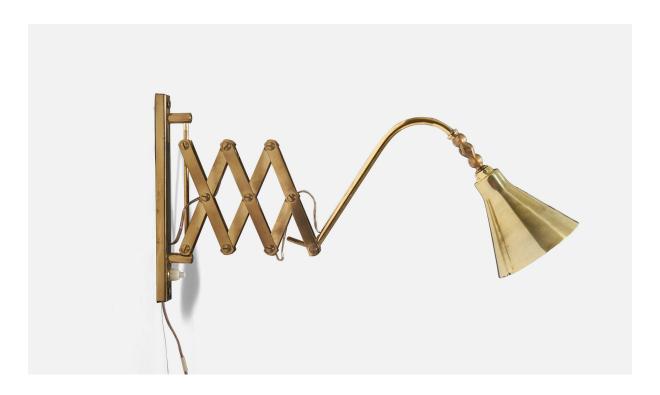

## Italian Designer, Wall Light, Brass, Italy, 1940s

| Price:       | \$3,700.00                                        |
|--------------|---------------------------------------------------|
| Inventory #: | 6109                                              |
| Dimensions:  | 9.56 in x 3.87 in x 14.5 in                       |
| Title:       | Italian Designer, Wall Light, Brass, Italy, 1940s |

## **Product Description**

A brass wall light designed and produced in Italy, 1940s. Variable dimensions, measured as illustrated in the first image. Dimensions of back plate (inches) :  $(8.5 \times 1 \times .37)$ . Bulb Specification: E-14 Number of Sockets: 1 Does not include mounting hardware. All lighting will be converted for US usage. We are unable to confirm that any electrical item meets UL-Listing standards at our facility. All items ship from High Point, North Carolina.