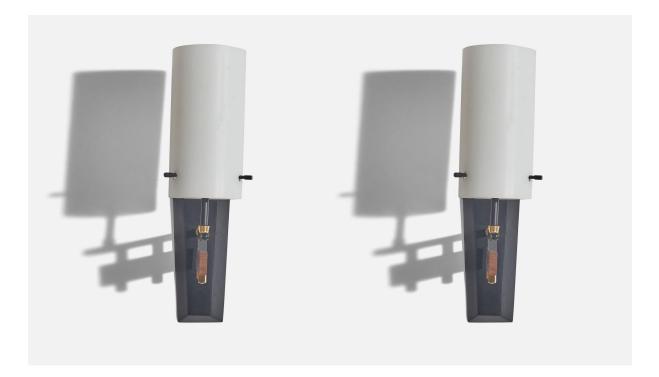

## Italian Designer, Wall Lights, Brass, Teak, Metal, Glass, Italy, 1950s

| Title:       | Italian Designer, Wall Lights, Brass, Teak, Metal, Glass, Italy, 1950s |
|--------------|------------------------------------------------------------------------|
| Dimensions:  | 12.5 in x 3.8 in x 6.56 in                                             |
| Inventory #: | 6291                                                                   |
| Price:       | \$4,900.00                                                             |

## **Product Description**

A pair of brass, metal, teak and glass wall lights designed and produced by an Italian designer, Italy, 1950s. Dimensions of back plate (inches) :  $6.37 \times 2.73 \times 0.70$  (H x W x D). Bulb Specification: E-12 Number of Sockets (per fixture): 1 Does not include mounting hardware. All lighting will be converted for US usage. We are unable to confirm that any electrical item meets UL-Listing standards at our facility. All items ship from High Point, North Carolina.