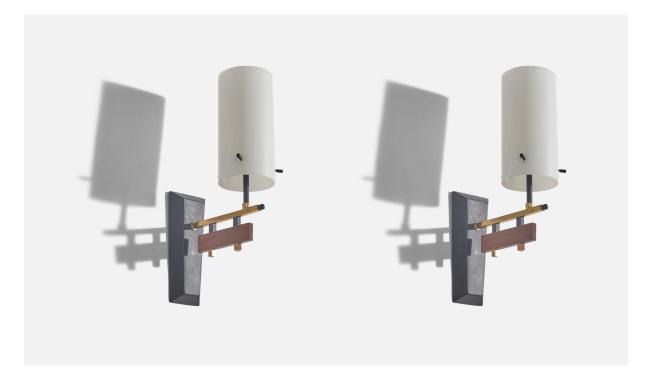

## Italian Designer, Wall Lights, Brass, Teak, Metal, Glass, Italy, 1950s

| Title:       | Italian Designer, Wall Lights, Brass, Teak, Metal, Glass, Italy, 1950s |
|--------------|------------------------------------------------------------------------|
| Dimensions:  | 12.5 in x 3.8 in x 6.56 in                                             |
| Inventory #: | 6291                                                                   |
| Price:       | \$4,900.00                                                             |

## **Product Description**

A pair of brass, metal, teak and glass wall lights designed and produced by an Italian designer, Italy, 1950s. Dimensions of back plate (inches) :  $6.37 \times 2.73 \times 0.70$  (H x W x D). Bulb Specification: E-12 Number of Sockets (per fixture): 1 Does not include mounting hardware. All lighting will be converted for US usage. We are unable to confirm that any electrical item meets UL-Listing standards at our facility. All items ship from High Point, North Carolina.