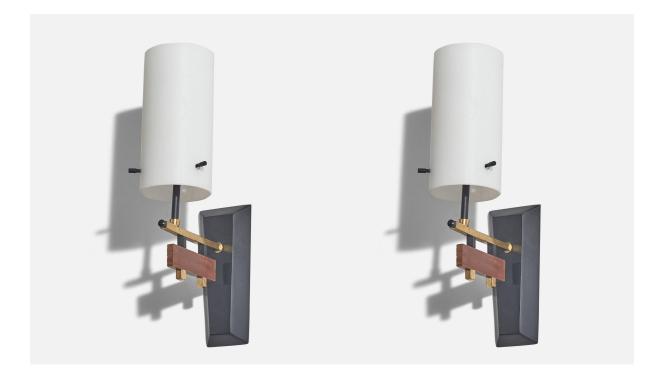

## Italian Designer, Wall Lights, Brass, Teak, Metal, Glass, Italy, 1950s

| Title:       | Italian Designer, Wall Lights, Brass, Teak, Metal, Glass, Italy, 1950s |
|--------------|------------------------------------------------------------------------|
| Dimensions:  | 12.5 in x 3.8 in x 6.56 in                                             |
| Inventory #: | 6291                                                                   |
| Price:       | \$4,900.00                                                             |

## **Product Description**

A pair of brass, metal, teak and glass wall lights designed and produced by an Italian designer, Italy, 1950s. Dimensions of back plate (inches) :  $6.37 \times 2.73 \times 0.70$  (H x W x D). Bulb Specification: E-12 Number of Sockets (per fixture): 1 Does not include mounting hardware. All lighting will be converted for US usage. We are unable to confirm that any electrical item meets UL-Listing standards at our facility. All items ship from High Point, North Carolina.