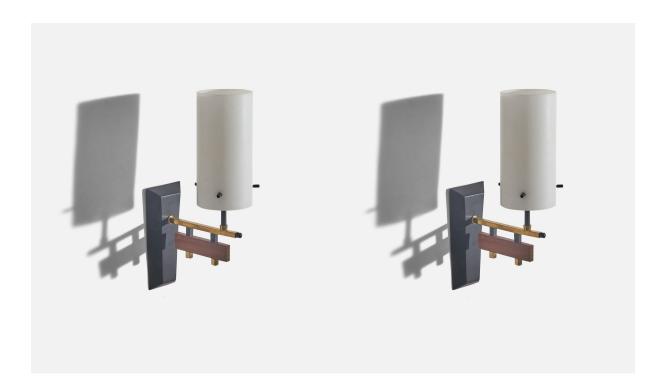

## Italian Designer, Wall Lights, Brass, Teak, Metal, Glass, Italy, 1950s

| Title:       | Italian Designer, Wall Lights, Brass, Teak, Metal, Glass, Italy, 1950s |
|--------------|------------------------------------------------------------------------|
| Dimensions:  | 12.5 in x 3.8 in x 6.56 in                                             |
| Inventory #: | 6291                                                                   |
| Price:       | \$4,900.00                                                             |

## **Product Description**

A pair of brass, metal, teak and glass wall lights designed and produced by an Italian designer, Italy, 1950s. Dimensions of back plate (inches) :  $6.37 \times 2.73 \times 0.70$  (H x W x D). Bulb Specification: E-12 Number of Sockets (per fixture): 1 Does not include mounting hardware. All lighting will be converted for US usage. We are unable to confirm that any electrical item meets UL-Listing standards at our facility. All items ship from High Point, North Carolina.