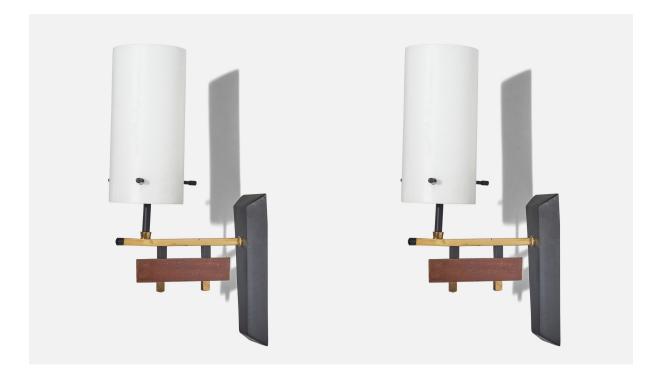

## Italian Designer, Wall Lights, Brass, Teak, Metal, Glass, Italy, 1950s

| Title:       | Italian Designer, Wall Lights, Brass, Teak, Metal, Glass, Italy, 1950s |
|--------------|------------------------------------------------------------------------|
| Dimensions:  | 12.5 in x 3.8 in x 6.56 in                                             |
| Inventory #: | 6291                                                                   |
| Price:       | \$4,900.00                                                             |

## **Product Description**

A pair of brass, metal, teak and glass wall lights designed and produced by an Italian designer, Italy, 1950s. Dimensions of back plate (inches) :  $6.37 \times 2.73 \times 0.70$  (H x W x D). Bulb Specification: E-12 Number of Sockets (per fixture): 1 Does not include mounting hardware. All lighting will be converted for US usage. We are unable to confirm that any electrical item meets UL-Listing standards at our facility. All items ship from High Point, North Carolina.