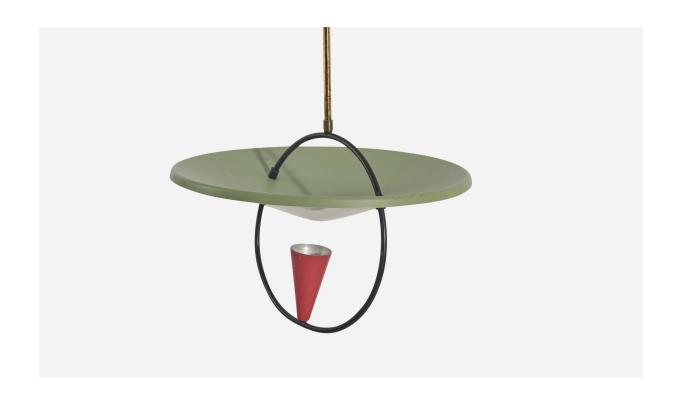

## Italian Designer, Pendant, Lacquered Metal, Brass, Italy, 1960s

| Title:       | Italian Designer, Pendant, Lacquered Metal, Brass, Italy, 1960s |
|--------------|-----------------------------------------------------------------|
| Dimensions:  | 45.12 in x 15.87 in x 15.87 in                                  |
| Inventory #: | 6852                                                            |
| Price:       | \$3,800.00                                                      |

## **Product Description**

A pendant light in brass and lacquered metal designed and produced in Italy, 1960s. Overall Dimensions (inches): 45.12"H x 15.87"W x 15.87"W x 15.87"D Canopy Dimensions (inches): 3.17"H x 3.17"W x 3.17"D Stem Length (inches): 32.4" Bulb Specifications: E-14(European) Bulbs Bulbs not included unless otherwise specified Number of Sockets (per fixture): 1 There is no maximum wattage stated on the fixture. Does not include mounting hardware. All lighting will be converted for US usage. We are unable to confirm that any electrical item meets UL-Listing standards at our facility. All items ship from High Point, North Carolina