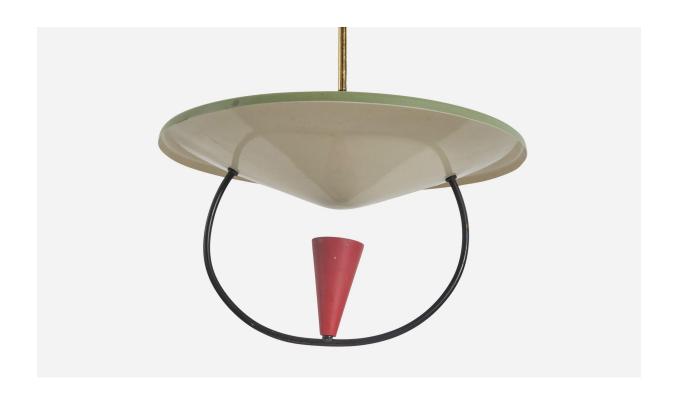

## Italian Designer, Pendant, Lacquered Metal, Brass, Italy, 1960s

| Title:       | Italian Designer, Pendant, Lacquered Metal, Brass, Italy, 1960s |
|--------------|-----------------------------------------------------------------|
| Dimensions:  | 45.12 in x 15.87 in x 15.87 in                                  |
| Inventory #: | 6852                                                            |
| Price:       | \$3,800.00                                                      |

## **Product Description**

A pendant light in brass and lacquered metal designed and produced in Italy, 1960s. Overall Dimensions (inches): 45.12"H x 15.87"W x 15.87"W x 15.87"D Canopy Dimensions (inches): 3.17"H x 3.17"W x 3.17"D Stem Length (inches): 32.4" Bulb Specifications: E-14(European) Bulbs Bulbs not included unless otherwise specified Number of Sockets (per fixture): 1 There is no maximum wattage stated on the fixture. Does not include mounting hardware. All lighting will be converted for US usage. We are unable to confirm that any electrical item meets UL-Listing standards at our facility. All items ship from High Point, North Carolina