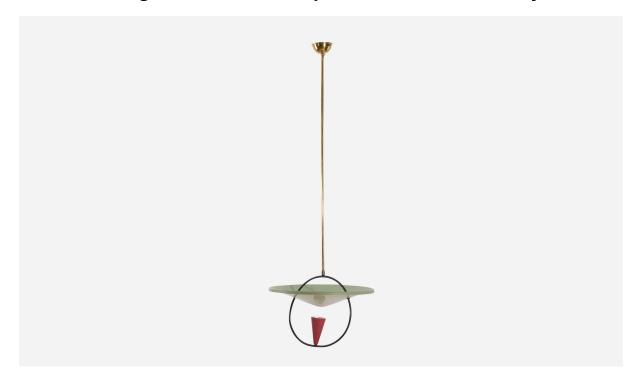

## Italian Designer, Pendant, Lacquered Metal, Brass, Italy, 1960s

| Title:       | Italian Designer, Pendant, Lacquered Metal, Brass, Italy, 1960s |
|--------------|-----------------------------------------------------------------|
| Dimensions:  | 45.12 in x 15.87 in x 15.87 in                                  |
| Inventory #: | 6852                                                            |
| Price:       | \$3,800.00                                                      |

## **Product Description**

A pendant light in brass and lacquered metal designed and produced in Italy, 1960s. Overall Dimensions (inches): 45.12"H x 15.87"W x 15.87"W x 15.87"D Canopy Dimensions (inches): 3.17"H x 3.17"W x 3.17"D Stem Length (inches): 32.4" Bulb Specifications: E-14(European) Bulbs Bulbs not included unless otherwise specified Number of Sockets (per fixture): 1 There is no maximum wattage stated on the fixture. Does not include mounting hardware. All lighting will be converted for US usage. We are unable to confirm that any electrical item meets UL-Listing standards at our facility. All items ship from High Point, North Carolina