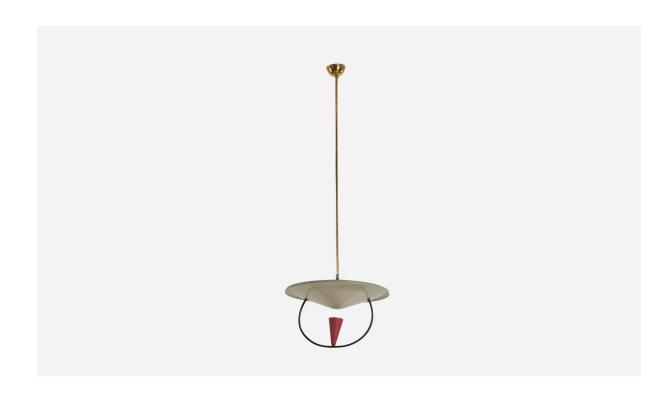

## Italian Designer, Pendant, Lacquered Metal, Brass, Italy, 1960s

| Title:       | Italian Designer, Pendant, Lacquered Metal, Brass, Italy, 1960s |
|--------------|-----------------------------------------------------------------|
| Dimensions:  | 45.12 in x 15.87 in x 15.87 in                                  |
| Inventory #: | 6852                                                            |
| Price:       | \$3,800.00                                                      |

## **Product Description**

A pendant light in brass and lacquered metal designed and produced in Italy, 1960s. Overall Dimensions (inches): 45.12"H x 15.87"W x 15.87"W x 15.87"D Canopy Dimensions (inches): 3.17"H x 3.17"W x 3.17"D Stem Length (inches): 32.4" Bulb Specifications: E-14(European) Bulbs Bulbs not included unless otherwise specified Number of Sockets (per fixture): 1 There is no maximum wattage stated on the fixture. Does not include mounting hardware. All lighting will be converted for US usage. We are unable to confirm that any electrical item meets UL-Listing standards at our facility. All items ship from High Point, North Carolina