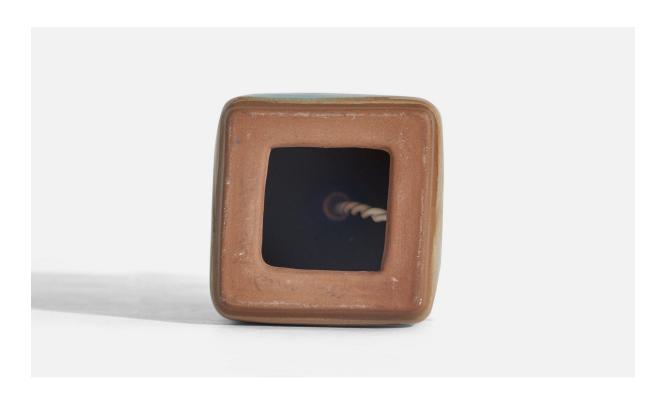

## **Product Description**

A blue-glazed stoneware table lamp designed and produced by Michael Andersen, Bornholm, Denmark, c. 1960s. Overall Dimensions (inches): 12.43"H x 3.57"W x 3.57"D Dimension of Lamp with Shade (inches): 16.25"H x 10.25"W x 10.25"D Dimensions of Shade (inches): 4.25" Top Diameter x 10.25" Bottom Diameter x 8.0" Height Bulb Specifications: E-26(Standard) Bulbs Bulbs not included unless otherwise specified Number of Sockets (per fixture): 1 There is no maximum wattage stated on the fixture. Sold without Lampshade All lighting will be converted for US usage. We are unable to confirm that any electrical item meets UL-Listing standards at our facility. All items ship from High Point, North Carolina