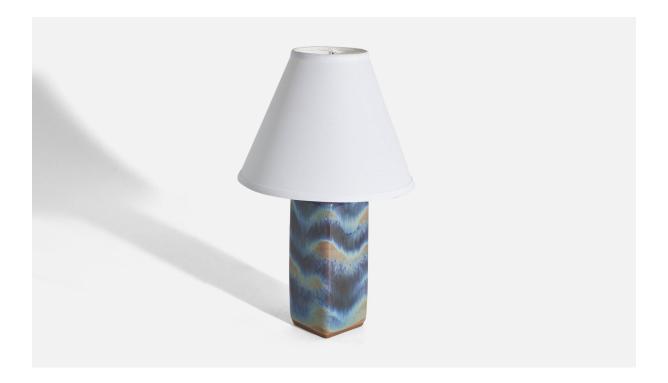

## Michael Andersen, Table Lamp, Stoneware, Denmark, 1960s

| Title:       | Michael Andersen, Table Lamp, Stoneware, Denmark, 1960s |
|--------------|---------------------------------------------------------|
| Dimensions:  | 12.43 in x 3.57 in x 3.57 in                            |
| Inventory #: | 7064                                                    |
| Price:       | \$2,600.00                                              |

## **Product Description**

A blue-glazed stoneware table lamp designed and produced by Michael Andersen, Bornholm, Denmark, c. 1960s. Overall Dimensions (inches): 12.43"H x 3.57"W x 3.57"D Dimension of Lamp with Shade (inches): 16.25"H x 10.25"W x 10.25"D Dimensions of Shade (inches): 4.25" Top Diameter x 10.25" Bottom Diameter x 8.0" Height Bulb Specifications: E-26(Standard) Bulbs Bulbs not included unless otherwise specified Number of Sockets (per fixture): 1 There is no maximum wattage stated on the fixture. Sold without Lampshade All lighting will be converted for US usage. We are unable to confirm that any electrical item meets UL-Listing standards at our facility. All items ship from High Point, North Carolina