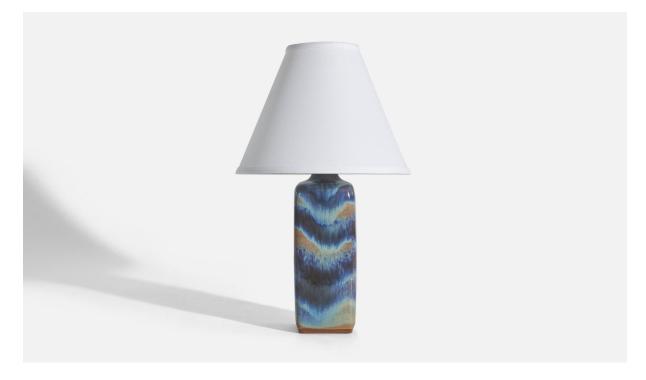

## Michael Andersen, Table Lamp, Stoneware, Denmark, 1960s

| Title:       | Michael Andersen, Table Lamp, Stoneware, Denmark, 1960s |
|--------------|---------------------------------------------------------|
| Dimensions:  | 12.43 in x 3.57 in x 3.57 in                            |
| Inventory #: | 7064                                                    |
| Price:       | \$2,600.00                                              |

## **Product Description**

A blue-glazed stoneware table lamp designed and produced by Michael Andersen, Bornholm, Denmark, c. 1960s. Overall Dimensions (inches): 12.43"H x 3.57"W x 3.57"D Dimension of Lamp with Shade (inches): 16.25"H x 10.25"W x 10.25"D Dimensions of Shade (inches): 4.25" Top Diameter x 10.25" Bottom Diameter x 8.0" Height Bulb Specifications: E-26(Standard) Bulbs Bulbs not included unless otherwise specified Number of Sockets (per fixture): 1 There is no maximum wattage stated on the fixture. Sold without Lampshade All lighting will be converted for US usage. We are unable to confirm that any electrical item meets UL-Listing standards at our facility. All items ship from High Point, North Carolina