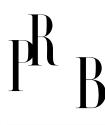

## Michael Andersen, Table Lamp, Stoneware, Denmark, 1960s

| Title:       | Michael Andersen, Table Lamp, Stoneware, Denmark, 1960s |
|--------------|---------------------------------------------------------|
| Dimensions:  | 12.43 in x 3.57 in x 3.57 in                            |
| Inventory #: | 7064                                                    |
| Price:       | \$2,600.00                                              |

## **Product Description**

A blue-glazed stoneware table lamp designed and produced by Michael Andersen, Bornholm, Denmark, c. 1960s. Overall Dimensions (inches): 12.43"H x 3.57"W x 3.57"D Dimension of Lamp with Shade (inches): 16.25"H x 10.25"W x 10.25"D Dimensions of Shade (inches): 4.25" Top Diameter x 10.25" Bottom Diameter x 8.0" Height Bulb Specifications: E-26(Standard) Bulbs Bulbs not included unless otherwise specified Number of Sockets (per fixture): 1 There is no maximum wattage stated on the fixture. Sold without Lampshade All lighting will be converted for US usage. We are unable to confirm that any electrical item meets UL-Listing standards at our facility. All items ship from High Point, North Carolina