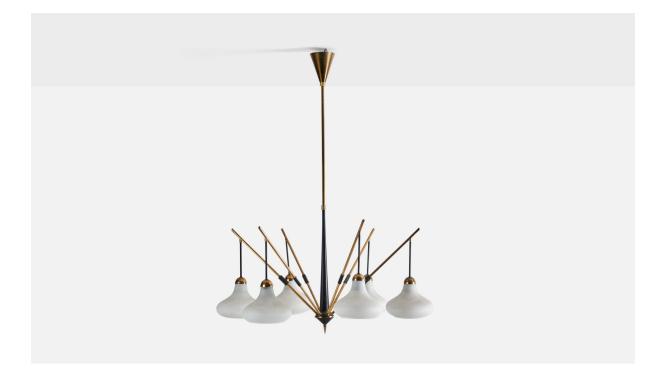

## Italian Designer, Chandelier, Brass, Glass, Metal, Italy, 1950s

| Price:       | \$8,900.00                                                      |
|--------------|-----------------------------------------------------------------|
| Inventory #: | 7702                                                            |
| Dimensions:  | 31.75 in x 23.5 in x 26.0 in                                    |
| Title:       | Italian Designer, Chandelier, Brass, Glass, Metal, Italy, 1950s |

## **Product Description**

A glass, brass and wood chandelier, designed and produced in Italy, 1950s.Dimensions of Canopy (inches) :  $3.55 \times 3.02 \times 3.02$  (Height x Width x Depth) Sockets take E-14 bulbs.There is no maximum wattage stated on the fixture.All items ship from High Point, North Carolina.