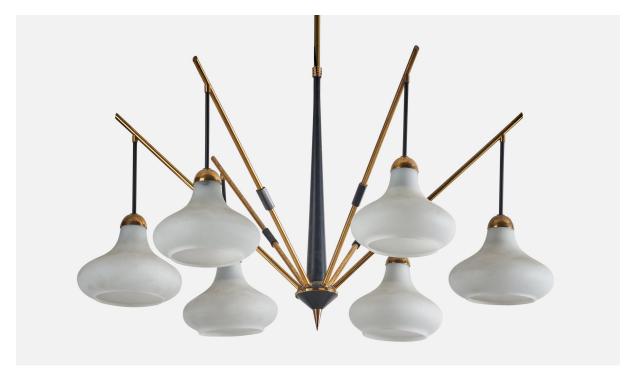

## Italian Designer, Chandelier, Brass, Glass, Metal, Italy, 1950s

| Price:       | \$8,900.00                                                      |
|--------------|-----------------------------------------------------------------|
| Inventory #: | 7702                                                            |
| Dimensions:  | 31.75 in x 23.5 in x 26.0 in                                    |
| Title:       | Italian Designer, Chandelier, Brass, Glass, Metal, Italy, 1950s |

## **Product Description**

A glass, brass and wood chandelier, designed and produced in Italy, 1950s.Dimensions of Canopy (inches) :  $3.55 \times 3.02 \times 3.02$  (Height x Width x Depth) Sockets take E-14 bulbs.There is no maximum wattage stated on the fixture.All items ship from High Point, North Carolina.