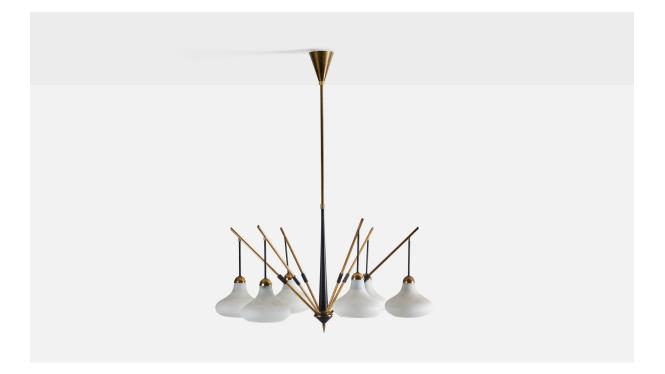

## Italian Designer, Chandelier, Brass, Glass, Metal, Italy, 1950s

| Price:       | \$8,900.00                                                      |
|--------------|-----------------------------------------------------------------|
| Inventory #: | 7702                                                            |
| Dimensions:  | 31.75 in x 23.5 in x 26.0 in                                    |
| Title:       | Italian Designer, Chandelier, Brass, Glass, Metal, Italy, 1950s |

## **Product Description**

A glass, brass and wood chandelier, designed and produced in Italy, 1950s.Dimensions of Canopy (inches) :  $3.55 \times 3.02 \times 3.02$  (Height x Width x Depth) Sockets take E-14 bulbs.There is no maximum wattage stated on the fixture.All items ship from High Point, North Carolina.