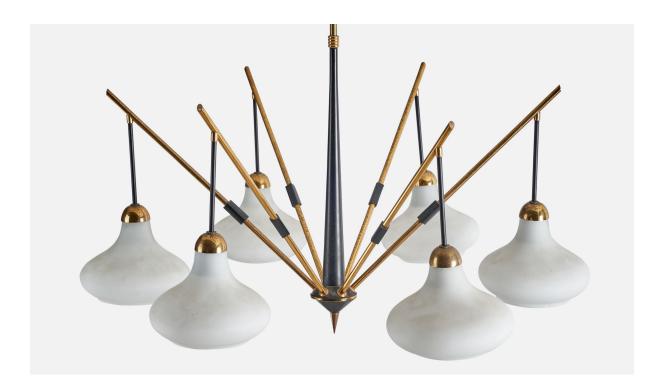

## Italian Designer, Chandelier, Brass, Glass, Metal, Italy, 1950s

| Price:       | \$8,900.00                                                      |
|--------------|-----------------------------------------------------------------|
| Inventory #: | 7702                                                            |
| Dimensions:  | 31.75 in x 23.5 in x 26.0 in                                    |
| Title:       | Italian Designer, Chandelier, Brass, Glass, Metal, Italy, 1950s |

## **Product Description**

A glass, brass and wood chandelier, designed and produced in Italy, 1950s.Dimensions of Canopy (inches) :  $3.55 \times 3.02 \times 3.02$  (Height x Width x Depth) Sockets take E-14 bulbs.There is no maximum wattage stated on the fixture.All items ship from High Point, North Carolina.