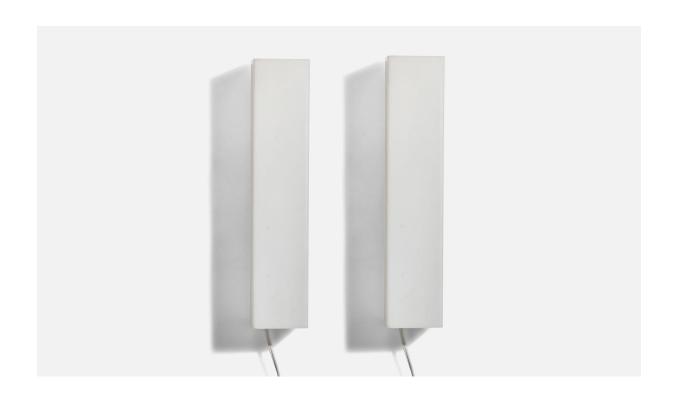

## Swedish Designer, Wall Lights, Milk Glass, Sweden, 1960s

| Price:       | \$2,900.00                                               |
|--------------|----------------------------------------------------------|
| Inventory #: | 7734                                                     |
| Dimensions:  | 18.81 in x 4.0 in x 4.5 in                               |
| Title:       | Swedish Designer, Wall Lights, Milk Glass, Sweden, 1960s |

## **Product Description**

A pair of milk glass wall lights designed and produced in Sweden, 1960s. Dimensions of Back Plate (inches):  $7.87 \times 2.75 \times 0.62$  (Height x Width x Depth) Sockets take standard E-26 medium base bulbs. There is no maximum wattage stated on the fixtures. All lighting will be converted for US usage. We are unable to confirm that any electrical item meets UL-Listing standards at our facility. Does not include mounting hardware. All items ship from High Point, North Carolina.