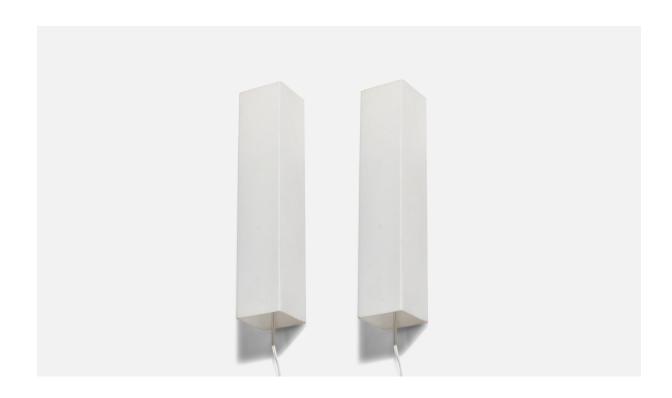

## Swedish Designer, Wall Lights, Milk Glass, Sweden, 1960s

| Price:       | \$2,900.00                                               |
|--------------|----------------------------------------------------------|
| Inventory #: | 7734                                                     |
| Dimensions:  | 18.81 in x 4.0 in x 4.5 in                               |
| Title:       | Swedish Designer, Wall Lights, Milk Glass, Sweden, 1960s |

## **Product Description**

A pair of milk glass wall lights designed and produced in Sweden, 1960s. Dimensions of Back Plate (inches):  $7.87 \times 2.75 \times 0.62$  (Height x Width x Depth) Sockets take standard E-26 medium base bulbs. There is no maximum wattage stated on the fixtures. All lighting will be converted for US usage. We are unable to confirm that any electrical item meets UL-Listing standards at our facility. Does not include mounting hardware. All items ship from High Point, North Carolina.