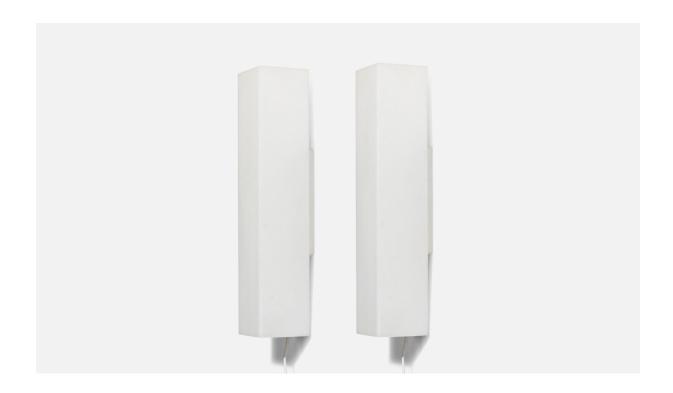

## Swedish Designer, Wall Lights, Milk Glass, Sweden, 1960s

| Price:       | \$2,900.00                                               |
|--------------|----------------------------------------------------------|
| Inventory #: | 7734                                                     |
| Dimensions:  | 18.81 in x 4.0 in x 4.5 in                               |
| Title:       | Swedish Designer, Wall Lights, Milk Glass, Sweden, 1960s |

## **Product Description**

A pair of milk glass wall lights designed and produced in Sweden, 1960s. Dimensions of Back Plate (inches):  $7.87 \times 2.75 \times 0.62$  (Height x Width x Depth) Sockets take standard E-26 medium base bulbs. There is no maximum wattage stated on the fixtures. All lighting will be converted for US usage. We are unable to confirm that any electrical item meets UL-Listing standards at our facility. Does not include mounting hardware. All items ship from High Point, North Carolina.