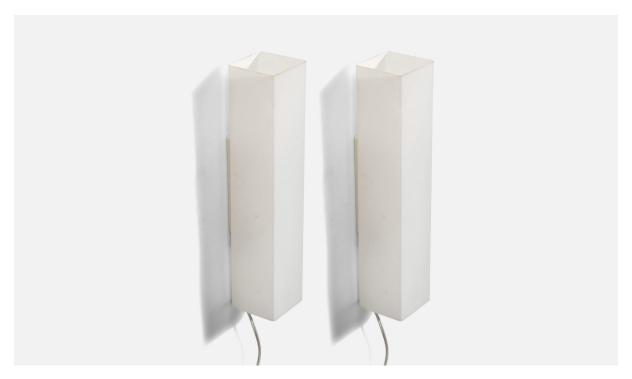

## Swedish Designer, Wall Lights, Milk Glass, Sweden, 1960s

| Price:       | \$2,900.00                                               |
|--------------|----------------------------------------------------------|
| Inventory #: | 7734                                                     |
| Dimensions:  | 18.81 in x 4.0 in x 4.5 in                               |
| Title:       | Swedish Designer, Wall Lights, Milk Glass, Sweden, 1960s |

## **Product Description**

A pair of milk glass wall lights designed and produced in Sweden, 1960s. Dimensions of Back Plate (inches):  $7.87 \times 2.75 \times 0.62$  (Height x Width x Depth) Sockets take standard E-26 medium base bulbs. There is no maximum wattage stated on the fixtures. All lighting will be converted for US usage. We are unable to confirm that any electrical item meets UL-Listing standards at our facility. Does not include mounting hardware. All items ship from High Point, North Carolina.