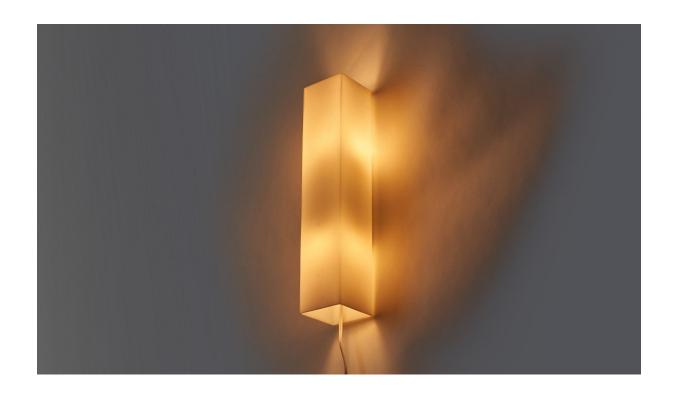

## Swedish Designer, Wall Lights, Milk Glass, Sweden, 1960s

| Price:       | \$2,900.00                                               |
|--------------|----------------------------------------------------------|
| Inventory #: | 7734                                                     |
| Dimensions:  | 18.81 in x 4.0 in x 4.5 in                               |
| Title:       | Swedish Designer, Wall Lights, Milk Glass, Sweden, 1960s |

## **Product Description**

A pair of milk glass wall lights designed and produced in Sweden, 1960s. Dimensions of Back Plate (inches):  $7.87 \times 2.75 \times 0.62$  (Height x Width x Depth) Sockets take standard E-26 medium base bulbs. There is no maximum wattage stated on the fixtures. All lighting will be converted for US usage. We are unable to confirm that any electrical item meets UL-Listing standards at our facility. Does not include mounting hardware. All items ship from High Point, North Carolina.