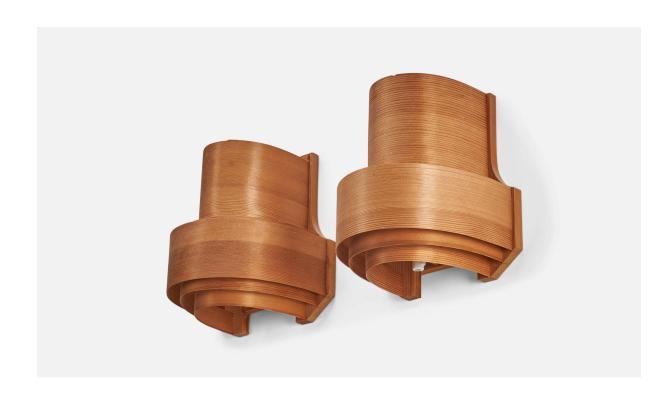

## Danish Designer, Wall Lights, Moulded Pine Veneer, Denmark, 1970s

| Price:       | \$2,600.00                                                        |
|--------------|-------------------------------------------------------------------|
| Inventory #: | 8017                                                              |
| Dimensions:  | 9.1 in x 8.0 in x 7.0 in                                          |
| Title:       | Danish Designer, Wall Lights, Moulded Pine Veneer, Denmark, 1970s |

## **Product Description**

A pair of moulded pine veneer wall lights designed and produced by a Danish Designer, Denmark, 1970s. Bulb Specification: E-26 Number of Sockets (per fixture): 1 Does not include mounting hardware. All lighting will be converted for US usage. We are unable to confirm that any electrical item meets UL-Listing standards at our facility. All items ship from High Point, North Carolina.