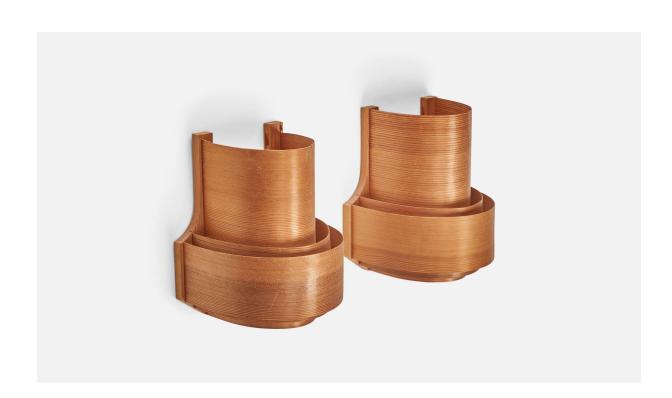

## Danish Designer, Wall Lights, Moulded Pine Veneer, Denmark, 1970s

| Price:       | \$2,600.00                                                        |
|--------------|-------------------------------------------------------------------|
| Inventory #: | 8017                                                              |
| Dimensions:  | 9.1 in x 8.0 in x 7.0 in                                          |
| Title:       | Danish Designer, Wall Lights, Moulded Pine Veneer, Denmark, 1970s |

## **Product Description**

A pair of moulded pine veneer wall lights designed and produced by a Danish Designer, Denmark, 1970s. Bulb Specification: E-26 Number of Sockets (per fixture): 1 Does not include mounting hardware. All lighting will be converted for US usage. We are unable to confirm that any electrical item meets UL-Listing standards at our facility. All items ship from High Point, North Carolina.