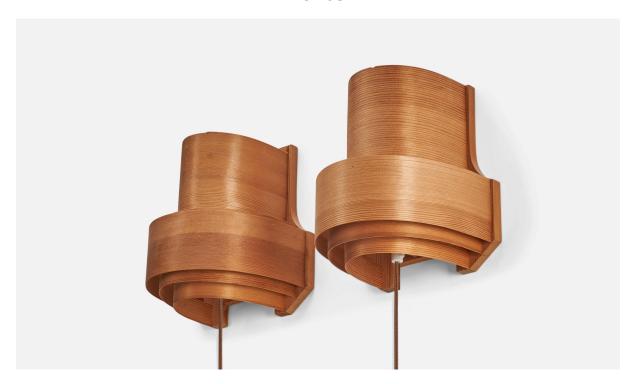

## Danish Designer, Wall Lights, Moulded Pine Veneer, Denmark, 1970s

| Price:       | \$2,600.00                                                        |
|--------------|-------------------------------------------------------------------|
| Inventory #: | 8017                                                              |
| Dimensions:  | 9.1 in x 8.0 in x 7.0 in                                          |
| Title:       | Danish Designer, Wall Lights, Moulded Pine Veneer, Denmark, 1970s |

## **Product Description**

A pair of moulded pine veneer wall lights designed and produced by a Danish Designer, Denmark, 1970s. Bulb Specification: E-26 Number of Sockets (per fixture): 1 Does not include mounting hardware. All lighting will be converted for US usage. We are unable to confirm that any electrical item meets UL-Listing standards at our facility. All items ship from High Point, North Carolina.