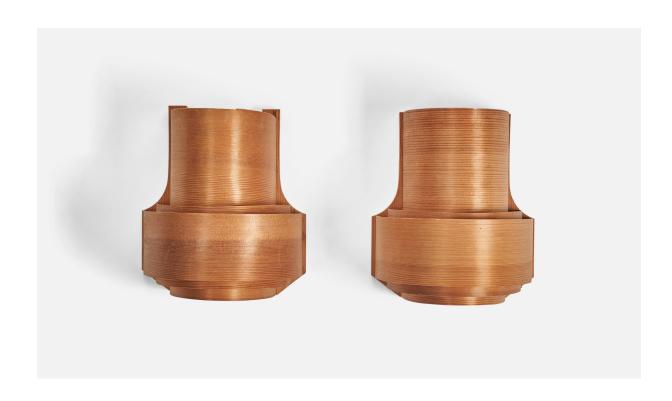

## Danish Designer, Wall Lights, Moulded Pine Veneer, Denmark, 1970s

| Price:       | \$2,600.00                                                        |
|--------------|-------------------------------------------------------------------|
| Inventory #: | 8017                                                              |
| Dimensions:  | 9.1 in x 8.0 in x 7.0 in                                          |
| Title:       | Danish Designer, Wall Lights, Moulded Pine Veneer, Denmark, 1970s |

## **Product Description**

A pair of moulded pine veneer wall lights designed and produced by a Danish Designer, Denmark, 1970s. Bulb Specification: E-26 Number of Sockets (per fixture): 1 Does not include mounting hardware. All lighting will be converted for US usage. We are unable to confirm that any electrical item meets UL-Listing standards at our facility. All items ship from High Point, North Carolina.