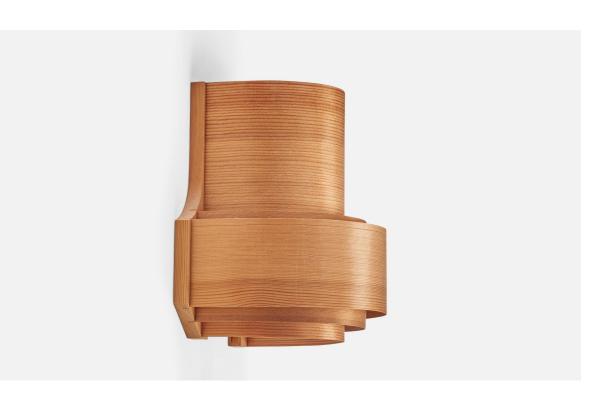

## Danish Designer, Wall Lights, Moulded Pine Veneer, Denmark, 1970s

| Price:       | \$2,600.00                                                        |
|--------------|-------------------------------------------------------------------|
| Inventory #: | 8017                                                              |
| Dimensions:  | 9.1 in x 8.0 in x 7.0 in                                          |
| Title:       | Danish Designer, Wall Lights, Moulded Pine Veneer, Denmark, 1970s |

## **Product Description**

A pair of moulded pine veneer wall lights designed and produced by a Danish Designer, Denmark, 1970s. Bulb Specification: E-26 Number of Sockets (per fixture): 1 Does not include mounting hardware. All lighting will be converted for US usage. We are unable to confirm that any electrical item meets UL-Listing standards at our facility. All items ship from High Point, North Carolina.