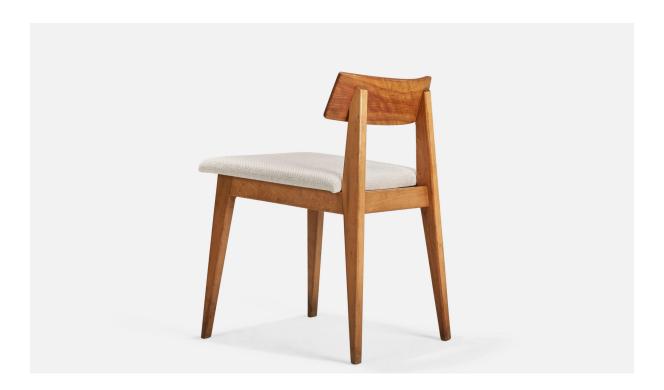

## Janet Rosenblum, Side Chair, Wood, Fabric, USA, 1950s

| Title:       | Janet Rosenblum, Side Chair, Wood, Fabric, USA, 1950s |
|--------------|-------------------------------------------------------|
| Dimensions:  | 26.5 in x 17.0 in x 19.5 in                           |
| Inventory #: | 8021                                                  |
| Price:       | \$1,400.00                                            |

## **Product Description**

A wood and fabric side chair designed by Janet Rosenblum and produced New York, USA, 1950s. Seat Height (inches) : 18 All upholstered furniture can be reupholstered upon request for an additional fee. Lead times will be an additional 1-3 weeks from receipt of fabric. Please email info@prbcollection.com to request a quote and coordinate reupholstery.