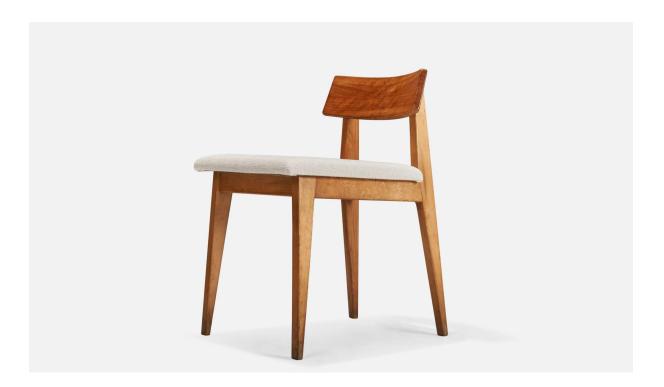

## Janet Rosenblum, Side Chair, Wood, Fabric, USA, 1950s

| Title:       | Janet Rosenblum, Side Chair, Wood, Fabric, USA, 1950s |
|--------------|-------------------------------------------------------|
| Dimensions:  | 26.5 in x 17.0 in x 19.5 in                           |
| Inventory #: | 8021                                                  |
| Price:       | \$1,400.00                                            |

## **Product Description**

A wood and fabric side chair designed by Janet Rosenblum and produced New York, USA, 1950s. Seat Height (inches) : 18 All upholstered furniture can be reupholstered upon request for an additional fee. Lead times will be an additional 1-3 weeks from receipt of fabric. Please email info@prbcollection.com to request a quote and coordinate reupholstery.