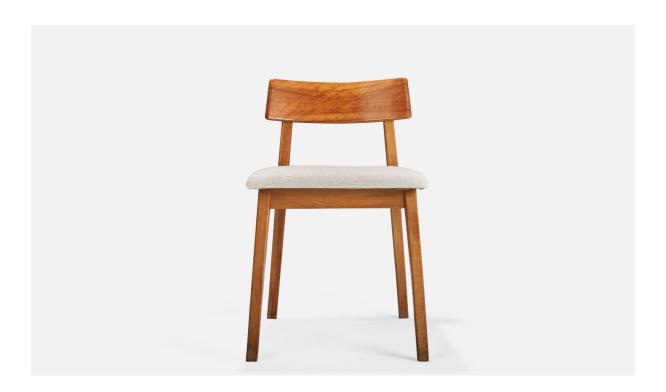

## Janet Rosenblum, Side Chair, Wood, Fabric, USA, 1950s

| Title:       | Janet Rosenblum, Side Chair, Wood, Fabric, USA, 1950s |
|--------------|-------------------------------------------------------|
| Dimensions:  | 26.5 in x 17.0 in x 19.5 in                           |
| Inventory #: | 8021                                                  |
| Price:       | \$1,400.00                                            |

## **Product Description**

A wood and fabric side chair designed by Janet Rosenblum and produced New York, USA, 1950s. Seat Height (inches) : 18 All upholstered furniture can be reupholstered upon request for an additional fee. Lead times will be an additional 1-3 weeks from receipt of fabric. Please email info@prbcollection.com to request a quote and coordinate reupholstery.