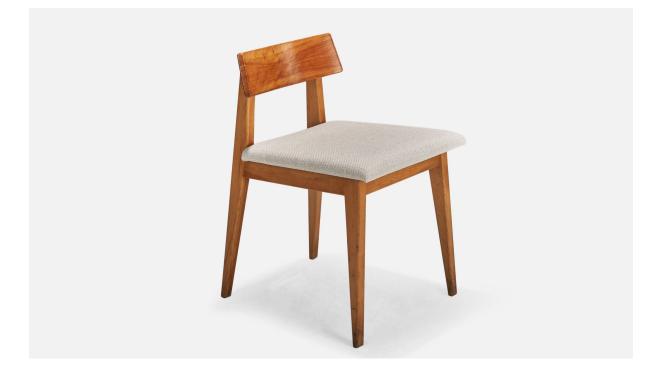

## Janet Rosenblum, Side Chair, Wood, Fabric, USA, 1950s

| Title:       | Janet Rosenblum, Side Chair, Wood, Fabric, USA, 1950s |
|--------------|-------------------------------------------------------|
| Dimensions:  | 26.5 in x 17.0 in x 19.5 in                           |
| Inventory #: | 8021                                                  |
| Price:       | \$1,400.00                                            |

## **Product Description**

A wood and fabric side chair designed by Janet Rosenblum and produced New York, USA, 1950s. Seat Height (inches) : 18 All upholstered furniture can be reupholstered upon request for an additional fee. Lead times will be an additional 1-3 weeks from receipt of fabric. Please email info@prbcollection.com to request a quote and coordinate reupholstery.