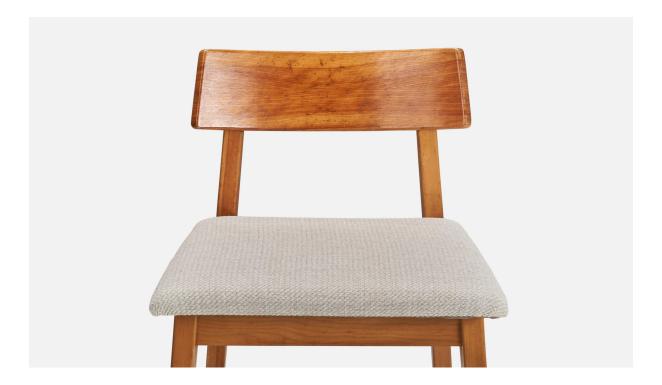

## Janet Rosenblum, Side Chair, Wood, Fabric, USA, 1950s

| Title:       | Janet Rosenblum, Side Chair, Wood, Fabric, USA, 1950s |
|--------------|-------------------------------------------------------|
| Dimensions:  | 26.5 in x 17.0 in x 19.5 in                           |
| Inventory #: | 8021                                                  |
| Price:       | \$1,400.00                                            |

## **Product Description**

A wood and fabric side chair designed by Janet Rosenblum and produced New York, USA, 1950s. Seat Height (inches) : 18 All upholstered furniture can be reupholstered upon request for an additional fee. Lead times will be an additional 1-3 weeks from receipt of fabric. Please email info@prbcollection.com to request a quote and coordinate reupholstery.