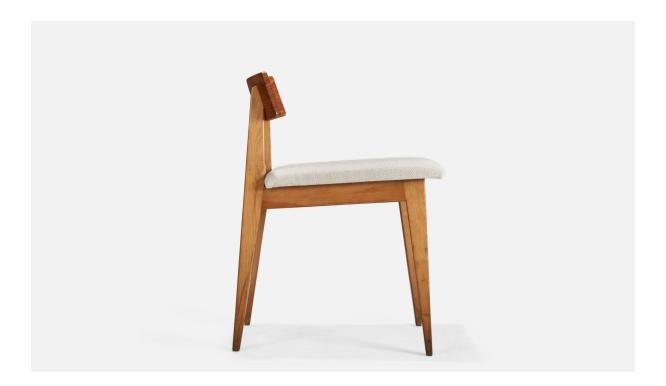

## Janet Rosenblum, Side Chair, Wood, Fabric, USA, 1950s

| Title:       | Janet Rosenblum, Side Chair, Wood, Fabric, USA, 1950s |
|--------------|-------------------------------------------------------|
| Dimensions:  | 26.5 in x 17.0 in x 19.5 in                           |
| Inventory #: | 8021                                                  |
| Price:       | \$1,400.00                                            |

## **Product Description**

A wood and fabric side chair designed by Janet Rosenblum and produced New York, USA, 1950s. Seat Height (inches) : 18 All upholstered furniture can be reupholstered upon request for an additional fee. Lead times will be an additional 1-3 weeks from receipt of fabric. Please email info@prbcollection.com to request a quote and coordinate reupholstery.