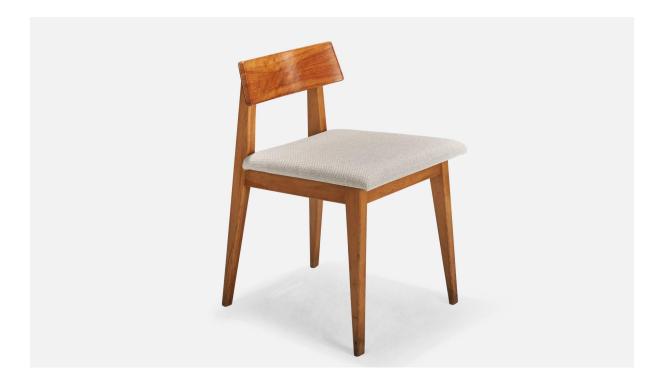

## Janet Rosenblum, Side Chair, Wood, Fabric, USA, 1950s

| Title:       | Janet Rosenblum, Side Chair, Wood, Fabric, USA, 1950s |
|--------------|-------------------------------------------------------|
| Dimensions:  | 26.5 in x 17.0 in x 19.5 in                           |
| Inventory #: | 8021                                                  |
| Price:       | \$1,400.00                                            |

## **Product Description**

A wood and fabric side chair designed by Janet Rosenblum and produced New York, USA, 1950s. Seat Height (inches) : 18 All upholstered furniture can be reupholstered upon request for an additional fee. Lead times will be an additional 1-3 weeks from receipt of fabric. Please email info@prbcollection.com to request a quote and coordinate reupholstery.