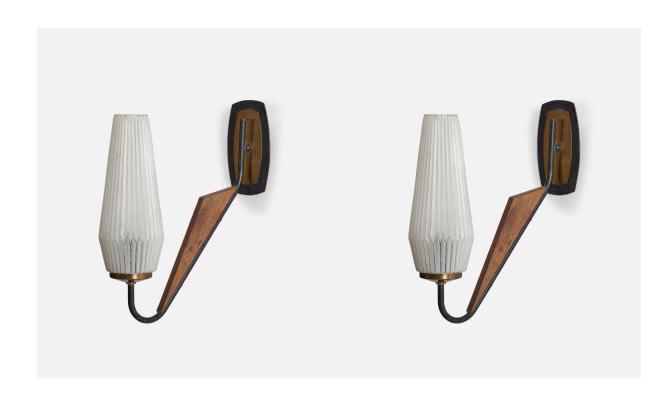

## Italian Designer, Wall Lights, Brass, Metal, Teak, Milk Glass, Italy, 1950s

| Title:       | Italian Designer, Wall Lights, Brass, Metal, Teak, Milk Glass, Italy, 1950s |
|--------------|-----------------------------------------------------------------------------|
| Dimensions:  | 10.5 in x 3.0 in x 8.9 in                                                   |
| Inventory #: | 8030                                                                        |
| Price:       | \$3,200.00                                                                  |

## **Product Description**

A pair of brass, metal, teak and milk glass designed and produced by an Italian Designer, Italy, 1950s. Bulb Specification: E-14 Number of Sockets (per fixture): 1 Sold with Lampshades. Does not include mounting hardware. All lighting will be converted for US usage. We are unable to confirm that any electrical item meets UL-Listing standards at our facility. All items ship from High Point, North Carolina.