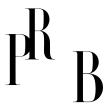

## Italian Designer, Wall Lights, Brass, Metal, Teak, Milk Glass, Italy, 1950s

| Title:       | Italian Designer, Wall Lights, Brass, Metal, Teak, Milk Glass, Italy, 1950s |
|--------------|-----------------------------------------------------------------------------|
| Dimensions:  | 10.5 in x 3.0 in x 8.9 in                                                   |
| Inventory #: | 8030                                                                        |
| Price:       | \$3,200.00                                                                  |

## **Product Description**

A pair of brass, metal, teak and milk glass designed and produced by an Italian Designer, Italy, 1950s. Bulb Specification: E-14 Number of Sockets (per fixture): 1 Sold with Lampshades. Does not include mounting hardware. All lighting will be converted for US usage. We are unable to confirm that any electrical item meets UL-Listing standards at our facility. All items ship from High Point, North Carolina.