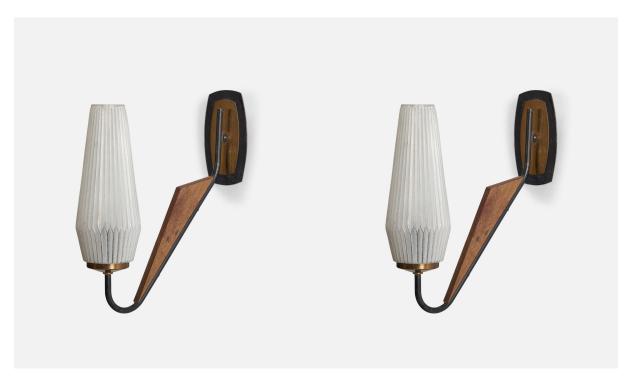

## Italian Designer, Wall Lights, Brass, Metal, Teak, Milk Glass, Italy, 1950s

| Title:       | Italian Designer, Wall Lights, Brass, Metal, Teak, Milk Glass, Italy, 1950s |
|--------------|-----------------------------------------------------------------------------|
| Dimensions:  | 10.5 in x 3.0 in x 8.9 in                                                   |
| Inventory #: | 8030                                                                        |
| Price:       | \$3,200.00                                                                  |

## **Product Description**

A pair of brass, metal, teak and milk glass designed and produced by an Italian Designer, Italy, 1950s. Bulb Specification: E-14 Number of Sockets (per fixture): 1 Sold with Lampshades. Does not include mounting hardware. All lighting will be converted for US usage. We are unable to confirm that any electrical item meets UL-Listing standards at our facility. All items ship from High Point, North Carolina.