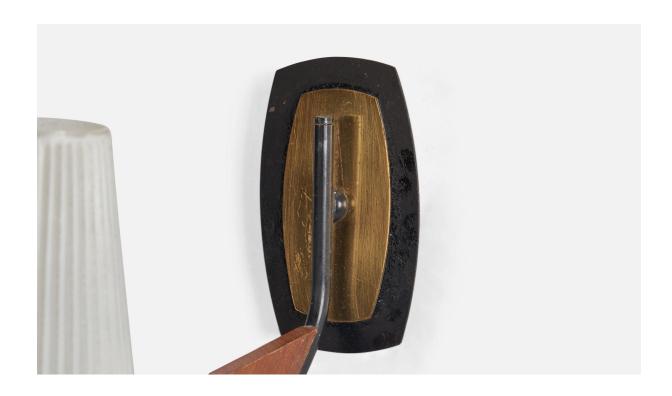

## Italian Designer, Wall Lights, Brass, Metal, Teak, Milk Glass, Italy, 1950s

| Title:       | Italian Designer, Wall Lights, Brass, Metal, Teak, Milk Glass, Italy, 1950s |
|--------------|-----------------------------------------------------------------------------|
| Dimensions:  | 10.5 in x 3.0 in x 8.9 in                                                   |
| Inventory #: | 8030                                                                        |
| Price:       | \$3,200.00                                                                  |

## **Product Description**

A pair of brass, metal, teak and milk glass designed and produced by an Italian Designer, Italy, 1950s. Bulb Specification: E-14 Number of Sockets (per fixture): 1 Sold with Lampshades. Does not include mounting hardware. All lighting will be converted for US usage. We are unable to confirm that any electrical item meets UL-Listing standards at our facility. All items ship from High Point, North Carolina.