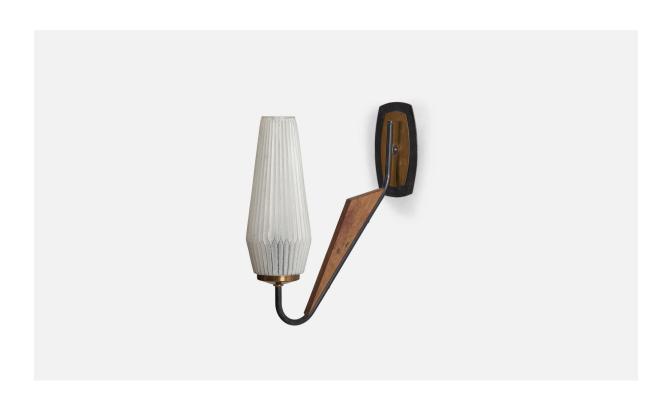

## Italian Designer, Wall Lights, Brass, Metal, Teak, Milk Glass, Italy, 1950s

| Title:       | Italian Designer, Wall Lights, Brass, Metal, Teak, Milk Glass, Italy, 1950s |
|--------------|-----------------------------------------------------------------------------|
| Dimensions:  | 10.5 in x 3.0 in x 8.9 in                                                   |
| Inventory #: | 8030                                                                        |
| Price:       | \$3,200.00                                                                  |

## **Product Description**

A pair of brass, metal, teak and milk glass designed and produced by an Italian Designer, Italy, 1950s. Bulb Specification: E-14 Number of Sockets (per fixture): 1 Sold with Lampshades. Does not include mounting hardware. All lighting will be converted for US usage. We are unable to confirm that any electrical item meets UL-Listing standards at our facility. All items ship from High Point, North Carolina.