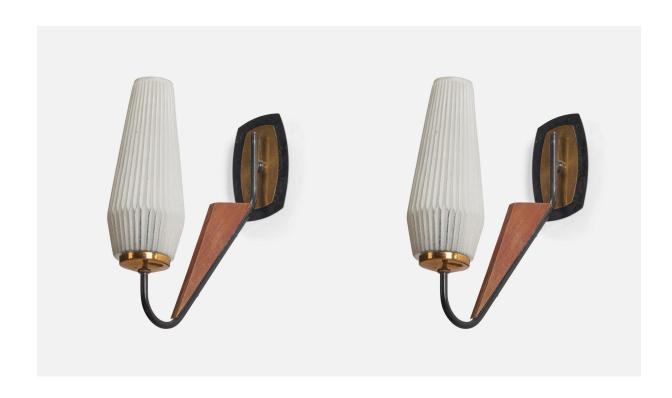

## Italian Designer, Wall Lights, Brass, Metal, Teak, Milk Glass, Italy, 1950s

| Title:       | Italian Designer, Wall Lights, Brass, Metal, Teak, Milk Glass, Italy, 1950s |
|--------------|-----------------------------------------------------------------------------|
| Dimensions:  | 10.5 in x 3.0 in x 8.9 in                                                   |
| Inventory #: | 8030                                                                        |
| Price:       | \$3,200.00                                                                  |

## **Product Description**

A pair of brass, metal, teak and milk glass designed and produced by an Italian Designer, Italy, 1950s. Bulb Specification: E-14 Number of Sockets (per fixture): 1 Sold with Lampshades. Does not include mounting hardware. All lighting will be converted for US usage. We are unable to confirm that any electrical item meets UL-Listing standards at our facility. All items ship from High Point, North Carolina.