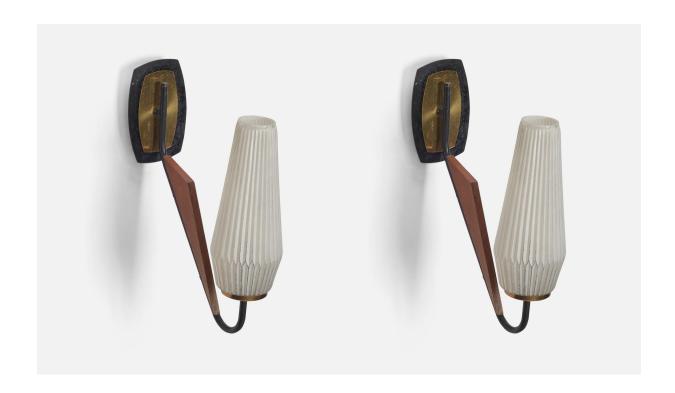

## Italian Designer, Wall Lights, Brass, Metal, Teak, Milk Glass, Italy, 1950s

| Title:       | Italian Designer, Wall Lights, Brass, Metal, Teak, Milk Glass, Italy, 1950s |
|--------------|-----------------------------------------------------------------------------|
| Dimensions:  | 10.5 in x 3.0 in x 8.9 in                                                   |
| Inventory #: | 8030                                                                        |
| Price:       | \$3,200.00                                                                  |

## **Product Description**

A pair of brass, metal, teak and milk glass designed and produced by an Italian Designer, Italy, 1950s. Bulb Specification: E-14 Number of Sockets (per fixture): 1 Sold with Lampshades. Does not include mounting hardware. All lighting will be converted for US usage. We are unable to confirm that any electrical item meets UL-Listing standards at our facility. All items ship from High Point, North Carolina.