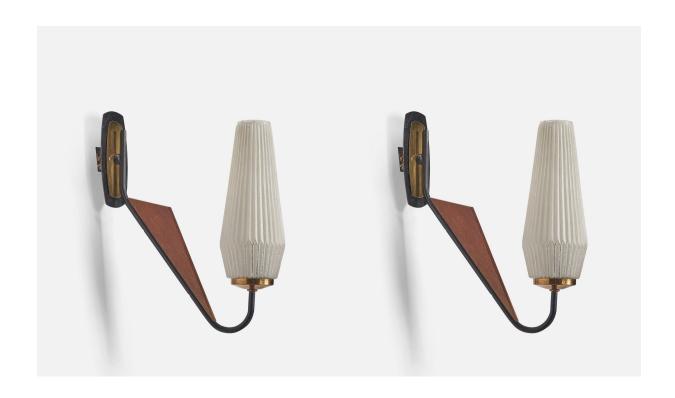

## Italian Designer, Wall Lights, Brass, Metal, Teak, Milk Glass, Italy, 1950s

| Title:       | Italian Designer, Wall Lights, Brass, Metal, Teak, Milk Glass, Italy, 1950s |
|--------------|-----------------------------------------------------------------------------|
| Dimensions:  | 10.5 in x 3.0 in x 8.9 in                                                   |
| Inventory #: | 8030                                                                        |
| Price:       | \$3,200.00                                                                  |

## **Product Description**

A pair of brass, metal, teak and milk glass designed and produced by an Italian Designer, Italy, 1950s. Bulb Specification: E-14 Number of Sockets (per fixture): 1 Sold with Lampshades. Does not include mounting hardware. All lighting will be converted for US usage. We are unable to confirm that any electrical item meets UL-Listing standards at our facility. All items ship from High Point, North Carolina.