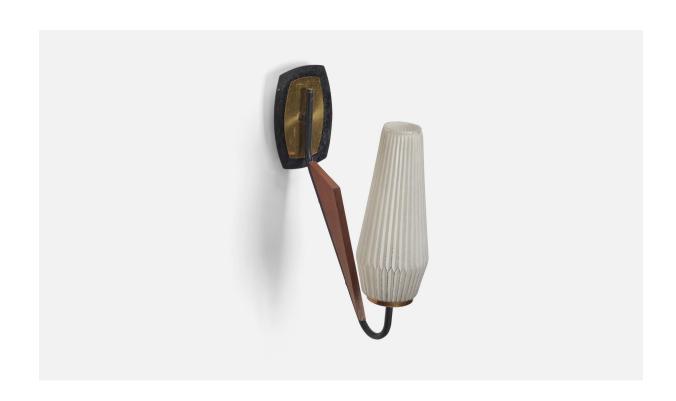

## Italian Designer, Wall Lights, Brass, Metal, Teak, Milk Glass, Italy, 1950s

| Title:       | Italian Designer, Wall Lights, Brass, Metal, Teak, Milk Glass, Italy, 1950s |
|--------------|-----------------------------------------------------------------------------|
| Dimensions:  | 10.5 in x 3.0 in x 8.9 in                                                   |
| Inventory #: | 8030                                                                        |
| Price:       | \$3,200.00                                                                  |

## **Product Description**

A pair of brass, metal, teak and milk glass designed and produced by an Italian Designer, Italy, 1950s. Bulb Specification: E-14 Number of Sockets (per fixture): 1 Sold with Lampshades. Does not include mounting hardware. All lighting will be converted for US usage. We are unable to confirm that any electrical item meets UL-Listing standards at our facility. All items ship from High Point, North Carolina.