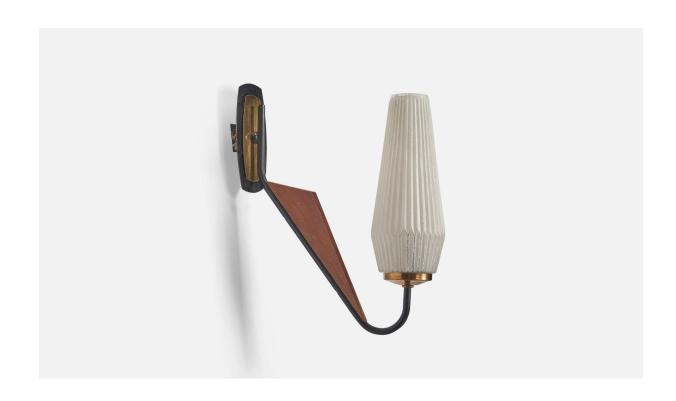

## Italian Designer, Wall Lights, Brass, Metal, Teak, Milk Glass, Italy, 1950s

| Title:       | Italian Designer, Wall Lights, Brass, Metal, Teak, Milk Glass, Italy, 1950s |
|--------------|-----------------------------------------------------------------------------|
| Dimensions:  | 10.5 in x 3.0 in x 8.9 in                                                   |
| Inventory #: | 8030                                                                        |
| Price:       | \$3,200.00                                                                  |

## **Product Description**

A pair of brass, metal, teak and milk glass designed and produced by an Italian Designer, Italy, 1950s. Bulb Specification: E-14 Number of Sockets (per fixture): 1 Sold with Lampshades. Does not include mounting hardware. All lighting will be converted for US usage. We are unable to confirm that any electrical item meets UL-Listing standards at our facility. All items ship from High Point, North Carolina.