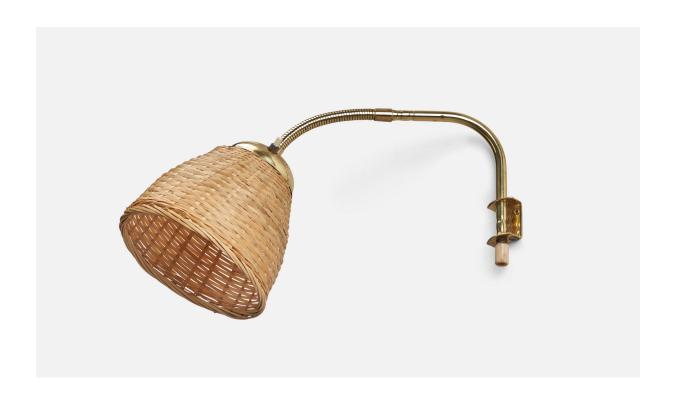

## Swedish Designer, Adjustable Wall Light, Brass, Rattan, Sweden, 1940s

| Title:       | Swedish Designer, Adjustable Wall Light, Brass, Rattan, Sweden, 1940s |
|--------------|-----------------------------------------------------------------------|
| Dimensions:  | 9.06 in x 7.25 in x 16.5 in                                           |
| Inventory #: | 8060                                                                  |
| Price:       | \$1,400.00                                                            |

## **Product Description**

A brass and rattan wall light designed and produced by a Swedish Designer, Sweden, 1940s. Dimensions variable, measured as illustrated in first image. Dimensions of Back Plate (inches):  $1.7 \times 1.3 \times 0.9$  (Height x Width x Depth) Sold with Lampshade. Dimensions stated are of Wall Light with Lampshade. Socket takes standard E-26 medium base bulb. There is no maximum wattage stated on the fixture. All lighting will be converted for US usage. We are unable to confirm that any electrical item meets UL-Listing standards at our facility. Does not include mounting hardware. All items ship from High Point, North Carolina.