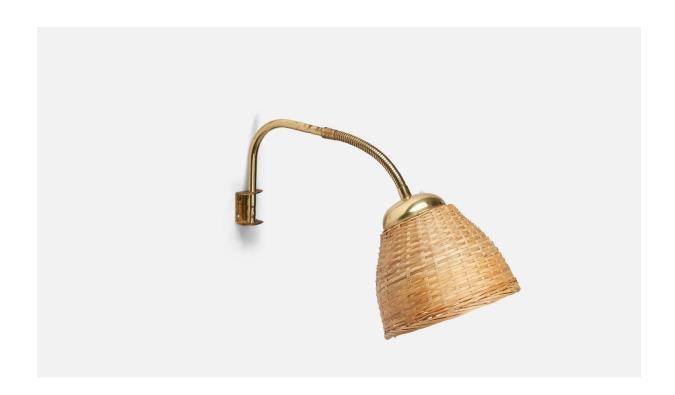

## Swedish Designer, Adjustable Wall Light, Brass, Rattan, Sweden, 1940s

| Title:       | Swedish Designer, Adjustable Wall Light, Brass, Rattan, Sweden, 1940s |
|--------------|-----------------------------------------------------------------------|
| Dimensions:  | 9.06 in x 7.25 in x 16.5 in                                           |
| Inventory #: | 8060                                                                  |
| Price:       | \$1,400.00                                                            |

## **Product Description**

A brass and rattan wall light designed and produced by a Swedish Designer, Sweden, 1940s. Dimensions variable, measured as illustrated in first image. Dimensions of Back Plate (inches):  $1.7 \times 1.3 \times 0.9$  (Height x Width x Depth) Sold with Lampshade. Dimensions stated are of Wall Light with Lampshade. Socket takes standard E-26 medium base bulb. There is no maximum wattage stated on the fixture. All lighting will be converted for US usage. We are unable to confirm that any electrical item meets UL-Listing standards at our facility. Does not include mounting hardware. All items ship from High Point, North Carolina.