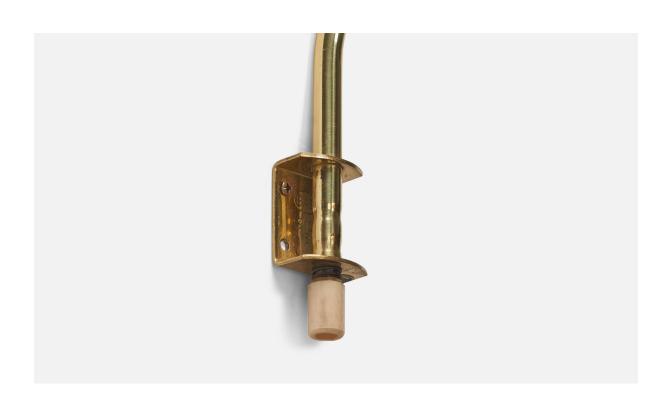

## **Product Description**

A brass and rattan wall light designed and produced by a Swedish Designer, Sweden, 1940s. Dimensions variable, measured as illustrated in first image. Dimensions of Back Plate (inches):  $1.7 \times 1.3 \times 0.9$  (Height x Width x Depth) Sold with Lampshade. Dimensions stated are of Wall Light with Lampshade. Socket takes standard E-26 medium base bulb. There is no maximum wattage stated on the fixture. All lighting will be converted for US usage. We are unable to confirm that any electrical item meets UL-Listing standards at our facility. Does not include mounting hardware. All items ship from High Point, North Carolina.