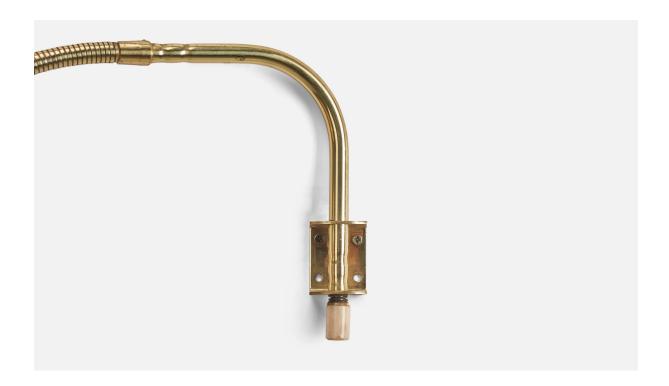

## **Product Description**

A brass and rattan wall light designed and produced by a Swedish Designer, Sweden, 1940s. Dimensions variable, measured as illustrated in first image. Dimensions of Back Plate (inches):  $1.7 \times 1.3 \times 0.9$  (Height x Width x Depth) Sold with Lampshade. Dimensions stated are of Wall Light with Lampshade. Socket takes standard E-26 medium base bulb. There is no maximum wattage stated on the fixture. All lighting will be converted for US usage. We are unable to confirm that any electrical item meets UL-Listing standards at our facility. Does not include mounting hardware. All items ship from High Point, North Carolina.