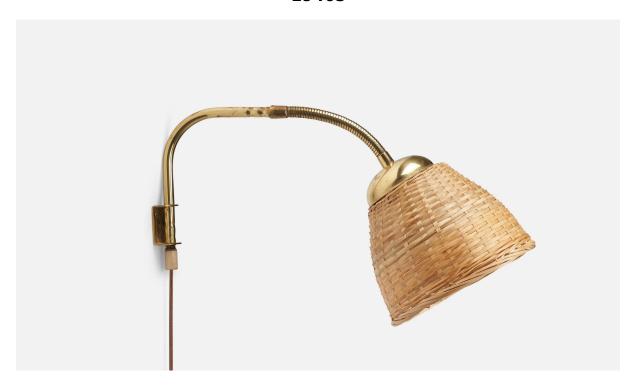

## Swedish Designer, Adjustable Wall Light, Brass, Rattan, Sweden, 1940s

| Title:       | Swedish Designer, Adjustable Wall Light, Brass, Rattan, Sweden, 1940s |
|--------------|-----------------------------------------------------------------------|
| Dimensions:  | 9.06 in x 7.25 in x 16.5 in                                           |
| Inventory #: | 8060                                                                  |
| Price:       | \$1,400.00                                                            |

## **Product Description**

A brass and rattan wall light designed and produced by a Swedish Designer, Sweden, 1940s. Dimensions variable, measured as illustrated in first image. Dimensions of Back Plate (inches):  $1.7 \times 1.3 \times 0.9$  (Height x Width x Depth) Sold with Lampshade. Dimensions stated are of Wall Light with Lampshade. Socket takes standard E-26 medium base bulb. There is no maximum wattage stated on the fixture. All lighting will be converted for US usage. We are unable to confirm that any electrical item meets UL-Listing standards at our facility. Does not include mounting hardware. All items ship from High Point, North Carolina.