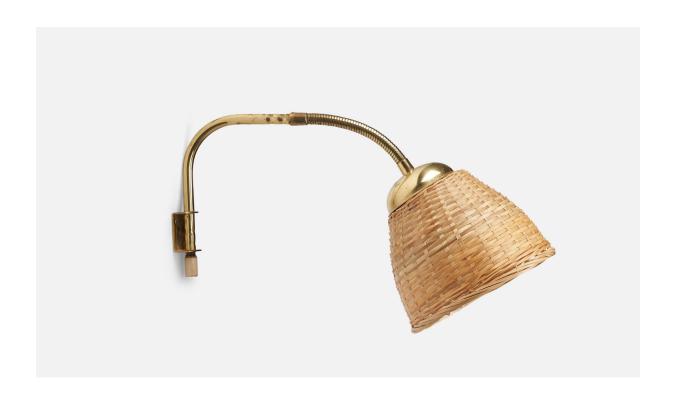

## Swedish Designer, Adjustable Wall Light, Brass, Rattan, Sweden, 1940s

| Title:       | Swedish Designer, Adjustable Wall Light, Brass, Rattan, Sweden, 1940s |
|--------------|-----------------------------------------------------------------------|
| Dimensions:  | 9.06 in x 7.25 in x 16.5 in                                           |
| Inventory #: | 8060                                                                  |
| Price:       | \$1,400.00                                                            |

## **Product Description**

A brass and rattan wall light designed and produced by a Swedish Designer, Sweden, 1940s. Dimensions variable, measured as illustrated in first image. Dimensions of Back Plate (inches):  $1.7 \times 1.3 \times 0.9$  (Height x Width x Depth) Sold with Lampshade. Dimensions stated are of Wall Light with Lampshade. Socket takes standard E-26 medium base bulb. There is no maximum wattage stated on the fixture. All lighting will be converted for US usage. We are unable to confirm that any electrical item meets UL-Listing standards at our facility. Does not include mounting hardware. All items ship from High Point, North Carolina.