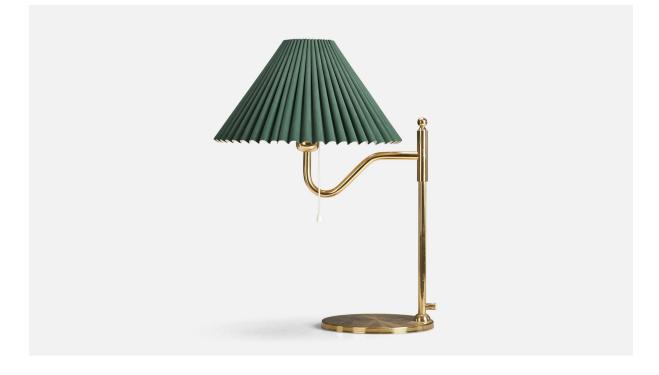

## Swedish Designer, Table Lamp, Brass, Paper, Sweden, 1970s

| Title:       | Swedish Designer, Table Lamp, Brass, Paper, Sweden, 1970s |
|--------------|-----------------------------------------------------------|
| Dimensions:  | 22.0 in x 14.75 in x 17.75 in                             |
| Inventory #: | 8083                                                      |
| Price:       | \$1,900.00                                                |

## **Product Description**

A brass and paper table lamp designed and produced by a Swedish Designer, Sweden, 1970s. Overall Dimensions (inches): 22" H x 14.75" W x 17.75" D Bulb Specifications: E-26 Bulb Number of Sockets: 1 Sold with Lampshade The maximum wattage stated on the fixture is 60. All lighting will be converted for US usage. We are unable to confirm that any electrical item meets UL-Listing standards at our facility.All items ship from High Point, North Carolina.