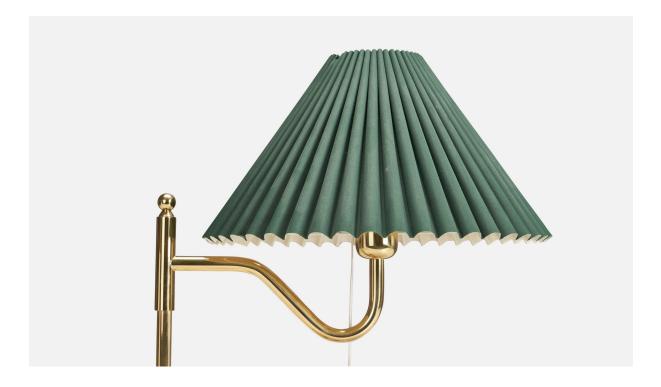

## **Product Description**

A brass and paper table lamp designed and produced by a Swedish Designer, Sweden, 1970s. Overall Dimensions (inches): 22" H x 14.75" W x 17.75" D Bulb Specifications: E-26 Bulb Number of Sockets: 1 Sold with Lampshade The maximum wattage stated on the fixture is 60. All lighting will be converted for US usage. We are unable to confirm that any electrical item meets UL-Listing standards at our facility.All items ship from High Point, North Carolina.