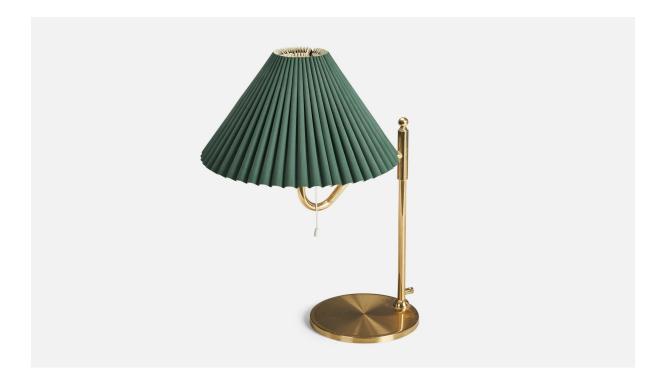

## Swedish Designer, Table Lamp, Brass, Paper, Sweden, 1970s

| Title:       | Swedish Designer, Table Lamp, Brass, Paper, Sweden, 1970s |
|--------------|-----------------------------------------------------------|
| Dimensions:  | 22.0 in x 14.75 in x 17.75 in                             |
| Inventory #: | 8083                                                      |
| Price:       | \$1,900.00                                                |

## **Product Description**

A brass and paper table lamp designed and produced by a Swedish Designer, Sweden, 1970s. Overall Dimensions (inches): 22" H x 14.75" W x 17.75" D Bulb Specifications: E-26 Bulb Number of Sockets: 1 Sold with Lampshade The maximum wattage stated on the fixture is 60. All lighting will be converted for US usage. We are unable to confirm that any electrical item meets UL-Listing standards at our facility.All items ship from High Point, North Carolina.