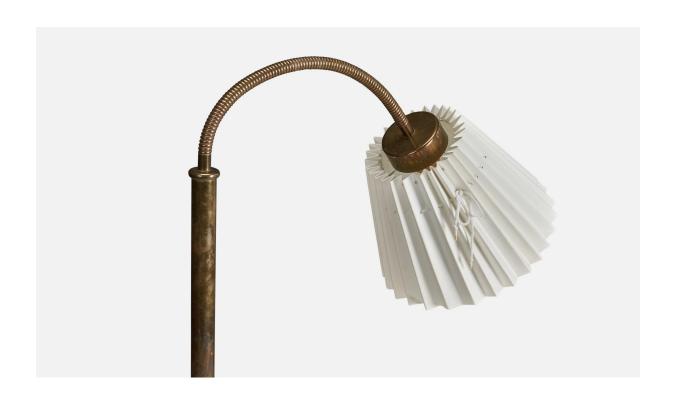

## Josef Frank, Floor Lamp, Brass, Paper, Sweden, 1940s

| Title:       | Josef Frank, Floor Lamp, Brass, Paper, Sweden, 1940s |
|--------------|------------------------------------------------------|
| Dimensions:  | 45.18 in x 10.25 in x 23.5 in                        |
| Inventory #: | 8098                                                 |
| Price:       | \$4,900.00                                           |

## **Product Description**

A brass and paper floor lamp designed by Josef Frank and produced by Svenskt Tenn, Sweden, 1940s. Dimensions variable, measured as illustrated in first image. Sold with Lampshade. Dimensions of Floor Lamp with Lampshade: 45.18" H x 10.25" W x 23.5" D Socket (1) takes standard E-26 medium base bulb. There is no maximum wattage stated on the fixture. All lighting will be converted for US usage. We are unable to confirm that any electrical item meets UL-Listing standards at our facility. All items ship from High Point, North Carolina.