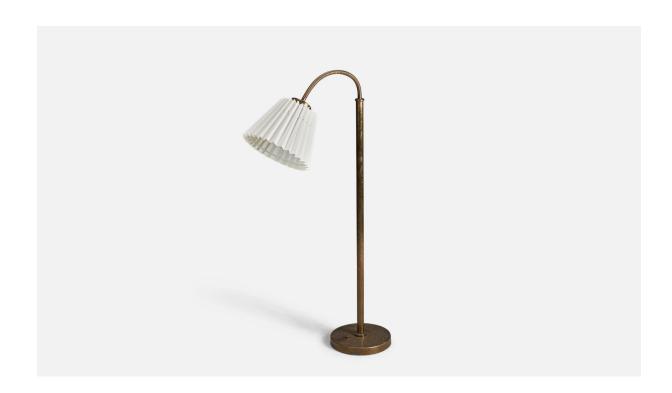

## Josef Frank, Floor Lamp, Brass, Paper, Sweden, 1940s

| Title:       | Josef Frank, Floor Lamp, Brass, Paper, Sweden, 1940s |
|--------------|------------------------------------------------------|
| Dimensions:  | 45.18 in x 10.25 in x 23.5 in                        |
| Inventory #: | 8098                                                 |
| Price:       | \$4,900.00                                           |

## **Product Description**

A brass and paper floor lamp designed by Josef Frank and produced by Svenskt Tenn, Sweden, 1940s. Dimensions variable, measured as illustrated in first image. Sold with Lampshade. Dimensions of Floor Lamp with Lampshade: 45.18" H x 10.25" W x 23.5" D Socket (1) takes standard E-26 medium base bulb. There is no maximum wattage stated on the fixture. All lighting will be converted for US usage. We are unable to confirm that any electrical item meets UL-Listing standards at our facility. All items ship from High Point, North Carolina.