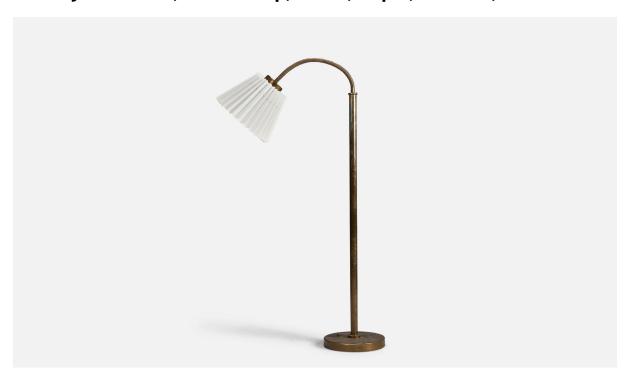

## Josef Frank, Floor Lamp, Brass, Paper, Sweden, 1940s

| Title:       | Josef Frank, Floor Lamp, Brass, Paper, Sweden, 1940s |
|--------------|------------------------------------------------------|
| Dimensions:  | 45.18 in x 10.25 in x 23.5 in                        |
| Inventory #: | 8098                                                 |
| Price:       | \$4,900.00                                           |

## **Product Description**

A brass and paper floor lamp designed by Josef Frank and produced by Svenskt Tenn, Sweden, 1940s. Dimensions variable, measured as illustrated in first image. Sold with Lampshade. Dimensions of Floor Lamp with Lampshade: 45.18" H x 10.25" W x 23.5" D Socket (1) takes standard E-26 medium base bulb. There is no maximum wattage stated on the fixture. All lighting will be converted for US usage. We are unable to confirm that any electrical item meets UL-Listing standards at our facility. All items ship from High Point, North Carolina.