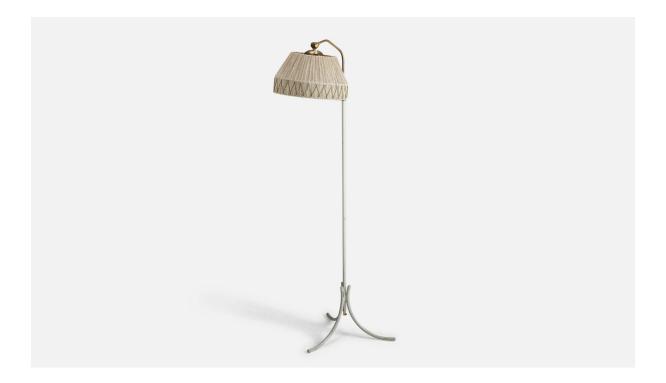

## Finnish Designer, Floor Lamp, Brass, Metal, String, Finland, 1950s

| Title:       | Finnish Designer, Floor Lamp, Brass, Metal, String, Finland, 1950s |
|--------------|--------------------------------------------------------------------|
| Dimensions:  | 54.93 in x 17.25 in x 22.0 in                                      |
| Inventory #: | 8103                                                               |
| Price:       | \$5,800.00                                                         |

## **Product Description**

A brass, metal and string floor lamp designed and produced by a Finnish Designer, Finland, 1950s. Dimensions variable, measured as illustrated in first image. Sold with Lampshade. Dimensions of Floor Lamp with Lampshade: 54.93" H x 17.25" W x 22" D Socket takes standard E-26 medium base bulb. There is no maximum wattage stated on the fixture. All lighting will be converted for US usage. We are unable to confirm that any electrical item meets UL-Listing standards at our facility. All items ship from High Point, North Carolina.