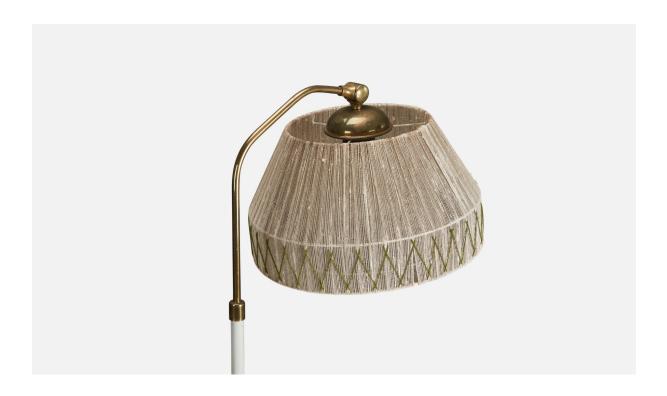

## Finnish Designer, Floor Lamp, Brass, Metal, String, Finland, 1950s

| Title:       | Finnish Designer, Floor Lamp, Brass, Metal, String, Finland, 1950s |
|--------------|--------------------------------------------------------------------|
| Dimensions:  | 54.93 in x 17.25 in x 22.0 in                                      |
| Inventory #: | 8103                                                               |
| Price:       | \$5,800.00                                                         |

## **Product Description**

A brass, metal and string floor lamp designed and produced by a Finnish Designer, Finland, 1950s. Dimensions variable, measured as illustrated in first image. Sold with Lampshade. Dimensions of Floor Lamp with Lampshade: 54.93" H x 17.25" W x 22" D Socket takes standard E-26 medium base bulb. There is no maximum wattage stated on the fixture. All lighting will be converted for US usage. We are unable to confirm that any electrical item meets UL-Listing standards at our facility. All items ship from High Point, North Carolina.