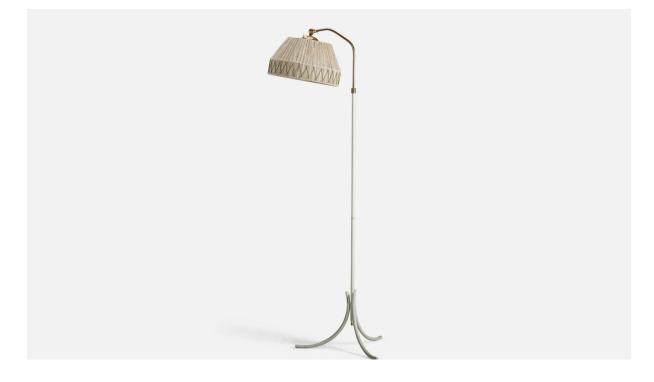

## Finnish Designer, Floor Lamp, Brass, Metal, String, Finland, 1950s

| Title:       | Finnish Designer, Floor Lamp, Brass, Metal, String, Finland, 1950s |
|--------------|--------------------------------------------------------------------|
| Dimensions:  | 54.93 in x 17.25 in x 22.0 in                                      |
| Inventory #: | 8103                                                               |
| Price:       | \$5,800.00                                                         |

## **Product Description**

A brass, metal and string floor lamp designed and produced by a Finnish Designer, Finland, 1950s. Dimensions variable, measured as illustrated in first image. Sold with Lampshade. Dimensions of Floor Lamp with Lampshade: 54.93" H x 17.25" W x 22" D Socket takes standard E-26 medium base bulb. There is no maximum wattage stated on the fixture. All lighting will be converted for US usage. We are unable to confirm that any electrical item meets UL-Listing standards at our facility. All items ship from High Point, North Carolina.