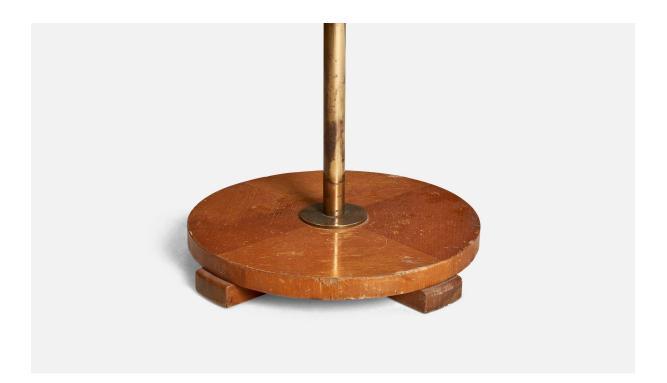

## Swedish Designer, Floor Lamp, Brass, Wood, Embroidery Fabric, Sweden, 1940s

| Title:       | Swedish Designer, Floor Lamp, Brass, Wood, Embroidery Fabric, Sweden,<br>1940s |
|--------------|--------------------------------------------------------------------------------|
| Dimensions:  | 59.0 in x 14.0 in x 28.25 in                                                   |
| Inventory #: | 8115                                                                           |
| Price:       | \$5,300.00                                                                     |

## **Product Description**

A brass, wood and embroidery fabric floor lamp designed and produced by a Swedish Designer, Sweden, 1940s. Dimensions variable, measured as illustrated in first image. Sold with Lampshade. Dimensions of Floor Lamp with Lampshade: 59" H x 14" W x 28.25" D Socket (1) takes standard E-26 medium base bulb. There is no maximum wattage stated on the fixture. All lighting will be converted for US usage. We are unable to confirm that any electrical item meets UL-Listing standards at our facility. All items ship from High Point, North Carolina.