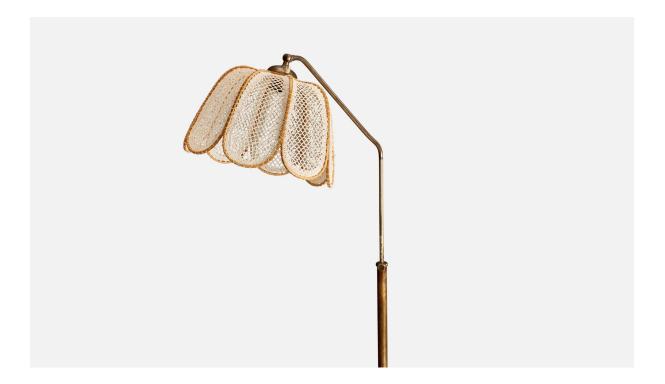

## Swedish Designer, Floor Lamp, Brass, Wood, Embroidery Fabric, Sweden, 1940s

| Title:       | Swedish Designer, Floor Lamp, Brass, Wood, Embroidery Fabric, Sweden,<br>1940s |
|--------------|--------------------------------------------------------------------------------|
| Dimensions:  | 59.0 in x 14.0 in x 28.25 in                                                   |
| Inventory #: | 8115                                                                           |
| Price:       | \$5,300.00                                                                     |

## **Product Description**

A brass, wood and embroidery fabric floor lamp designed and produced by a Swedish Designer, Sweden, 1940s. Dimensions variable, measured as illustrated in first image. Sold with Lampshade. Dimensions of Floor Lamp with Lampshade: 59" H x 14" W x 28.25" D Socket (1) takes standard E-26 medium base bulb. There is no maximum wattage stated on the fixture. All lighting will be converted for US usage. We are unable to confirm that any electrical item meets UL-Listing standards at our facility. All items ship from High Point, North Carolina.