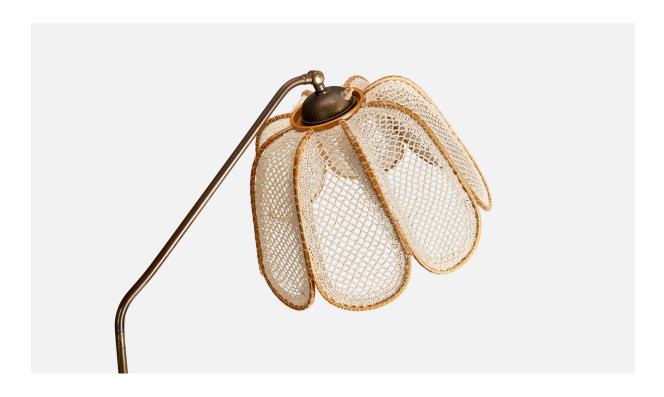

## Swedish Designer, Floor Lamp, Brass, Wood, Embroidery Fabric, Sweden, 1940s

| Title:       | Swedish Designer, Floor Lamp, Brass, Wood, Embroidery Fabric, Sweden,<br>1940s |
|--------------|--------------------------------------------------------------------------------|
| Dimensions:  | 59.0 in x 14.0 in x 28.25 in                                                   |
| Inventory #: | 8115                                                                           |
| Price:       | \$5,300.00                                                                     |

## **Product Description**

A brass, wood and embroidery fabric floor lamp designed and produced by a Swedish Designer, Sweden, 1940s. Dimensions variable, measured as illustrated in first image. Sold with Lampshade. Dimensions of Floor Lamp with Lampshade: 59" H x 14" W x 28.25" D Socket (1) takes standard E-26 medium base bulb. There is no maximum wattage stated on the fixture. All lighting will be converted for US usage. We are unable to confirm that any electrical item meets UL-Listing standards at our facility. All items ship from High Point, North Carolina.