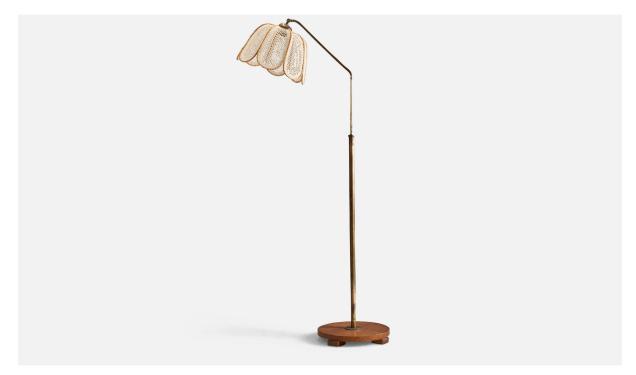

## Swedish Designer, Floor Lamp, Brass, Wood, Embroidery Fabric, Sweden, 1940s

| Title:       | Swedish Designer, Floor Lamp, Brass, Wood, Embroidery Fabric, Sweden,<br>1940s |
|--------------|--------------------------------------------------------------------------------|
| Dimensions:  | 59.0 in x 14.0 in x 28.25 in                                                   |
| Inventory #: | 8115                                                                           |
| Price:       | \$5,300.00                                                                     |

## **Product Description**

A brass, wood and embroidery fabric floor lamp designed and produced by a Swedish Designer, Sweden, 1940s. Dimensions variable, measured as illustrated in first image. Sold with Lampshade. Dimensions of Floor Lamp with Lampshade: 59" H x 14" W x 28.25" D Socket (1) takes standard E-26 medium base bulb. There is no maximum wattage stated on the fixture. All lighting will be converted for US usage. We are unable to confirm that any electrical item meets UL-Listing standards at our facility. All items ship from High Point, North Carolina.