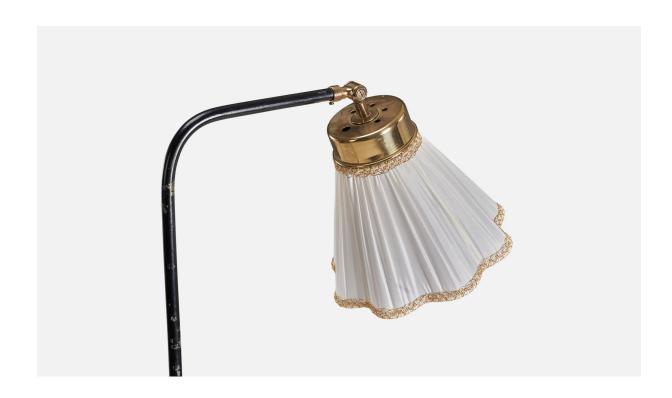

## **Product Description**

A metal, brass and fabric table lamp designed by Josef Frank and produced by Svenskt Tenn, Sweden, 1940s. Dimensions variable, measured as illustrated in first image. Sold with Lampshade. Dimensions of Floor Lamp with Lampshade: 50.37" H x 13.75" W x 18.25" D Socket (1) takes standard E-26 medium base bulb. There is no maximum wattage stated on the fixture. All lighting will be converted for US usage. We are unable to confirm that any electrical item meets UL-Listing standards at our facility. All items ship from High Point, North Carolina.