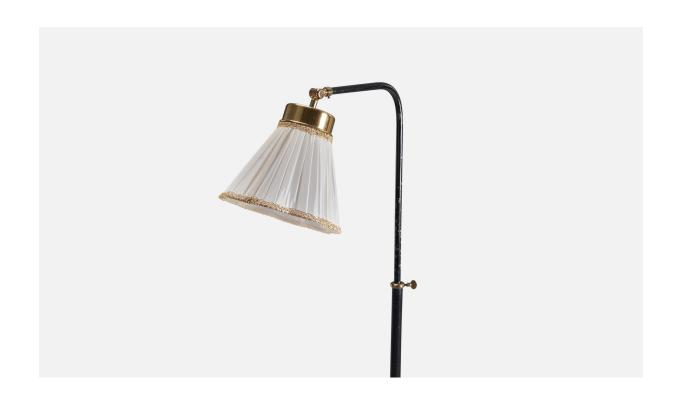

## Josef Frank, Floor Lamp, Metal, Brass, Fabric, Sweden, 1940s

| Title:       | Josef Frank, Floor Lamp, Metal, Brass, Fabric, Sweden, 1940s |
|--------------|--------------------------------------------------------------|
| Dimensions:  | 50.37 in x 13.75 in x 18.25 in                               |
| Inventory #: | 8120                                                         |
| Price:       | \$6,900.00                                                   |

## **Product Description**

A metal, brass and fabric table lamp designed by Josef Frank and produced by Svenskt Tenn, Sweden, 1940s. Dimensions variable, measured as illustrated in first image. Sold with Lampshade. Dimensions of Floor Lamp with Lampshade: 50.37" H x 13.75" W x 18.25" D Socket (1) takes standard E-26 medium base bulb. There is no maximum wattage stated on the fixture. All lighting will be converted for US usage. We are unable to confirm that any electrical item meets UL-Listing standards at our facility. All items ship from High Point, North Carolina.