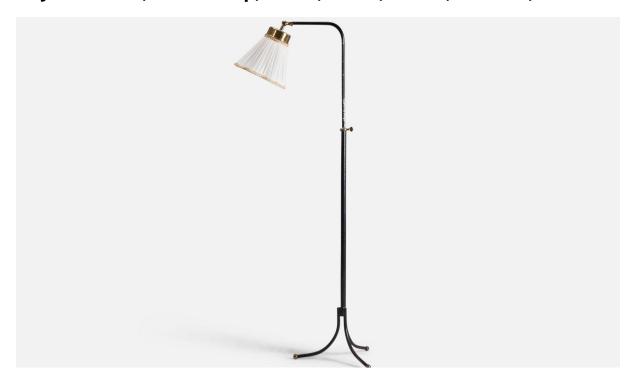

## Josef Frank, Floor Lamp, Metal, Brass, Fabric, Sweden, 1940s

| Title:       | Josef Frank, Floor Lamp, Metal, Brass, Fabric, Sweden, 1940s |
|--------------|--------------------------------------------------------------|
| Dimensions:  | 50.37 in x 13.75 in x 18.25 in                               |
| Inventory #: | 8120                                                         |
| Price:       | \$6,900.00                                                   |

## **Product Description**

A metal, brass and fabric table lamp designed by Josef Frank and produced by Svenskt Tenn, Sweden, 1940s. Dimensions variable, measured as illustrated in first image. Sold with Lampshade. Dimensions of Floor Lamp with Lampshade: 50.37" H x 13.75" W x 18.25" D Socket (1) takes standard E-26 medium base bulb. There is no maximum wattage stated on the fixture. All lighting will be converted for US usage. We are unable to confirm that any electrical item meets UL-Listing standards at our facility. All items ship from High Point, North Carolina.