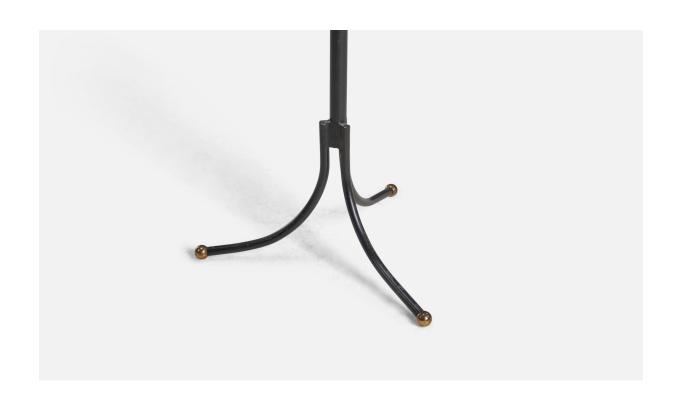

## Josef Frank, Floor Lamp, Metal, Brass, Fabric, Sweden, 1940s

| Title:       | Josef Frank, Floor Lamp, Metal, Brass, Fabric, Sweden, 1940s |
|--------------|--------------------------------------------------------------|
| Dimensions:  | 50.37 in x 13.75 in x 18.25 in                               |
| Inventory #: | 8120                                                         |
| Price:       | \$6,900.00                                                   |

## **Product Description**

A metal, brass and fabric table lamp designed by Josef Frank and produced by Svenskt Tenn, Sweden, 1940s. Dimensions variable, measured as illustrated in first image. Sold with Lampshade. Dimensions of Floor Lamp with Lampshade: 50.37" H x 13.75" W x 18.25" D Socket (1) takes standard E-26 medium base bulb. There is no maximum wattage stated on the fixture. All lighting will be converted for US usage. We are unable to confirm that any electrical item meets UL-Listing standards at our facility. All items ship from High Point, North Carolina.