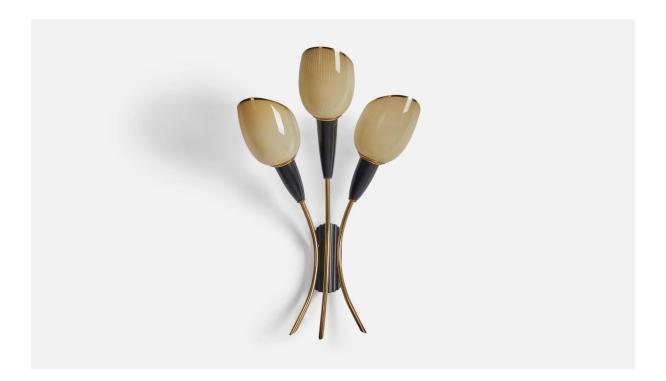

## Swedish Designer, Wall Light, Brass, Metal, Gilded Glass, Sweden, 1950s

| Title:       | Swedish Designer, Wall Light, Brass, Metal, Gilded Glass, Sweden, 1950s |
|--------------|-------------------------------------------------------------------------|
| Dimensions:  | 16.75 in x 11.1 in x 7.81 in                                            |
| Inventory #: | 8134                                                                    |
| Price:       | \$1,900.00                                                              |

## **Product Description**

A brass, metal and gilded glass designed and produced by a Swedish Designer, Sweden, 1950s. Dimensions of Back Plate (inches) :  $4.4 \times 1.7 \times 0.85$  (Height x Width x Depth) Sockets take E-14 bulbs. There is no maximum wattage stated on the fixture. All lighting will be converted for US usage. We are unable to confirm that any electrical item meets UL-Listing standards at our facility.Does not include mounting hardware.All items ship from High Point, North Carolina.