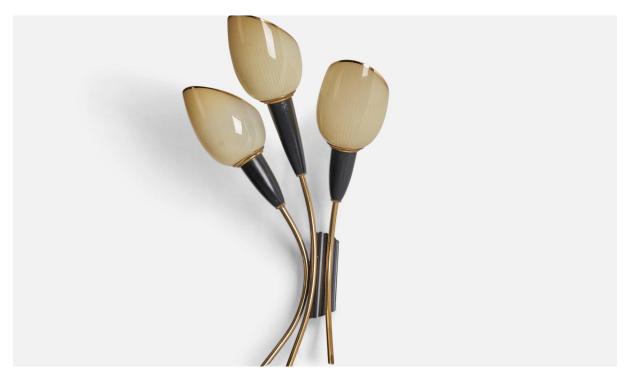

## Swedish Designer, Wall Light, Brass, Metal, Gilded Glass, Sweden, 1950s

| Title:       | Swedish Designer, Wall Light, Brass, Metal, Gilded Glass, Sweden, 1950s |
|--------------|-------------------------------------------------------------------------|
| Dimensions:  | 16.75 in x 11.1 in x 7.81 in                                            |
| Inventory #: | 8134                                                                    |
| Price:       | \$1,900.00                                                              |

## **Product Description**

A brass, metal and gilded glass designed and produced by a Swedish Designer, Sweden, 1950s. Dimensions of Back Plate (inches) :  $4.4 \times 1.7 \times 0.85$  (Height x Width x Depth) Sockets take E-14 bulbs. There is no maximum wattage stated on the fixture. All lighting will be converted for US usage. We are unable to confirm that any electrical item meets UL-Listing standards at our facility.Does not include mounting hardware.All items ship from High Point, North Carolina.