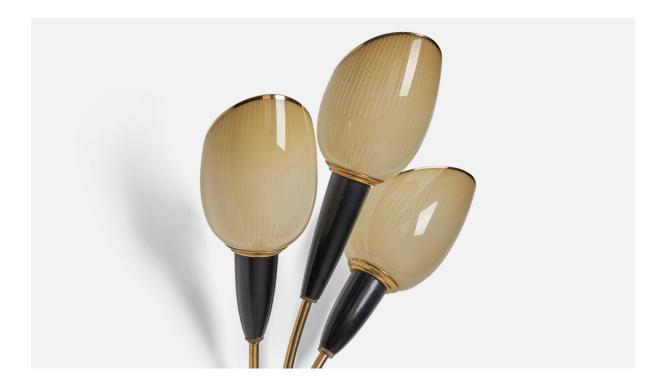

## Swedish Designer, Wall Light, Brass, Metal, Gilded Glass, Sweden, 1950s

| Title:       | Swedish Designer, Wall Light, Brass, Metal, Gilded Glass, Sweden, 1950s |
|--------------|-------------------------------------------------------------------------|
| Dimensions:  | 16.75 in x 11.1 in x 7.81 in                                            |
| Inventory #: | 8134                                                                    |
| Price:       | \$1,900.00                                                              |

## **Product Description**

A brass, metal and gilded glass designed and produced by a Swedish Designer, Sweden, 1950s. Dimensions of Back Plate (inches) :  $4.4 \times 1.7 \times 0.85$  (Height x Width x Depth) Sockets take E-14 bulbs. There is no maximum wattage stated on the fixture. All lighting will be converted for US usage. We are unable to confirm that any electrical item meets UL-Listing standards at our facility.Does not include mounting hardware.All items ship from High Point, North Carolina.