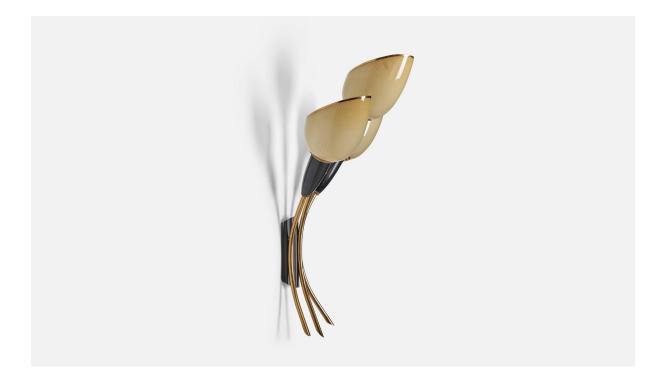

## Swedish Designer, Wall Light, Brass, Metal, Gilded Glass, Sweden, 1950s

| Title:       | Swedish Designer, Wall Light, Brass, Metal, Gilded Glass, Sweden, 1950s |
|--------------|-------------------------------------------------------------------------|
| Dimensions:  | 16.75 in x 11.1 in x 7.81 in                                            |
| Inventory #: | 8134                                                                    |
| Price:       | \$1,900.00                                                              |

## **Product Description**

A brass, metal and gilded glass designed and produced by a Swedish Designer, Sweden, 1950s. Dimensions of Back Plate (inches) :  $4.4 \times 1.7 \times 0.85$  (Height x Width x Depth) Sockets take E-14 bulbs. There is no maximum wattage stated on the fixture. All lighting will be converted for US usage. We are unable to confirm that any electrical item meets UL-Listing standards at our facility.Does not include mounting hardware.All items ship from High Point, North Carolina.