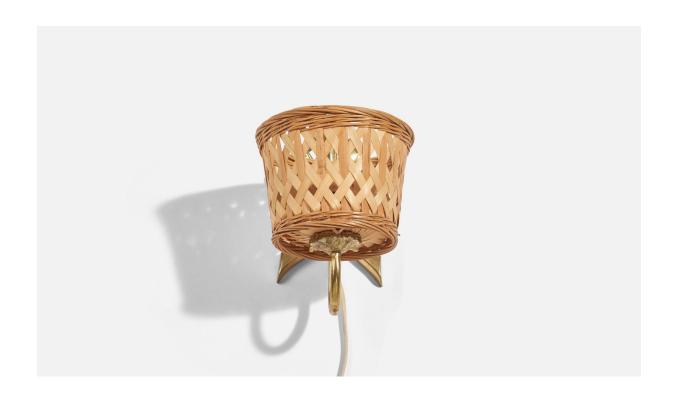

## Hans Bergström Attribution, Wall Light, Brass, Rattan, Sweden, 1950s

| Price:       | \$1,800.00                                                           |
|--------------|----------------------------------------------------------------------|
| Inventory #: | 7343                                                                 |
| Dimensions:  | 9.62 in x 6.12 in x 7.75 in                                          |
| Title:       | Hans Bergström Attribution, Wall Light, Brass, Rattan, Sweden, 1950s |

## **Product Description**

A brass and rattan wall light attributed to Hans Bergström, Sweden, 1950s. Overall Dimensions (inches):  $9.62^{\circ}H \times 6.12^{\circ}W \times 7.75^{\circ}D$  Dimensions of Back Plate (inches):  $7.75^{\circ}H \times 5.3^{\circ}W \times 0.49^{\circ}D$  Bulb Specifications: E-12(Candle) Bulbs Bulbs not included unless otherwise specified Number of Sockets (per fixture): 1 There is no maximum wattage stated on the fixture. Does not include mounting hardware. Sold with Lampshade All lighting will be converted for US usage. We are unable to confirm that any electrical item meets UL-Listing standards at our facility. All items ship from High Point, North Carolina