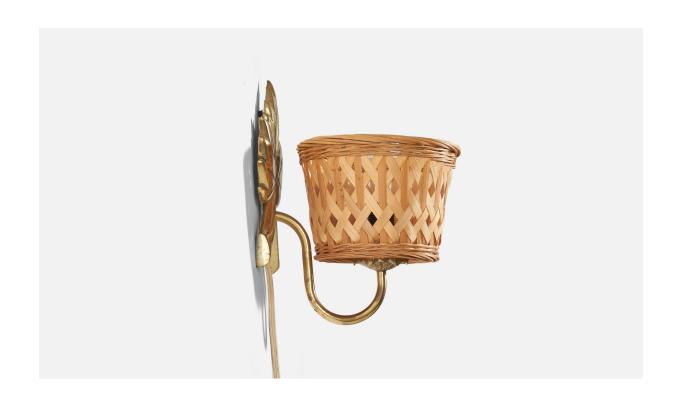

## Hans Bergström Attribution, Wall Light, Brass, Rattan, Sweden, 1950s

| Price:       | \$1,800.00                                                           |
|--------------|----------------------------------------------------------------------|
| Inventory #: | 7343                                                                 |
| Dimensions:  | 9.62 in x 6.12 in x 7.75 in                                          |
| Title:       | Hans Bergström Attribution, Wall Light, Brass, Rattan, Sweden, 1950s |

## **Product Description**

A brass and rattan wall light attributed to Hans Bergström, Sweden, 1950s. Overall Dimensions (inches):  $9.62^{\circ}H \times 6.12^{\circ}W \times 7.75^{\circ}D$  Dimensions of Back Plate (inches):  $7.75^{\circ}H \times 5.3^{\circ}W \times 0.49^{\circ}D$  Bulb Specifications: E-12(Candle) Bulbs Bulbs not included unless otherwise specified Number of Sockets (per fixture): 1 There is no maximum wattage stated on the fixture. Does not include mounting hardware. Sold with Lampshade All lighting will be converted for US usage. We are unable to confirm that any electrical item meets UL-Listing standards at our facility. All items ship from High Point, North Carolina