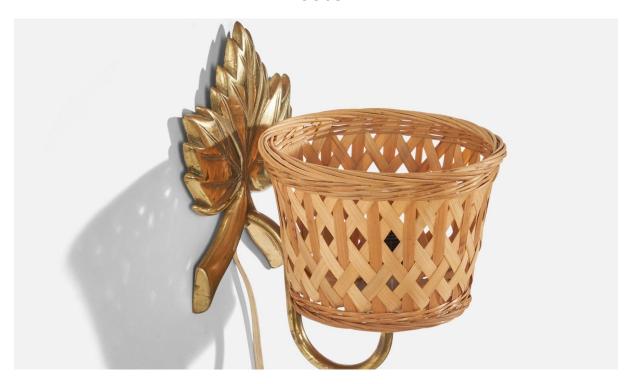

## Hans Bergström Attribution, Wall Light, Brass, Rattan, Sweden, 1950s

| Price:       | \$1,800.00                                                           |
|--------------|----------------------------------------------------------------------|
| Inventory #: | 7343                                                                 |
| Dimensions:  | 9.62 in x 6.12 in x 7.75 in                                          |
| Title:       | Hans Bergström Attribution, Wall Light, Brass, Rattan, Sweden, 1950s |

## **Product Description**

A brass and rattan wall light attributed to Hans Bergström, Sweden, 1950s. Overall Dimensions (inches):  $9.62^{\circ}H \times 6.12^{\circ}W \times 7.75^{\circ}D$  Dimensions of Back Plate (inches):  $7.75^{\circ}H \times 5.3^{\circ}W \times 0.49^{\circ}D$  Bulb Specifications: E-12(Candle) Bulbs Bulbs not included unless otherwise specified Number of Sockets (per fixture): 1 There is no maximum wattage stated on the fixture. Does not include mounting hardware. Sold with Lampshade All lighting will be converted for US usage. We are unable to confirm that any electrical item meets UL-Listing standards at our facility. All items ship from High Point, North Carolina