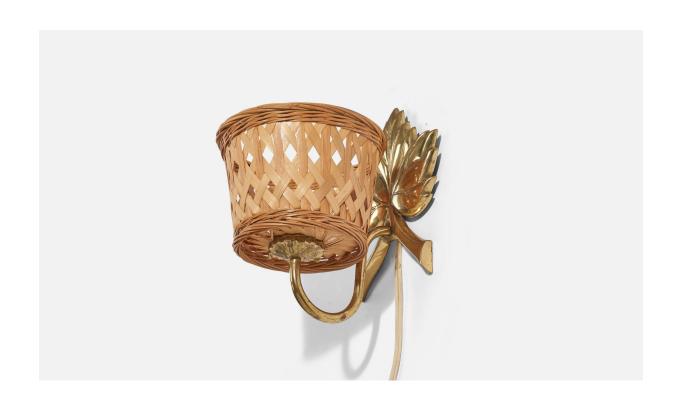

## Hans Bergström Attribution, Wall Light, Brass, Rattan, Sweden, 1950s

| Price:       | \$1,800.00                                                           |
|--------------|----------------------------------------------------------------------|
| Inventory #: | 7343                                                                 |
| Dimensions:  | 9.62 in x 6.12 in x 7.75 in                                          |
| Title:       | Hans Bergström Attribution, Wall Light, Brass, Rattan, Sweden, 1950s |

## **Product Description**

A brass and rattan wall light attributed to Hans Bergström, Sweden, 1950s. Overall Dimensions (inches):  $9.62^{\circ}H \times 6.12^{\circ}W \times 7.75^{\circ}D$  Dimensions of Back Plate (inches):  $7.75^{\circ}H \times 5.3^{\circ}W \times 0.49^{\circ}D$  Bulb Specifications: E-12(Candle) Bulbs Bulbs not included unless otherwise specified Number of Sockets (per fixture): 1 There is no maximum wattage stated on the fixture. Does not include mounting hardware. Sold with Lampshade All lighting will be converted for US usage. We are unable to confirm that any electrical item meets UL-Listing standards at our facility. All items ship from High Point, North Carolina