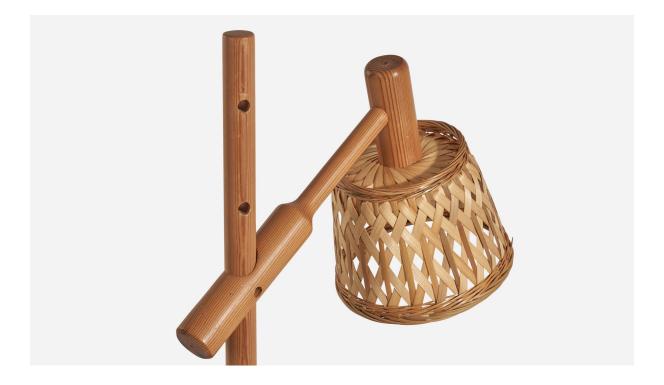

## Darø, Adjustable Table Lamp, Pine, Rattan, Denmark, 1970s

| Title:       | Darø, Adjustable Table Lamp, Pine, Rattan, Denmark, 1970s |
|--------------|-----------------------------------------------------------|
| Dimensions:  | 23.5 in x 15.75 in x 10.0 in                              |
| Inventory #: | 7302                                                      |
| Price:       | \$2,300.00                                                |

## **Product Description**

A pine and rattan table lamp designed and produced by Darø, Denmark, 1970s. Dimensions variable, measured as illustrated in first image. Sold with Lampshade. Dimensions stated are of Table Lamp with Lampshade. Socket takes standard E-26 medium base bulb. There is no maximum wattage stated on the fixture.All lighting will be converted for US usage. We are unable to confirm that any electrical item meets UL-Listing standards at our facility.All items ship from High Point, North Carolina.