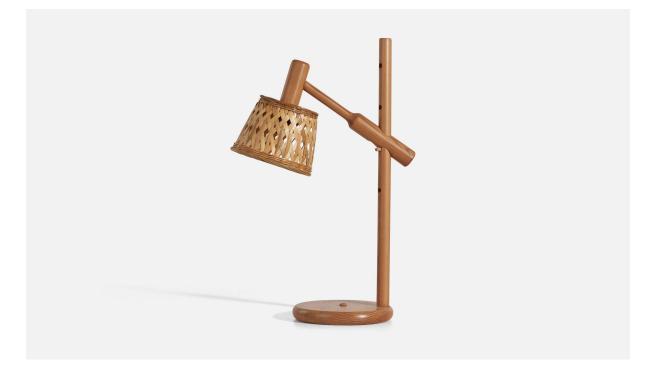

## Darø, Adjustable Table Lamp, Pine, Rattan, Denmark, 1970s

| Title:       | Darø, Adjustable Table Lamp, Pine, Rattan, Denmark, 1970s |
|--------------|-----------------------------------------------------------|
| Dimensions:  | 23.5 in x 15.75 in x 10.0 in                              |
| Inventory #: | 7302                                                      |
| Price:       | \$2,300.00                                                |

## **Product Description**

A pine and rattan table lamp designed and produced by Darø, Denmark, 1970s. Dimensions variable, measured as illustrated in first image. Sold with Lampshade. Dimensions stated are of Table Lamp with Lampshade. Socket takes standard E-26 medium base bulb. There is no maximum wattage stated on the fixture.All lighting will be converted for US usage. We are unable to confirm that any electrical item meets UL-Listing standards at our facility.All items ship from High Point, North Carolina.