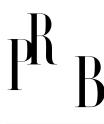

## Darø, Adjustable Table Lamp, Pine, Rattan, Denmark, 1970s

| Title:       | Darø, Adjustable Table Lamp, Pine, Rattan, Denmark, 1970s |
|--------------|-----------------------------------------------------------|
| Dimensions:  | 23.5 in x 15.75 in x 10.0 in                              |
| Inventory #: | 7302                                                      |
| Price:       | \$2,300.00                                                |

## **Product Description**

A pine and rattan table lamp designed and produced by Darø, Denmark, 1970s. Dimensions variable, measured as illustrated in first image. Sold with Lampshade. Dimensions stated are of Table Lamp with Lampshade. Socket takes standard E-26 medium base bulb. There is no maximum wattage stated on the fixture.All lighting will be converted for US usage. We are unable to confirm that any electrical item meets UL-Listing standards at our facility.All items ship from High Point, North Carolina.