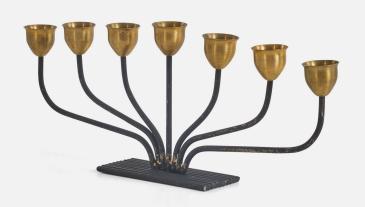

## Svend Aage Holm Sørensen, Pair of Candelabra, Brass, Metal, Denmark, 1960s

| Title:       | Svend Aage Holm Sørensen, Pair of Candelabra, Brass, Metal, Denmark, 1960s |
|--------------|----------------------------------------------------------------------------|
| Dimensions:  | 6.31 in x 15.56 in x 2.37 in                                               |
| Inventory #: | 7263                                                                       |
| Price:       | \$1,900.00                                                                 |

## **Product Description**

This product, Svend Aage Holm Sørensen's Pair of Candelabra, is made of brass and metal and originates from Denmark in the 1960s. Holds .5" diameter candles. All items ship from High Point, North Carolina.