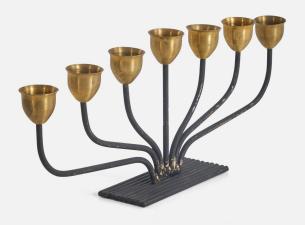

## Svend Aage Holm Sørensen, Pair of Candelabra, Brass, Metal, Denmark, 1960s

| Title:       | Svend Aage Holm Sørensen, Pair of Candelabra, Brass, Metal, Denmark, 1960s |
|--------------|----------------------------------------------------------------------------|
| Dimensions:  | 6.31 in x 15.56 in x 2.37 in                                               |
| Inventory #: | 7263                                                                       |
| Price:       | \$1,900.00                                                                 |

## **Product Description**

This product, Svend Aage Holm Sørensen's Pair of Candelabra, is made of brass and metal and originates from Denmark in the 1960s. Holds .5" diameter candles. All items ship from High Point, North Carolina.