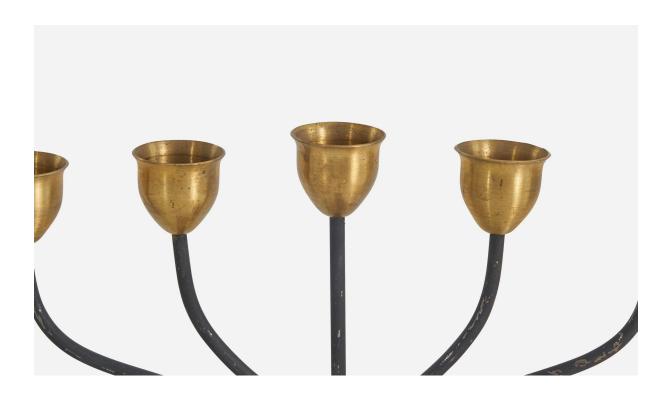

## Svend Aage Holm Sørensen, Pair of Candelabra, Brass, Metal, Denmark, 1960s

| Title:       | Svend Aage Holm Sørensen, Pair of Candelabra, Brass, Metal, Denmark, 1960s |
|--------------|----------------------------------------------------------------------------|
| Dimensions:  | 6.31 in x 15.56 in x 2.37 in                                               |
| Inventory #: | 7263                                                                       |
| Price:       | \$1,900.00                                                                 |

## **Product Description**

This product, Svend Aage Holm Sørensen's Pair of Candelabra, is made of brass and metal and originates from Denmark in the 1960s. Holds .5" diameter candles. All items ship from High Point, North Carolina.