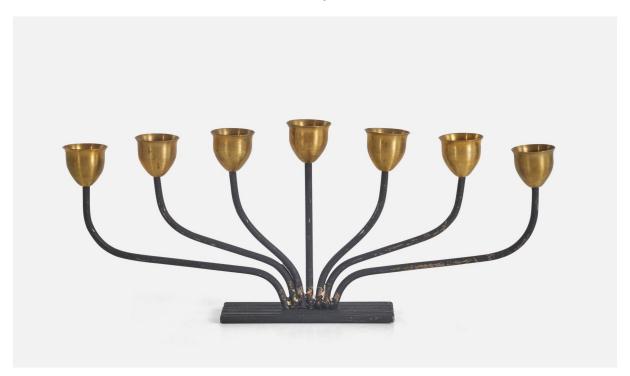

## Svend Aage Holm Sørensen, Pair of Candelabra, Brass, Metal, Denmark, 1960s

| Title:       | Svend Aage Holm Sørensen, Pair of Candelabra, Brass, Metal, Denmark, 1960s |
|--------------|----------------------------------------------------------------------------|
| Dimensions:  | 6.31 in x 15.56 in x 2.37 in                                               |
| Inventory #: | 7263                                                                       |
| Price:       | \$1,900.00                                                                 |

## **Product Description**

This product, Svend Aage Holm Sørensen's Pair of Candelabra, is made of brass and metal and originates from Denmark in the 1960s. Holds .5" diameter candles. All items ship from High Point, North Carolina.