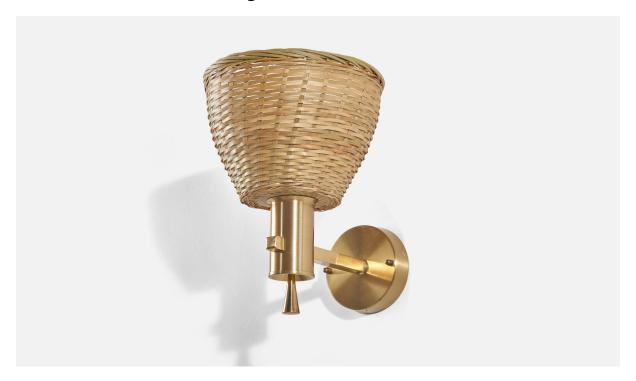

## Eric Wärnå, Wall Light, Brass, Rattan, Sweden, 1960s

| Price:       | \$1,800.00                                           |
|--------------|------------------------------------------------------|
| Inventory #: | 7184                                                 |
| Dimensions:  | 9.12 in x 7.0 in x 8.87 in                           |
| Title:       | Eric Warnā, Wall Light, Brass, Rattan, Sweden, 1960s |

## **Product Description**

A brass and rattan wall light designed and produced by Eric Wärnå, Sweden, c. 1960s. Sold with lampshade(s). Dimensions stated are of Wall Light with Shade(s). Dimensions of back plate (inches):  $3.54 \times 3.54 \times 0.90$  (height x width x depth) Socket takes standard E-26 medium base bulb. There is no maximum wattage stated on the fixture.All lighting will be converted for US usage. We are unable to confirm that any electrical item meets UL-Listing standards at our facility.Does not include mounting hardware.