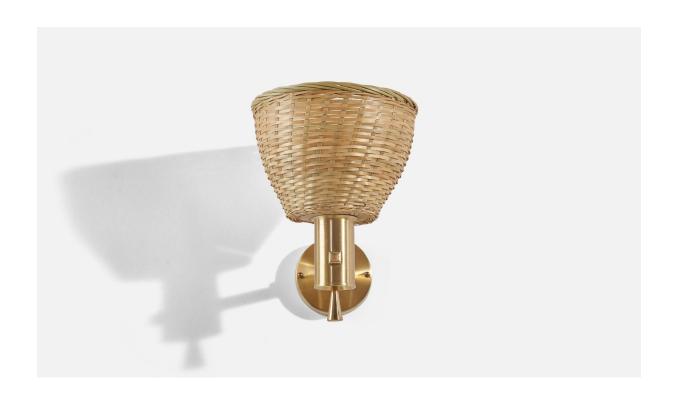

## Eric Wärnå, Wall Light, Brass, Rattan, Sweden, 1960s

| Price:       | \$1,800.00                                           |
|--------------|------------------------------------------------------|
| Inventory #: | 7184                                                 |
| Dimensions:  | 9.12 in x 7.0 in x 8.87 in                           |
| Title:       | Eric Warnā, Wall Light, Brass, Rattan, Sweden, 1960s |

## **Product Description**

A brass and rattan wall light designed and produced by Eric Wärnå, Sweden, c. 1960s. Sold with lampshade(s). Dimensions stated are of Wall Light with Shade(s). Dimensions of back plate (inches):  $3.54 \times 3.54 \times 0.90$  (height x width x depth) Socket takes standard E-26 medium base bulb. There is no maximum wattage stated on the fixture.All lighting will be converted for US usage. We are unable to confirm that any electrical item meets UL-Listing standards at our facility.Does not include mounting hardware.