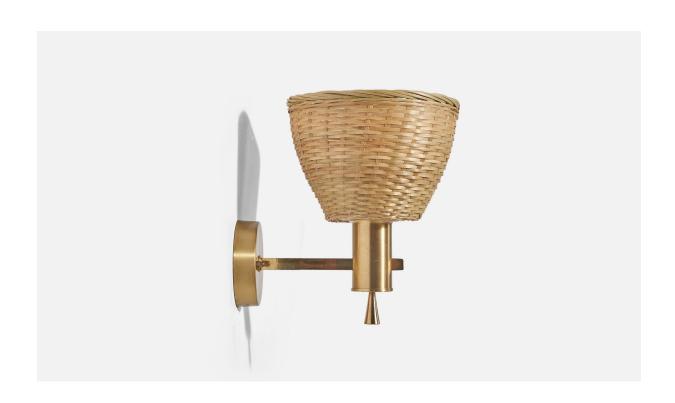

## Eric Wärnå, Wall Light, Brass, Rattan, Sweden, 1960s

| Price:       | \$1,800.00                                           |
|--------------|------------------------------------------------------|
| Inventory #: | 7184                                                 |
| Dimensions:  | 9.12 in x 7.0 in x 8.87 in                           |
| Title:       | Eric Warnā, Wall Light, Brass, Rattan, Sweden, 1960s |

## **Product Description**

A brass and rattan wall light designed and produced by Eric Wärnå, Sweden, c. 1960s. Sold with lampshade(s). Dimensions stated are of Wall Light with Shade(s). Dimensions of back plate (inches):  $3.54 \times 3.54 \times 0.90$  (height x width x depth) Socket takes standard E-26 medium base bulb. There is no maximum wattage stated on the fixture.All lighting will be converted for US usage. We are unable to confirm that any electrical item meets UL-Listing standards at our facility.Does not include mounting hardware.