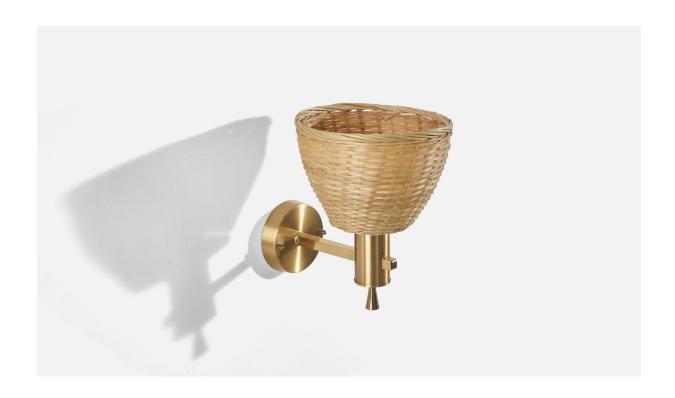

## Eric Wärnå, Wall Light, Brass, Rattan, Sweden, 1960s

| Price:       | \$1,800.00                                           |
|--------------|------------------------------------------------------|
| Inventory #: | 7184                                                 |
| Dimensions:  | 9.12 in x 7.0 in x 8.87 in                           |
| Title:       | Eric Warnā, Wall Light, Brass, Rattan, Sweden, 1960s |

## **Product Description**

A brass and rattan wall light designed and produced by Eric Wärnå, Sweden, c. 1960s. Sold with lampshade(s). Dimensions stated are of Wall Light with Shade(s). Dimensions of back plate (inches):  $3.54 \times 3.54 \times 0.90$  (height x width x depth) Socket takes standard E-26 medium base bulb. There is no maximum wattage stated on the fixture.All lighting will be converted for US usage. We are unable to confirm that any electrical item meets UL-Listing standards at our facility.Does not include mounting hardware.