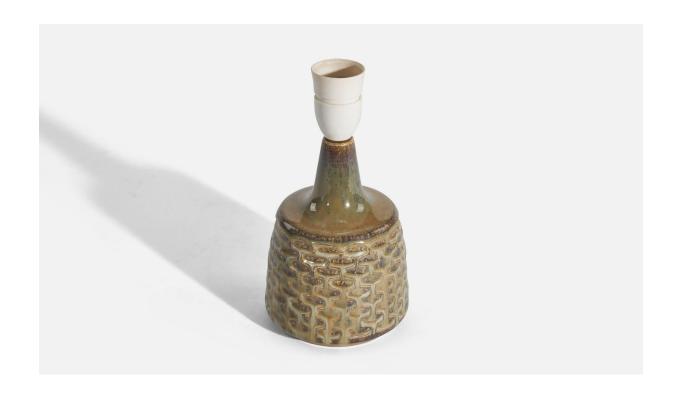

## Søholm Stentøj, Table Lamp, Green-Glazed Stoneware, Denmark, c. 1960s

| Price:       | \$1,600.00                                                            |
|--------------|-----------------------------------------------------------------------|
| Inventory #: | 7056                                                                  |
| Dimensions:  | 8.62 in x 4.75 in x 4.75 in                                           |
| Title:       | Søholm Stentøj, Table Lamp, Green-Glazed Stoneware, Denmark, c. 1960s |

## **Product Description**

Dimensions of Lamp (inches):  $8.62^{\circ}$  H x  $4.75^{\circ}$  Diameter Dimensions of Shade (inches):  $5^{\circ}$  Top Diameter x  $8.18^{\circ}$  Bottom Diameter x  $6.5^{\circ}$  H Dimensions of Lamp with Shade (inches):  $11.75^{\circ}$  H x  $8.18^{\circ}$  Diameter Bulb Specifications: E-26 Bulb Number of Sockets: 1 Sold without lampshade All lighting will be converted for US usage. We are unable to confirm that any electrical item meets UL-Listing standards at our facility. All items ship from High Point, North Carolina.