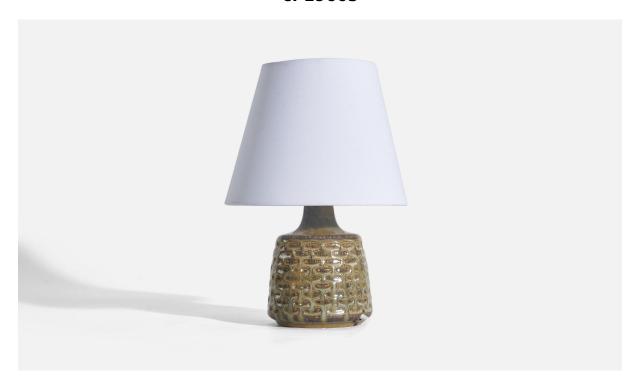

## Søholm Stentøj, Table Lamp, Green-Glazed Stoneware, Denmark, c. 1960s

| Price:       | \$1,600.00                                                            |
|--------------|-----------------------------------------------------------------------|
| Inventory #: | 7056                                                                  |
| Dimensions:  | 8.62 in x 4.75 in x 4.75 in                                           |
| Title:       | Søholm Stentøj, Table Lamp, Green-Glazed Stoneware, Denmark, c. 1960s |

## **Product Description**

Dimensions of Lamp (inches):  $8.62^{\circ}$  H x  $4.75^{\circ}$  Diameter Dimensions of Shade (inches):  $5^{\circ}$  Top Diameter x  $8.18^{\circ}$  Bottom Diameter x  $6.5^{\circ}$  H Dimensions of Lamp with Shade (inches):  $11.75^{\circ}$  H x  $8.18^{\circ}$  Diameter Bulb Specifications: E-26 Bulb Number of Sockets: 1 Sold without lampshade All lighting will be converted for US usage. We are unable to confirm that any electrical item meets UL-Listing standards at our facility. All items ship from High Point, North Carolina.