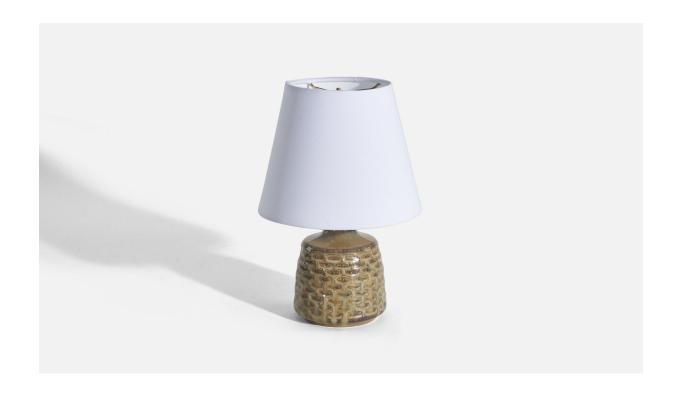

## Søholm Stentøj, Table Lamp, Green-Glazed Stoneware, Denmark, c. 1960s

| Price:       | \$1,600.00                                                            |
|--------------|-----------------------------------------------------------------------|
| Inventory #: | 7056                                                                  |
| Dimensions:  | 8.62 in x 4.75 in x 4.75 in                                           |
| Title:       | Søholm Stentøj, Table Lamp, Green-Glazed Stoneware, Denmark, c. 1960s |

## **Product Description**

Dimensions of Lamp (inches):  $8.62^{\circ}$  H x  $4.75^{\circ}$  Diameter Dimensions of Shade (inches):  $5^{\circ}$  Top Diameter x  $8.18^{\circ}$  Bottom Diameter x  $6.5^{\circ}$  H Dimensions of Lamp with Shade (inches):  $11.75^{\circ}$  H x  $8.18^{\circ}$  Diameter Bulb Specifications: E-26 Bulb Number of Sockets: 1 Sold without lampshade All lighting will be converted for US usage. We are unable to confirm that any electrical item meets UL-Listing standards at our facility. All items ship from High Point, North Carolina.