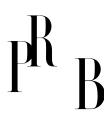

## Jette Hellerøe, Table Lamp, Glazed Stoneware, Axella, Denmark, C. 1960s

| Title:       | Jette Hellerøe, Table Lamp, Glazed Stoneware, Axella, Denmark, C. 1960s |
|--------------|-------------------------------------------------------------------------|
| Dimensions:  | 13.93 in x 4.9 in x 4.9 in                                              |
| Inventory #: | 7073                                                                    |
| Price:       | \$3,400.00                                                              |

## **Product Description**

Dimensions of Lamp (inches): 13.93" H x 4.9" Diameter Dimensions of Shade (inches): 9.12" Top Diameter x 10.12" Bottom Diameter x 7.87" H Dimensions of Lamp with Shade (inches): 19.12" H x 10.12" Diameter Bulb Specifications: E-26 Bulb Number of Sockets: 1 Sold without lampshade All lighting will be converted for US usage. We are unable to confirm that any electrical item meets UL-Listing standards at our facility.All items ship from High Point, North Carolina.