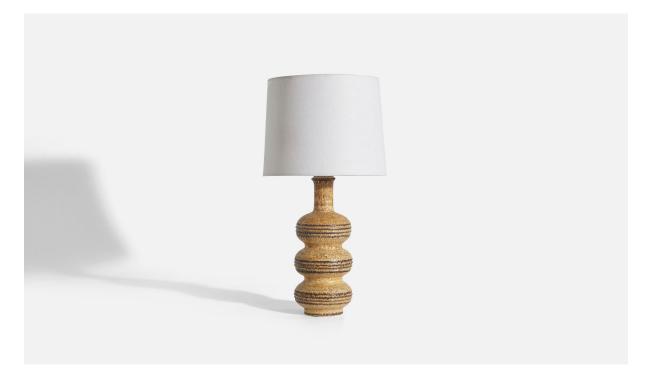

## Jette Hellerøe, Table Lamp, Glazed Stoneware, Axella, Denmark, C. 1960s

| Title:       | Jette Hellerøe, Table Lamp, Glazed Stoneware, Axella, Denmark, C. 1960s |
|--------------|-------------------------------------------------------------------------|
| Dimensions:  | 13.93 in x 4.9 in x 4.9 in                                              |
| Inventory #: | 7073                                                                    |
| Price:       | \$3,400.00                                                              |

## **Product Description**

Dimensions of Lamp (inches): 13.93" H x 4.9" Diameter Dimensions of Shade (inches): 9.12" Top Diameter x 10.12" Bottom Diameter x 7.87" H Dimensions of Lamp with Shade (inches): 19.12" H x 10.12" Diameter Bulb Specifications: E-26 Bulb Number of Sockets: 1 Sold without lampshade All lighting will be converted for US usage. We are unable to confirm that any electrical item meets UL-Listing standards at our facility.All items ship from High Point, North Carolina.