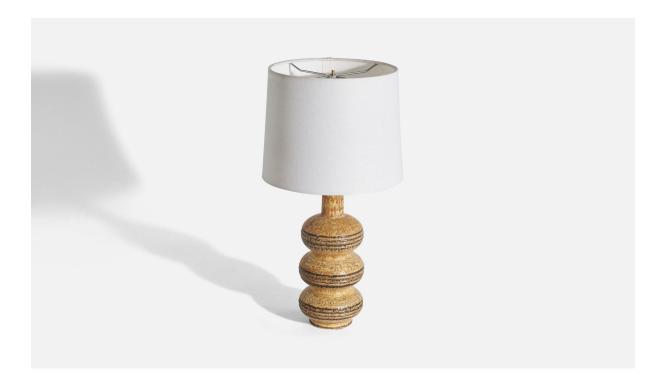

## Jette Hellerøe, Table Lamp, Glazed Stoneware, Axella, Denmark, C. 1960s

| Title:       | Jette Hellerøe, Table Lamp, Glazed Stoneware, Axella, Denmark, C. 1960s |
|--------------|-------------------------------------------------------------------------|
| Dimensions:  | 13.93 in x 4.9 in x 4.9 in                                              |
| Inventory #: | 7073                                                                    |
| Price:       | \$3,400.00                                                              |

## **Product Description**

Dimensions of Lamp (inches): 13.93" H x 4.9" Diameter Dimensions of Shade (inches): 9.12" Top Diameter x 10.12" Bottom Diameter x 7.87" H Dimensions of Lamp with Shade (inches): 19.12" H x 10.12" Diameter Bulb Specifications: E-26 Bulb Number of Sockets: 1 Sold without lampshade All lighting will be converted for US usage. We are unable to confirm that any electrical item meets UL-Listing standards at our facility.All items ship from High Point, North Carolina.