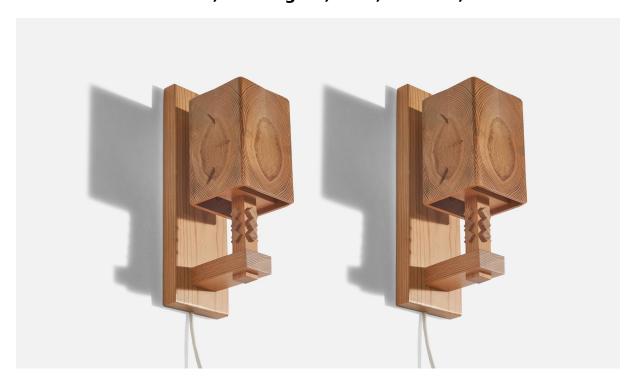

## Leif Wikner, Wall Lights, Pine, Sweden, 1970s

| Price:       | \$2,200.00                                    |
|--------------|-----------------------------------------------|
| Inventory #: | 6651                                          |
| Dimensions:  | 11.31 in x 3.5 in x 5.37 in                   |
| Title:       | Leif Wikner, Wall Lights, Pine, Sweden, 1970s |

## **Product Description**

A pair of pine wall lights designed and produced by Leif Wikner, Persrsåsen Kövra, Sweden, 1970s. Backplate Dimensions (inches): 11.25" H x 3.56" W x .81" D Bulb Specification: E-26 Number of Sockets (per fixture): 1 Does not include mounting hardware. All lighting will be converted for US usage. We are unable to confirm that any electrical item meets UL-Listing standards at our facility. All items ship from High Point, North Carolina.