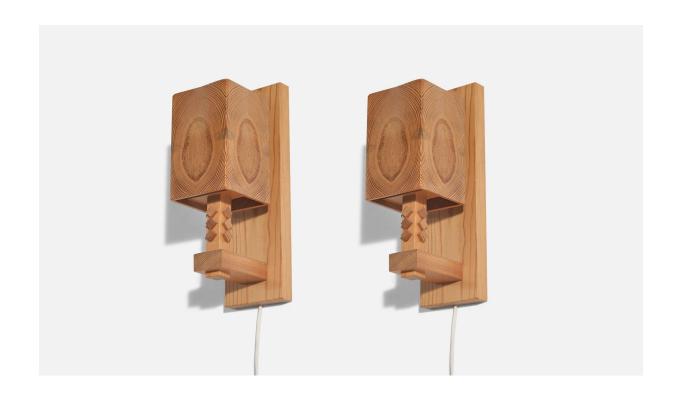

## Leif Wikner, Wall Lights, Pine, Sweden, 1970s

| Price:       | \$2,200.00                                    |
|--------------|-----------------------------------------------|
| Inventory #: | 6651                                          |
| Dimensions:  | 11.31 in x 3.5 in x 5.37 in                   |
| Title:       | Leif Wikner, Wall Lights, Pine, Sweden, 1970s |

## **Product Description**

A pair of pine wall lights designed and produced by Leif Wikner, Persrsåsen Kövra, Sweden, 1970s. Backplate Dimensions (inches): 11.25" H x 3.56" W x .81" D Bulb Specification: E-26 Number of Sockets (per fixture): 1 Does not include mounting hardware. All lighting will be converted for US usage. We are unable to confirm that any electrical item meets UL-Listing standards at our facility. All items ship from High Point, North Carolina.