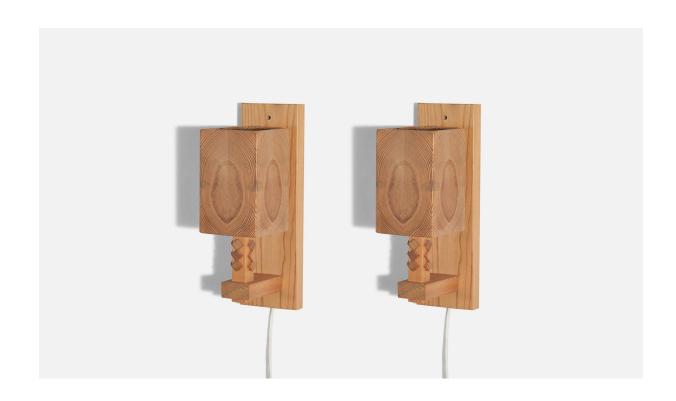

## Leif Wikner, Wall Lights, Pine, Sweden, 1970s

| Price:       | \$2,200.00                                    |
|--------------|-----------------------------------------------|
| Inventory #: | 6651                                          |
| Dimensions:  | 11.31 in x 3.5 in x 5.37 in                   |
| Title:       | Leif Wikner, Wall Lights, Pine, Sweden, 1970s |

## **Product Description**

A pair of pine wall lights designed and produced by Leif Wikner, Persrsåsen Kövra, Sweden, 1970s. Backplate Dimensions (inches): 11.25" H x 3.56" W x .81" D Bulb Specification: E-26 Number of Sockets (per fixture): 1 Does not include mounting hardware. All lighting will be converted for US usage. We are unable to confirm that any electrical item meets UL-Listing standards at our facility. All items ship from High Point, North Carolina.