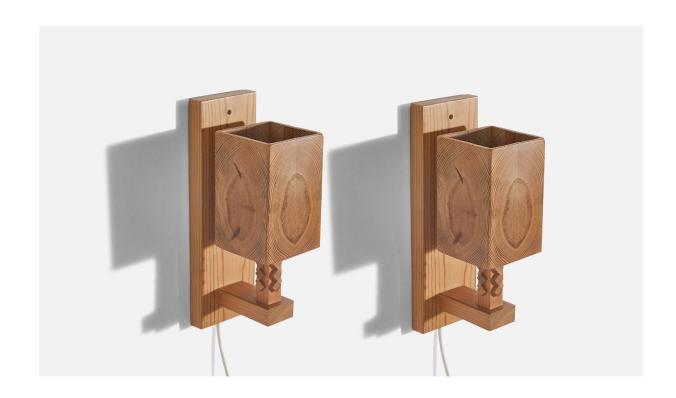

## Leif Wikner, Wall Lights, Pine, Sweden, 1970s

| Price:       | \$2,200.00                                    |
|--------------|-----------------------------------------------|
| Inventory #: | 6651                                          |
| Dimensions:  | 11.31 in x 3.5 in x 5.37 in                   |
| Title:       | Leif Wikner, Wall Lights, Pine, Sweden, 1970s |

## **Product Description**

A pair of pine wall lights designed and produced by Leif Wikner, Persrsåsen Kövra, Sweden, 1970s. Backplate Dimensions (inches): 11.25" H x 3.56" W x .81" D Bulb Specification: E-26 Number of Sockets (per fixture): 1 Does not include mounting hardware. All lighting will be converted for US usage. We are unable to confirm that any electrical item meets UL-Listing standards at our facility. All items ship from High Point, North Carolina.