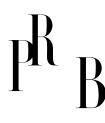

## Hans Bergström, Floor Lamp, Brass, Metal, Fabric, Atelje Lyktan, Sweden, 1950s

| Title:       | Hans Bergström, Floor Lamp, Brass, Metal, Fabric, Atelje Lyktan, Sweden,<br>1950s |
|--------------|-----------------------------------------------------------------------------------|
| Dimensions:  | 52.0 in x 9.0 in x 16.5 in                                                        |
| Inventory #: | 6631                                                                              |
| Price:       | \$6,900.00                                                                        |

## **Product Description**

A brass, metal and fabric floor lamp designed by Hans Bergström produced by Atelje Lyktan, Sweden, 1950s. Sold with Lampshade. Dimensions of Floor Lamp with the Shade: 52" H x 9" W x 16.5" D Socket (1) takes standard E-26 bulb. Variable dimensions, measured as illustrated in the first image. All lighting will be converted for US usage. We are unable to confirm that any electrical item meets UL-Listing standards at our facility. All items ship from High Point, North Carolina.