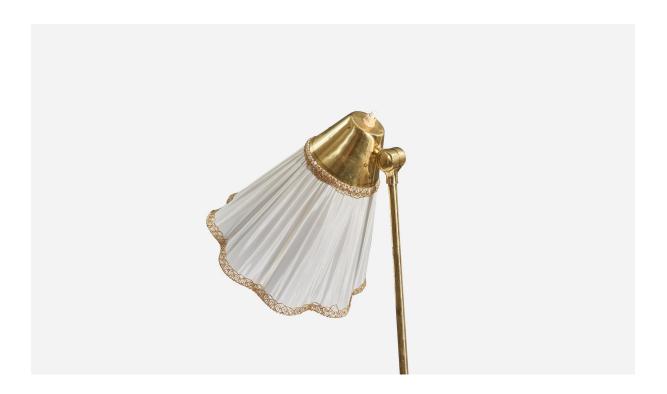

## Hans Bergström, Floor Lamp, Brass, Metal, Fabric, Atelje Lyktan, Sweden, 1950s

| Title:       | Hans Bergström, Floor Lamp, Brass, Metal, Fabric, Atelje Lyktan, Sweden,<br>1950s |
|--------------|-----------------------------------------------------------------------------------|
| Dimensions:  | 52.0 in x 9.0 in x 16.5 in                                                        |
| Inventory #: | 6631                                                                              |
| Price:       | \$6,900.00                                                                        |

## **Product Description**

A brass, metal and fabric floor lamp designed by Hans Bergström produced by Atelje Lyktan, Sweden, 1950s. Sold with Lampshade. Dimensions of Floor Lamp with the Shade: 52" H x 9" W x 16.5" D Socket (1) takes standard E-26 bulb. Variable dimensions, measured as illustrated in the first image. All lighting will be converted for US usage. We are unable to confirm that any electrical item meets UL-Listing standards at our facility. All items ship from High Point, North Carolina.