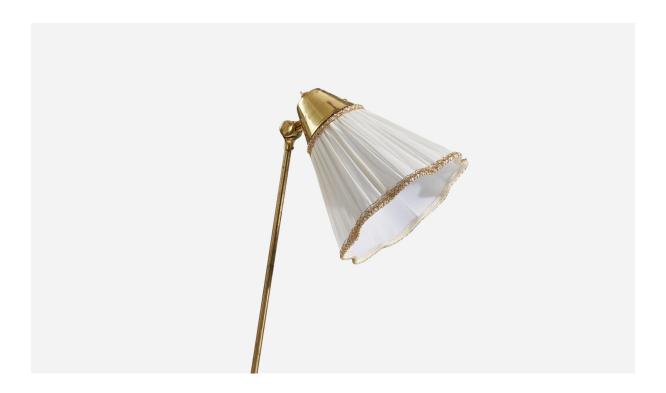

## Hans Bergström, Floor Lamp, Brass, Metal, Fabric, Atelje Lyktan, Sweden, 1950s

| Title:       | Hans Bergström, Floor Lamp, Brass, Metal, Fabric, Atelje Lyktan, Sweden,<br>1950s |
|--------------|-----------------------------------------------------------------------------------|
| Dimensions:  | 52.0 in x 9.0 in x 16.5 in                                                        |
| Inventory #: | 6631                                                                              |
| Price:       | \$6,900.00                                                                        |

## **Product Description**

A brass, metal and fabric floor lamp designed by Hans Bergström produced by Atelje Lyktan, Sweden, 1950s. Sold with Lampshade. Dimensions of Floor Lamp with the Shade: 52" H x 9" W x 16.5" D Socket (1) takes standard E-26 bulb. Variable dimensions, measured as illustrated in the first image. All lighting will be converted for US usage. We are unable to confirm that any electrical item meets UL-Listing standards at our facility. All items ship from High Point, North Carolina.