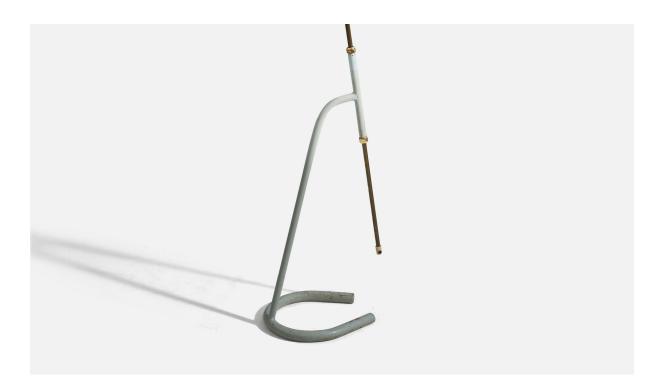

## Hans Bergström, Floor Lamp, Brass, Metal, Fabric, Atelje Lyktan, Sweden, 1950s

| Title:       | Hans Bergström, Floor Lamp, Brass, Metal, Fabric, Atelje Lyktan, Sweden,<br>1950s |
|--------------|-----------------------------------------------------------------------------------|
| Dimensions:  | 52.0 in x 9.0 in x 16.5 in                                                        |
| Inventory #: | 6631                                                                              |
| Price:       | \$6,900.00                                                                        |

## **Product Description**

A brass, metal and fabric floor lamp designed by Hans Bergström produced by Atelje Lyktan, Sweden, 1950s. Sold with Lampshade. Dimensions of Floor Lamp with the Shade: 52" H x 9" W x 16.5" D Socket (1) takes standard E-26 bulb. Variable dimensions, measured as illustrated in the first image. All lighting will be converted for US usage. We are unable to confirm that any electrical item meets UL-Listing standards at our facility. All items ship from High Point, North Carolina.