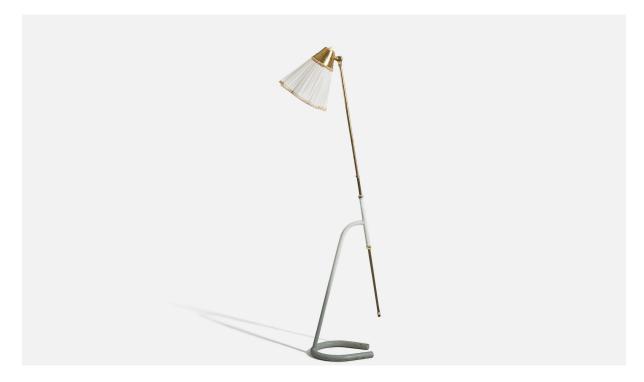

## Hans Bergström, Floor Lamp, Brass, Metal, Fabric, Atelje Lyktan, Sweden, 1950s

| Title:       | Hans Bergström, Floor Lamp, Brass, Metal, Fabric, Atelje Lyktan, Sweden,<br>1950s |
|--------------|-----------------------------------------------------------------------------------|
| Dimensions:  | 52.0 in x 9.0 in x 16.5 in                                                        |
| Inventory #: | 6631                                                                              |
| Price:       | \$6,900.00                                                                        |

## **Product Description**

A brass, metal and fabric floor lamp designed by Hans Bergström produced by Atelje Lyktan, Sweden, 1950s. Sold with Lampshade. Dimensions of Floor Lamp with the Shade: 52" H x 9" W x 16.5" D Socket (1) takes standard E-26 bulb. Variable dimensions, measured as illustrated in the first image. All lighting will be converted for US usage. We are unable to confirm that any electrical item meets UL-Listing standards at our facility. All items ship from High Point, North Carolina.