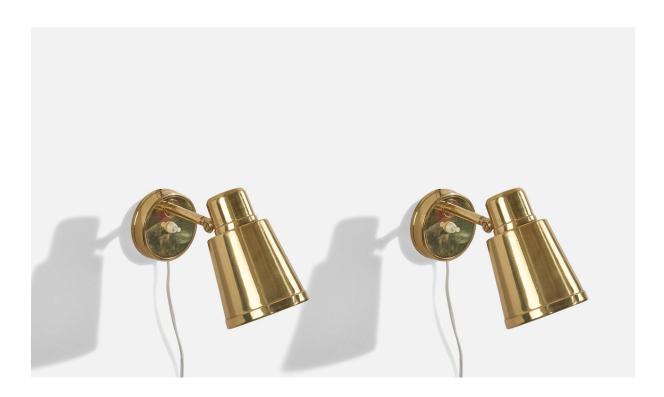

## Bröderna Malmströms Metallvarufabrik, Wall Lights, Brass, Sweden, 1940s

| Title:       | Bröderna Malmströms Metallvarufabrik, Wall Lights, Brass, Sweden, 1940s |
|--------------|-------------------------------------------------------------------------|
| Dimensions:  | 6.75 in x 4.25 in x 10.5 in                                             |
| Inventory #: | 3980                                                                    |
| Price:       | \$4,700.00                                                              |

## **Product Description**

A pair of brass wall lights designed and produced by Bröderna Malmströms Metallvarufabrik, Malmö, Sweden, 1940s. Variable dimensions, measured as illustrated in the first image. Bulb Specification: E-26 Number of Sockets (per fixture): 1 Does not include mounting hardware. All lighting will be converted for US usage. We are unable to confirm that any electrical item meets UL-Listing standards at our facility. All items ship from High Point, North Carolina.