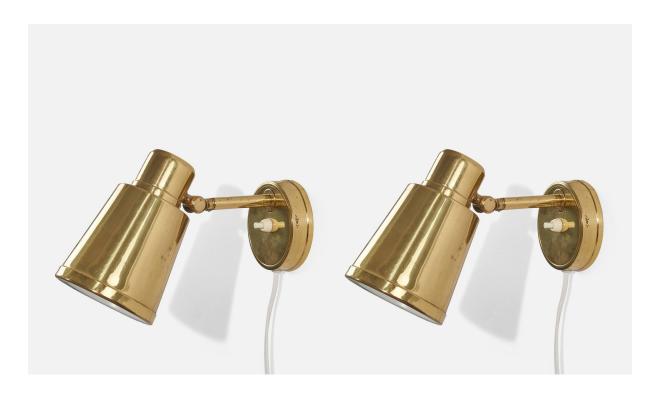

## Bröderna Malmströms Metallvarufabrik, Wall Lights, Brass, Sweden, 1940s

| Title:       | Bröderna Malmströms Metallvarufabrik, Wall Lights, Brass, Sweden, 1940s |
|--------------|-------------------------------------------------------------------------|
| Dimensions:  | 6.75 in x 4.25 in x 10.5 in                                             |
| Inventory #: | 3980                                                                    |
| Price:       | \$4,700.00                                                              |

## **Product Description**

A pair of brass wall lights designed and produced by Bröderna Malmströms Metallvarufabrik, Malmö, Sweden, 1940s. Variable dimensions, measured as illustrated in the first image. Bulb Specification: E-26 Number of Sockets (per fixture): 1 Does not include mounting hardware. All lighting will be converted for US usage. We are unable to confirm that any electrical item meets UL-Listing standards at our facility. All items ship from High Point, North Carolina.