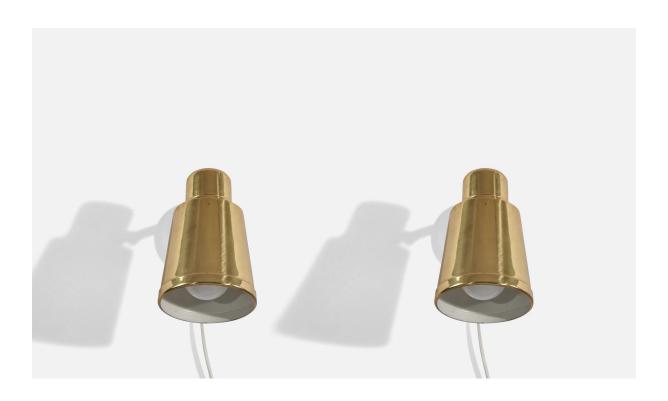

## Bröderna Malmströms Metallvarufabrik, Wall Lights, Brass, Sweden, 1940s

| Title:       | Bröderna Malmströms Metallvarufabrik, Wall Lights, Brass, Sweden, 1940s |
|--------------|-------------------------------------------------------------------------|
| Dimensions:  | 6.75 in x 4.25 in x 10.5 in                                             |
| Inventory #: | 3980                                                                    |
| Price:       | \$4,700.00                                                              |

## **Product Description**

A pair of brass wall lights designed and produced by Bröderna Malmströms Metallvarufabrik, Malmö, Sweden, 1940s. Variable dimensions, measured as illustrated in the first image. Bulb Specification: E-26 Number of Sockets (per fixture): 1 Does not include mounting hardware. All lighting will be converted for US usage. We are unable to confirm that any electrical item meets UL-Listing standards at our facility. All items ship from High Point, North Carolina.