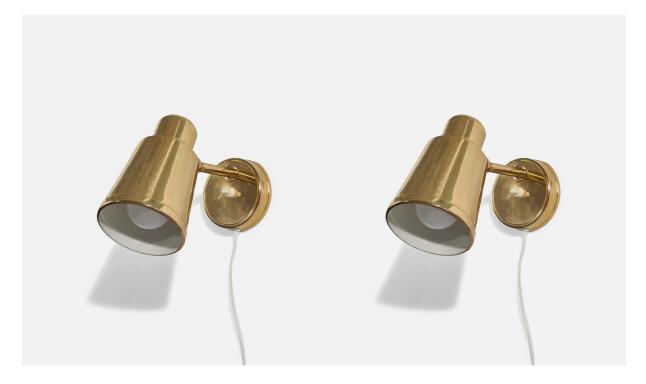

## Bröderna Malmströms Metallvarufabrik, Wall Lights, Brass, Sweden, 1940s

| Title:       | Bröderna Malmströms Metallvarufabrik, Wall Lights, Brass, Sweden, 1940s |
|--------------|-------------------------------------------------------------------------|
| Dimensions:  | 6.75 in x 4.25 in x 10.5 in                                             |
| Inventory #: | 3980                                                                    |
| Price:       | \$4,700.00                                                              |

## **Product Description**

A pair of brass wall lights designed and produced by Bröderna Malmströms Metallvarufabrik, Malmö, Sweden, 1940s. Variable dimensions, measured as illustrated in the first image. Bulb Specification: E-26 Number of Sockets (per fixture): 1 Does not include mounting hardware. All lighting will be converted for US usage. We are unable to confirm that any electrical item meets UL-Listing standards at our facility. All items ship from High Point, North Carolina.