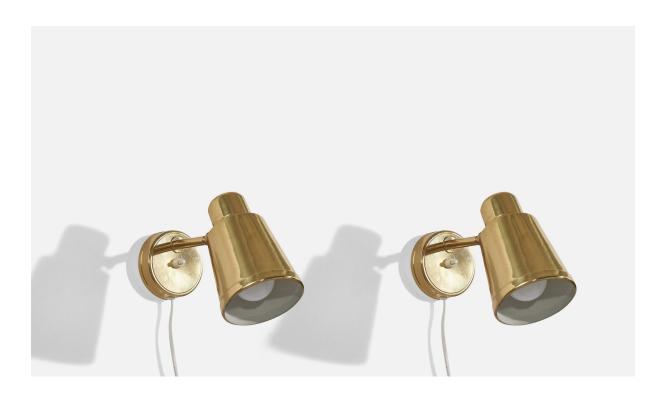

## Bröderna Malmströms Metallvarufabrik, Wall Lights, Brass, Sweden, 1940s

| Title:       | Bröderna Malmströms Metallvarufabrik, Wall Lights, Brass, Sweden, 1940s |
|--------------|-------------------------------------------------------------------------|
| Dimensions:  | 6.75 in x 4.25 in x 10.5 in                                             |
| Inventory #: | 3980                                                                    |
| Price:       | \$4,700.00                                                              |

## **Product Description**

A pair of brass wall lights designed and produced by Bröderna Malmströms Metallvarufabrik, Malmö, Sweden, 1940s. Variable dimensions, measured as illustrated in the first image. Bulb Specification: E-26 Number of Sockets (per fixture): 1 Does not include mounting hardware. All lighting will be converted for US usage. We are unable to confirm that any electrical item meets UL-Listing standards at our facility. All items ship from High Point, North Carolina.