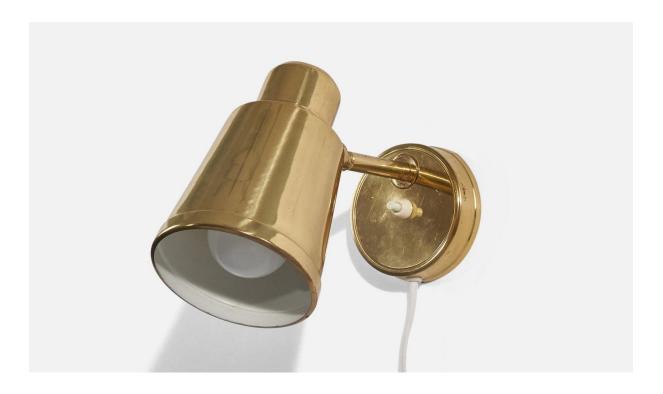

## Bröderna Malmströms Metallvarufabrik, Wall Lights, Brass, Sweden, 1940s

| Title:       | Bröderna Malmströms Metallvarufabrik, Wall Lights, Brass, Sweden, 1940s |
|--------------|-------------------------------------------------------------------------|
| Dimensions:  | 6.75 in x 4.25 in x 10.5 in                                             |
| Inventory #: | 3980                                                                    |
| Price:       | \$4,700.00                                                              |

## **Product Description**

A pair of brass wall lights designed and produced by Bröderna Malmströms Metallvarufabrik, Malmö, Sweden, 1940s. Variable dimensions, measured as illustrated in the first image. Bulb Specification: E-26 Number of Sockets (per fixture): 1 Does not include mounting hardware. All lighting will be converted for US usage. We are unable to confirm that any electrical item meets UL-Listing standards at our facility. All items ship from High Point, North Carolina.