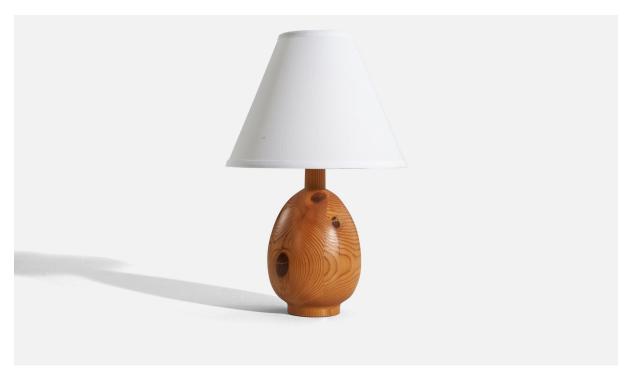

## Markslöjd, Table Lamp, Solid Pine, Kinna, Sweden, c. 1970s

| Price:       | \$1,400.00                                                 |
|--------------|------------------------------------------------------------|
| Inventory #: | 5108                                                       |
| Dimensions:  | 11.31 in x 5.37 in x 5.37 in                               |
| Title:       | Markslojd, Table Lamp, Solid Pine, Kinna, Sweden, c. 1970s |

## **Product Description**

Dimensions of Lamp (inches): 11.3125" H x 5.375" W x 5.375" D Dimensions of Shade (inches): 4" Top Diameter x 10" Bottom Diameter x 8" H Dimensions of Lamp with Shade (inches): 15.625" H x 10" Diameter Bulb Specifications: E-26 Bulb Number of Sockets: 1 Sold without lampshade All lighting will be converted for US usage. We are unable to confirm that any electrical item meets UL-Listing standards at our facility.All items ship from High Point, North Carolina.