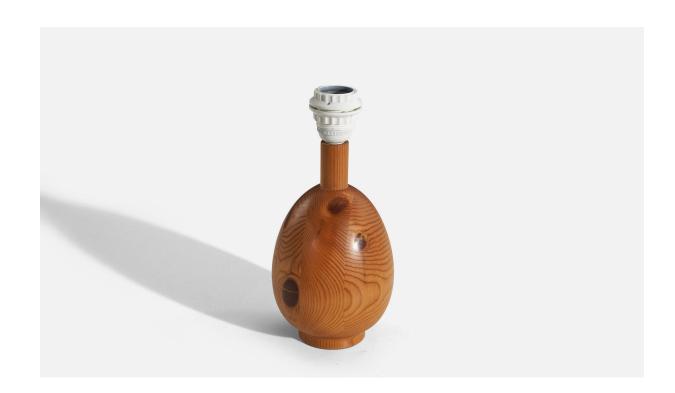

## Markslöjd, Table Lamp, Solid Pine, Kinna, Sweden, c. 1970s

| Price:       | \$1,400.00                                                 |
|--------------|------------------------------------------------------------|
| Inventory #: | 5108                                                       |
| Dimensions:  | 11.31 in x 5.37 in x 5.37 in                               |
| Title:       | Markslojd, Table Lamp, Solid Pine, Kinna, Sweden, c. 1970s |

## **Product Description**

Dimensions of Lamp (inches): 11.3125" H x 5.375" W x 5.375" D Dimensions of Shade (inches): 4" Top Diameter x 10" Bottom Diameter x 8" H Dimensions of Lamp with Shade (inches): 15.625" H x 10" Diameter Bulb Specifications: E-26 Bulb Number of Sockets: 1 Sold without lampshade All lighting will be converted for US usage. We are unable to confirm that any electrical item meets UL-Listing standards at our facility.All items ship from High Point, North Carolina.