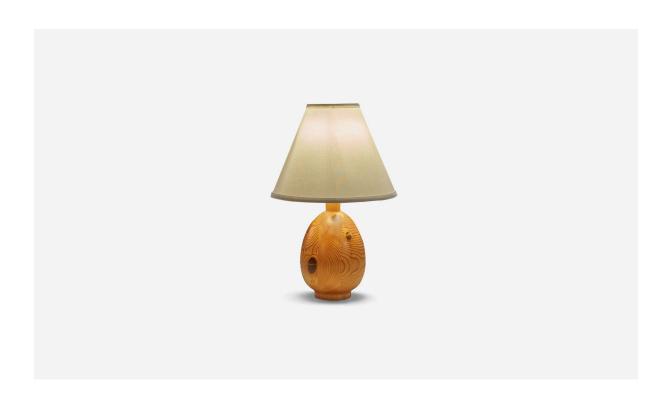

## Markslöjd, Table Lamp, Solid Pine, Kinna, Sweden, c. 1970s

| Price:       | \$1,400.00                                                 |
|--------------|------------------------------------------------------------|
| Inventory #: | 5108                                                       |
| Dimensions:  | 11.31 in x 5.37 in x 5.37 in                               |
| Title:       | Markslojd, Table Lamp, Solid Pine, Kinna, Sweden, c. 1970s |

## **Product Description**

Dimensions of Lamp (inches): 11.3125" H x 5.375" W x 5.375" D Dimensions of Shade (inches): 4" Top Diameter x 10" Bottom Diameter x 8" H Dimensions of Lamp with Shade (inches): 15.625" H x 10" Diameter Bulb Specifications: E-26 Bulb Number of Sockets: 1 Sold without lampshade All lighting will be converted for US usage. We are unable to confirm that any electrical item meets UL-Listing standards at our facility.All items ship from High Point, North Carolina.