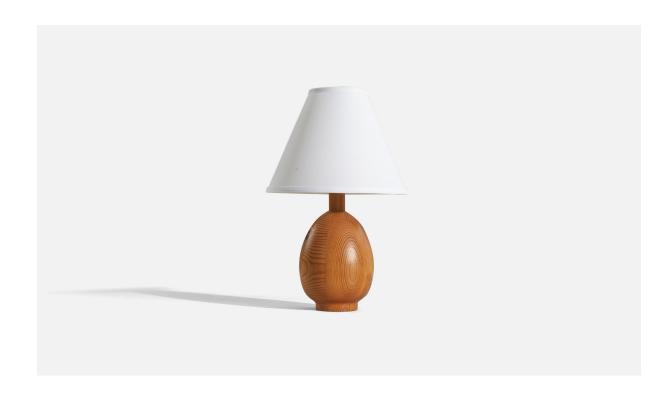

## Markslöjd, Table Lamp, Solid Pine, Kinna, Sweden, c. 1970s

| Price:       | \$1,400.00                                                 |
|--------------|------------------------------------------------------------|
| Inventory #: | 5108                                                       |
| Dimensions:  | 11.31 in x 5.37 in x 5.37 in                               |
| Title:       | Markslojd, Table Lamp, Solid Pine, Kinna, Sweden, c. 1970s |

## **Product Description**

Dimensions of Lamp (inches): 11.3125" H x 5.375" W x 5.375" D Dimensions of Shade (inches): 4" Top Diameter x 10" Bottom Diameter x 8" H Dimensions of Lamp with Shade (inches): 15.625" H x 10" Diameter Bulb Specifications: E-26 Bulb Number of Sockets: 1 Sold without lampshade All lighting will be converted for US usage. We are unable to confirm that any electrical item meets UL-Listing standards at our facility.All items ship from High Point, North Carolina.