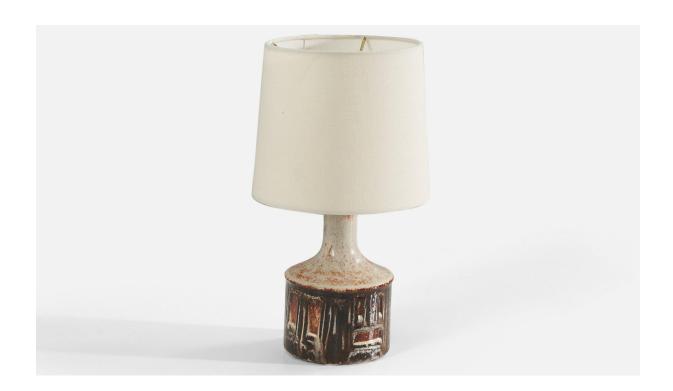

## Jette Hellerøe, Table Lamp, Glazed Stoneware, Denmark, 1960s

| Price:       | \$2,200.00                                                   |
|--------------|--------------------------------------------------------------|
| Inventory #: | 3464                                                         |
| Dimensions:  | 10.25 in x 5.25 in x 5.25 in                                 |
| Title:       | Jette Hellerøe, Table Lamp, Glazed Stoneware, Denmark, 1960s |

## **Product Description**

Dimensions of Lamp (inches): 10.25'' H x 5.25'' Diameter Dimensions of Shade (inches): 7'' Top Diameter x 8'' Bottom Diameter x 7'' H Dimensions of Lamp with Shade (inches): 14.25'' H x 8'' Diameter Bulb Specifications: E-26 Bulb Number of Sockets: 1 Sold without lampshade All lighting will be converted for US usage. We are unable to confirm that any electrical item meets UL-Listing standards at our facility.All items ship from High Point, North Carolina.