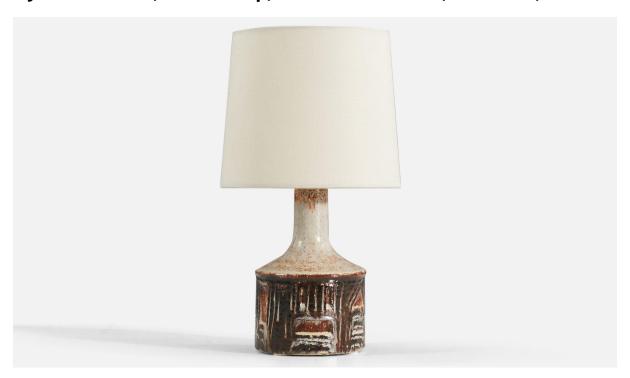

## Jette Hellerøe, Table Lamp, Glazed Stoneware, Denmark, 1960s

| Price:       | \$2,200.00                                                   |
|--------------|--------------------------------------------------------------|
| Inventory #: | 3464                                                         |
| Dimensions:  | 10.25 in x 5.25 in x 5.25 in                                 |
| Title:       | Jette Hellerøe, Table Lamp, Glazed Stoneware, Denmark, 1960s |

## **Product Description**

Dimensions of Lamp (inches): 10.25'' H x 5.25'' Diameter Dimensions of Shade (inches): 7'' Top Diameter x 8'' Bottom Diameter x 7'' H Dimensions of Lamp with Shade (inches): 14.25'' H x 8'' Diameter Bulb Specifications: E-26 Bulb Number of Sockets: 1 Sold without lampshade All lighting will be converted for US usage. We are unable to confirm that any electrical item meets UL-Listing standards at our facility.All items ship from High Point, North Carolina.