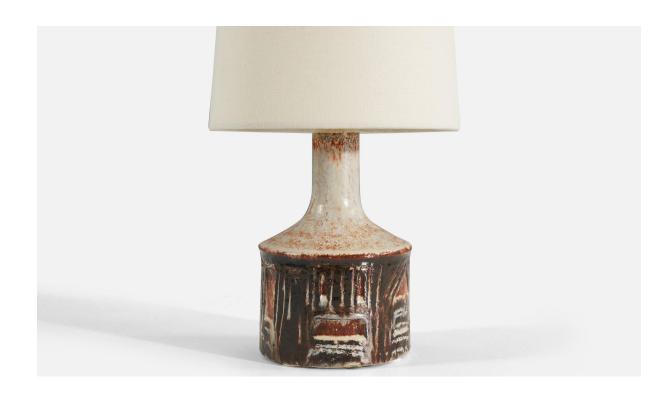

## Jette Hellerøe, Table Lamp, Glazed Stoneware, Denmark, 1960s

| Price:       | \$2,200.00                                                   |
|--------------|--------------------------------------------------------------|
| Inventory #: | 3464                                                         |
| Dimensions:  | 10.25 in x 5.25 in x 5.25 in                                 |
| Title:       | Jette Hellerøe, Table Lamp, Glazed Stoneware, Denmark, 1960s |

## **Product Description**

Dimensions of Lamp (inches): 10.25'' H x 5.25'' Diameter Dimensions of Shade (inches): 7'' Top Diameter x 8'' Bottom Diameter x 7'' H Dimensions of Lamp with Shade (inches): 14.25'' H x 8'' Diameter Bulb Specifications: E-26 Bulb Number of Sockets: 1 Sold without lampshade All lighting will be converted for US usage. We are unable to confirm that any electrical item meets UL-Listing standards at our facility.All items ship from High Point, North Carolina.