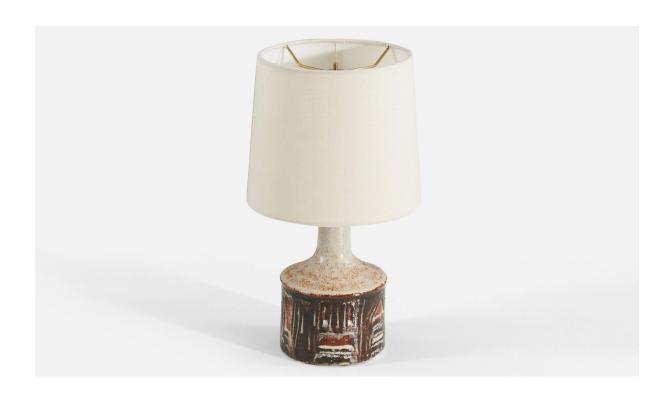

## Jette Hellerøe, Table Lamp, Glazed Stoneware, Denmark, 1960s

| Price:       | \$2,200.00                                                   |
|--------------|--------------------------------------------------------------|
| Inventory #: | 3464                                                         |
| Dimensions:  | 10.25 in x 5.25 in x 5.25 in                                 |
| Title:       | Jette Hellerøe, Table Lamp, Glazed Stoneware, Denmark, 1960s |

## **Product Description**

Dimensions of Lamp (inches): 10.25'' H x 5.25'' Diameter Dimensions of Shade (inches): 7'' Top Diameter x 8'' Bottom Diameter x 7'' H Dimensions of Lamp with Shade (inches): 14.25'' H x 8'' Diameter Bulb Specifications: E-26 Bulb Number of Sockets: 1 Sold without lampshade All lighting will be converted for US usage. We are unable to confirm that any electrical item meets UL-Listing standards at our facility.All items ship from High Point, North Carolina.