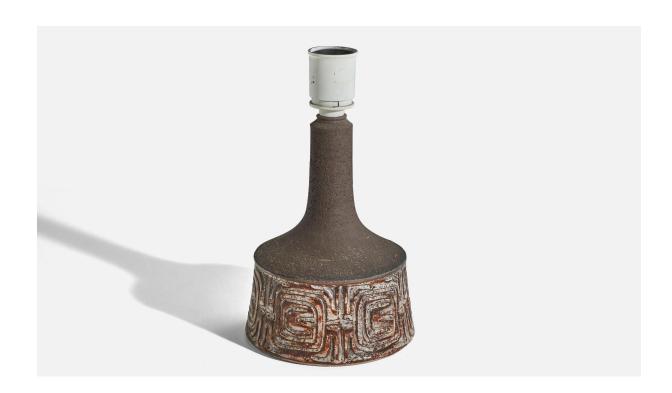

## Jette Hellerøe, Table Lamps, Glazed Stoneware, Denmark, 1960s

| Price:       | \$3,200.00                                                    |
|--------------|---------------------------------------------------------------|
| Inventory #: | 5700                                                          |
| Dimensions:  | 9.87 in x 5.87 in x 5.87 in                                   |
| Title:       | Jette Hellerøe, Table Lamps, Glazed Stoneware, Denmark, 1960s |

## **Product Description**

Dimensions of Lamp (inches): 9.87" H x 5.87" Diameter Dimensions of Shade (inches): 4" Top Diameter x 8" Bottom Diameter x 6.5" H Dimensions of Lamp with Shade (inches): 13.43" H x 8" Diameter Bulb Specifications: E-26 Bulb Number of Sockets: 1 Sold without lampshade All lighting will be converted for US usage. We are unable to confirm that any electrical item meets UL-Listing standards at our facility.All items ship from High Point, North Carolina.