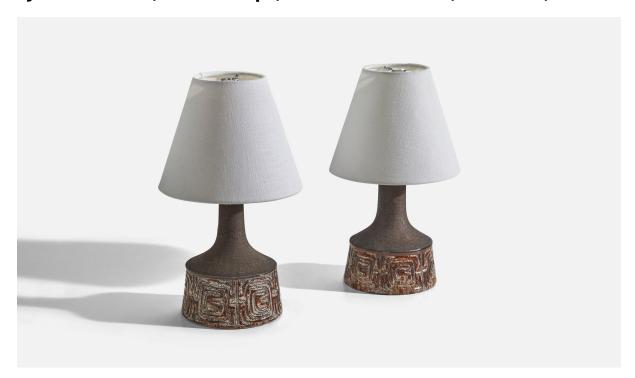

## Jette Hellerøe, Table Lamps, Glazed Stoneware, Denmark, 1960s

| Price:       | \$3,200.00                                                    |
|--------------|---------------------------------------------------------------|
| Inventory #: | 5700                                                          |
| Dimensions:  | 9.87 in x 5.87 in x 5.87 in                                   |
| Title:       | Jette Hellerøe, Table Lamps, Glazed Stoneware, Denmark, 1960s |

## **Product Description**

Dimensions of Lamp (inches): 9.87" H x 5.87" Diameter Dimensions of Shade (inches): 4" Top Diameter x 8" Bottom Diameter x 6.5" H Dimensions of Lamp with Shade (inches): 13.43" H x 8" Diameter Bulb Specifications: E-26 Bulb Number of Sockets: 1 Sold without lampshade All lighting will be converted for US usage. We are unable to confirm that any electrical item meets UL-Listing standards at our facility.All items ship from High Point, North Carolina.