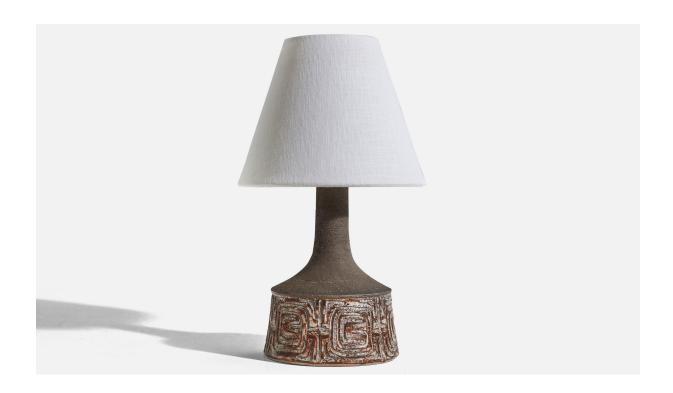

## Jette Hellerøe, Table Lamps, Glazed Stoneware, Denmark, 1960s

| Price:       | \$3,200.00                                                    |
|--------------|---------------------------------------------------------------|
| Inventory #: | 5700                                                          |
| Dimensions:  | 9.87 in x 5.87 in x 5.87 in                                   |
| Title:       | Jette Hellerøe, Table Lamps, Glazed Stoneware, Denmark, 1960s |

## **Product Description**

Dimensions of Lamp (inches): 9.87" H x 5.87" Diameter Dimensions of Shade (inches): 4" Top Diameter x 8" Bottom Diameter x 6.5" H Dimensions of Lamp with Shade (inches): 13.43" H x 8" Diameter Bulb Specifications: E-26 Bulb Number of Sockets: 1 Sold without lampshade All lighting will be converted for US usage. We are unable to confirm that any electrical item meets UL-Listing standards at our facility.All items ship from High Point, North Carolina.