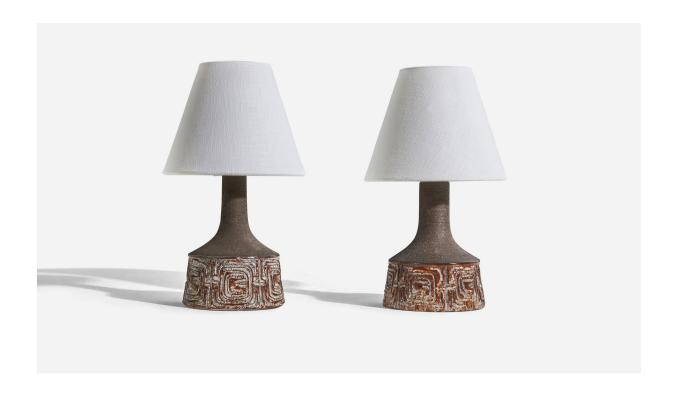

## Jette Hellerøe, Table Lamps, Glazed Stoneware, Denmark, 1960s

| Price:       | \$3,200.00                                                    |
|--------------|---------------------------------------------------------------|
| Inventory #: | 5700                                                          |
| Dimensions:  | 9.87 in x 5.87 in x 5.87 in                                   |
| Title:       | Jette Hellerøe, Table Lamps, Glazed Stoneware, Denmark, 1960s |

## **Product Description**

Dimensions of Lamp (inches): 9.87" H x 5.87" Diameter Dimensions of Shade (inches): 4" Top Diameter x 8" Bottom Diameter x 6.5" H Dimensions of Lamp with Shade (inches): 13.43" H x 8" Diameter Bulb Specifications: E-26 Bulb Number of Sockets: 1 Sold without lampshade All lighting will be converted for US usage. We are unable to confirm that any electrical item meets UL-Listing standards at our facility.All items ship from High Point, North Carolina.