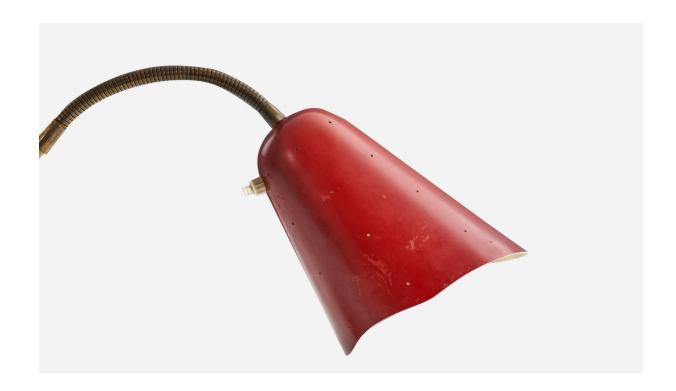

## Svend Aage Holm Sørensen, Table Lamp, Brass, Red Metal, Denmark, 1950s

| Title:       | Svend Aage Holm Sørensen, Table Lamp, Brass, Red Metal, Denmark,<br>1950s |
|--------------|---------------------------------------------------------------------------|
| Dimensions:  | 13.06 in x 5.62 in x 19.0 in                                              |
| Inventory #: | 5500                                                                      |
| Price:       | \$3,500.00                                                                |

## **Product Description**

Dimensions variable Overall Dimensions (inches): 13.06'' H x 5.62'' W x 19''D Stated dimensions include shade. Bulb Specifications: E-26 Bulb Number of Sockets: 1 All lighting will be converted for US usage. We are unable to confirm that any electrical item meets UL-Listing standards at our facility. All items ship from High Point, North Carolina.