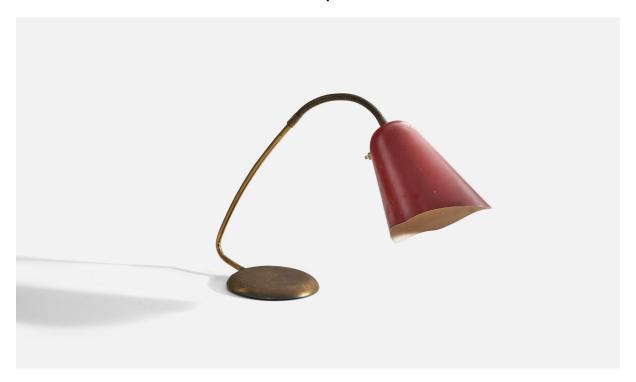

## Svend Aage Holm Sørensen, Table Lamp, Brass, Red Metal, Denmark, 1950s

| Title:       | Svend Aage Holm Sørensen, Table Lamp, Brass, Red Metal, Denmark,<br>1950s |
|--------------|---------------------------------------------------------------------------|
| Dimensions:  | 13.06 in x 5.62 in x 19.0 in                                              |
| Inventory #: | 5500                                                                      |
| Price:       | \$3,500.00                                                                |

## **Product Description**

Dimensions variable Overall Dimensions (inches): 13.06'' H x 5.62'' W x 19''D Stated dimensions include shade. Bulb Specifications: E-26 Bulb Number of Sockets: 1 All lighting will be converted for US usage. We are unable to confirm that any electrical item meets UL-Listing standards at our facility. All items ship from High Point, North Carolina.