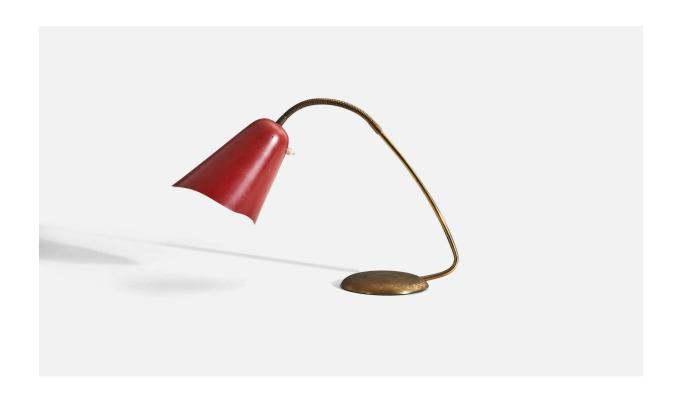

## Svend Aage Holm Sørensen, Table Lamp, Brass, Red Metal, Denmark, 1950s

| Title:       | Svend Aage Holm Sørensen, Table Lamp, Brass, Red Metal, Denmark,<br>1950s |
|--------------|---------------------------------------------------------------------------|
| Dimensions:  | 13.06 in x 5.62 in x 19.0 in                                              |
| Inventory #: | 5500                                                                      |
| Price:       | \$3,500.00                                                                |

## **Product Description**

Dimensions variable Overall Dimensions (inches): 13.06'' H x 5.62'' W x 19''D Stated dimensions include shade. Bulb Specifications: E-26 Bulb Number of Sockets: 1 All lighting will be converted for US usage. We are unable to confirm that any electrical item meets UL-Listing standards at our facility. All items ship from High Point, North Carolina.