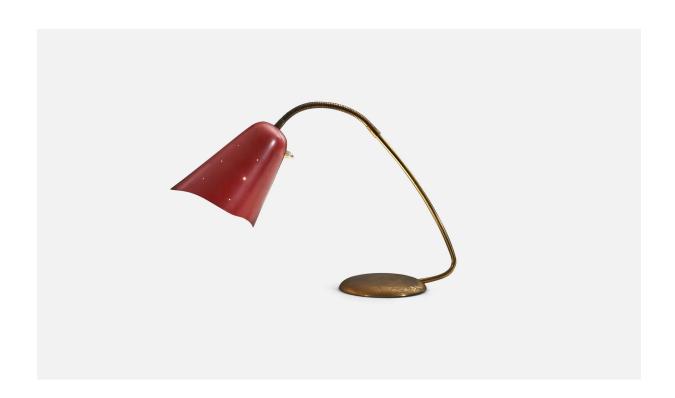

## Svend Aage Holm Sørensen, Table Lamp, Brass, Red Metal, Denmark, 1950s

| Title:       | Svend Aage Holm Sørensen, Table Lamp, Brass, Red Metal, Denmark,<br>1950s |
|--------------|---------------------------------------------------------------------------|
| Dimensions:  | 13.06 in x 5.62 in x 19.0 in                                              |
| Inventory #: | 5500                                                                      |
| Price:       | \$3,500.00                                                                |

## **Product Description**

Dimensions variable Overall Dimensions (inches): 13.06'' H x 5.62'' W x 19''D Stated dimensions include shade. Bulb Specifications: E-26 Bulb Number of Sockets: 1 All lighting will be converted for US usage. We are unable to confirm that any electrical item meets UL-Listing standards at our facility. All items ship from High Point, North Carolina.