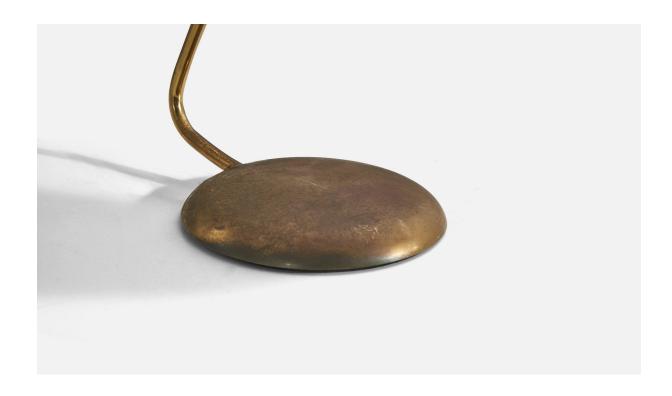

## Svend Aage Holm Sørensen, Table Lamp, Brass, Red Metal, Denmark, 1950s

| Title:       | Svend Aage Holm Sørensen, Table Lamp, Brass, Red Metal, Denmark,<br>1950s |
|--------------|---------------------------------------------------------------------------|
| Dimensions:  | 13.06 in x 5.62 in x 19.0 in                                              |
| Inventory #: | 5500                                                                      |
| Price:       | \$3,500.00                                                                |

## **Product Description**

Dimensions variable Overall Dimensions (inches): 13.06'' H x 5.62'' W x 19''D Stated dimensions include shade. Bulb Specifications: E-26 Bulb Number of Sockets: 1 All lighting will be converted for US usage. We are unable to confirm that any electrical item meets UL-Listing standards at our facility. All items ship from High Point, North Carolina.