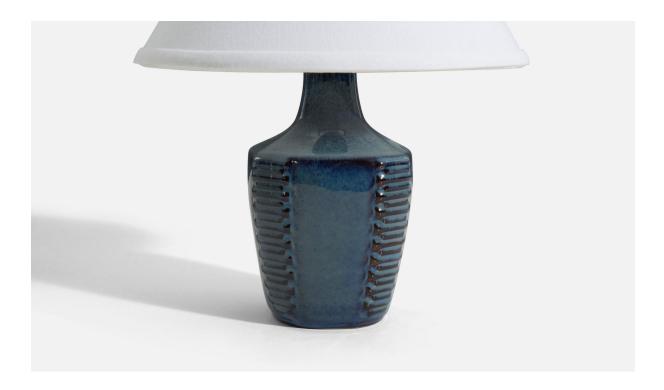

## Søholm Stentøj, Table Lamp, Blue-Glazed Stoneware, Denmark, 1960s

| Title:       | Søholm Stentøj, Table Lamp, Blue-Glazed Stoneware, Denmark, 1960s |
|--------------|-------------------------------------------------------------------|
| Dimensions:  | 9.5 in x 4.25 in x 4.5 in                                         |
| Inventory #: | 3584                                                              |
| Price:       | \$1,500.00                                                        |

## **Product Description**

Dimensions of Lamp (inches): 9.5" H x 4.25" Diameter Dimensions of Shade (inches): 4.5" Top Diameter x 10.25" Bottom Diameter x 6" H Dimensions of Lamp with Shade (inches): 12" H x 10.25" Diameter Bulb Specifications: E-26 Bulb Number of Sockets: 1 Sold without lampshade All lighting will be converted for US usage. We are unable to confirm that any electrical item meets UL-Listing standards at our facility.All items ship from High Point, North Carolina.