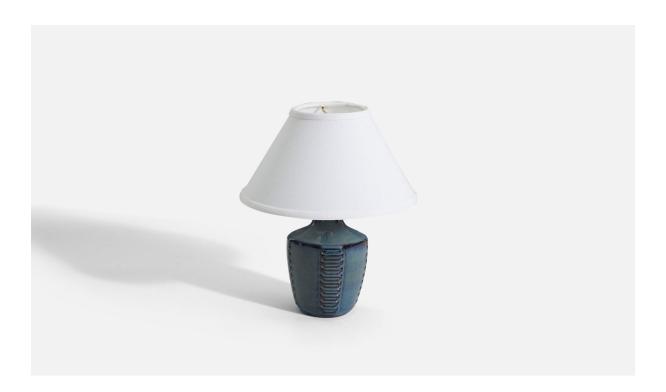

## Søholm Stentøj, Table Lamp, Blue-Glazed Stoneware, Denmark, 1960s

| Title:       | Søholm Stentøj, Table Lamp, Blue-Glazed Stoneware, Denmark, 1960s |
|--------------|-------------------------------------------------------------------|
| Dimensions:  | 9.5 in x 4.25 in x 4.5 in                                         |
| Inventory #: | 3584                                                              |
| Price:       | \$1,500.00                                                        |

## **Product Description**

Dimensions of Lamp (inches): 9.5" H x 4.25" Diameter Dimensions of Shade (inches): 4.5" Top Diameter x 10.25" Bottom Diameter x 6" H Dimensions of Lamp with Shade (inches): 12" H x 10.25" Diameter Bulb Specifications: E-26 Bulb Number of Sockets: 1 Sold without lampshade All lighting will be converted for US usage. We are unable to confirm that any electrical item meets UL-Listing standards at our facility.All items ship from High Point, North Carolina.