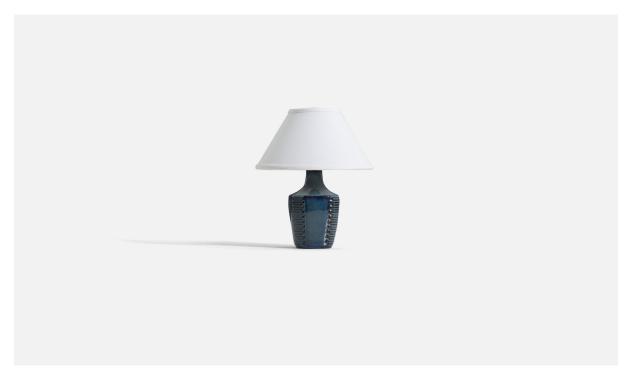

## Søholm Stentøj, Table Lamp, Blue-Glazed Stoneware, Denmark, 1960s

| Title:       | Søholm Stentøj, Table Lamp, Blue-Glazed Stoneware, Denmark, 1960s |
|--------------|-------------------------------------------------------------------|
| Dimensions:  | 9.5 in x 4.25 in x 4.5 in                                         |
| Inventory #: | 3584                                                              |
| Price:       | \$1,500.00                                                        |

## **Product Description**

Dimensions of Lamp (inches): 9.5" H x 4.25" Diameter Dimensions of Shade (inches): 4.5" Top Diameter x 10.25" Bottom Diameter x 6" H Dimensions of Lamp with Shade (inches): 12" H x 10.25" Diameter Bulb Specifications: E-26 Bulb Number of Sockets: 1 Sold without lampshade All lighting will be converted for US usage. We are unable to confirm that any electrical item meets UL-Listing standards at our facility.All items ship from High Point, North Carolina.