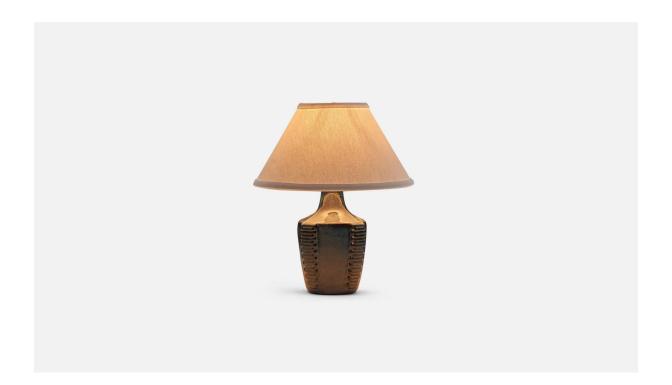

## Søholm Stentøj, Table Lamp, Blue-Glazed Stoneware, Denmark, 1960s

| Title:       | Søholm Stentøj, Table Lamp, Blue-Glazed Stoneware, Denmark, 1960s |
|--------------|-------------------------------------------------------------------|
| Dimensions:  | 9.5 in x 4.25 in x 4.5 in                                         |
| Inventory #: | 3584                                                              |
| Price:       | \$1,500.00                                                        |

## **Product Description**

Dimensions of Lamp (inches): 9.5" H x 4.25" Diameter Dimensions of Shade (inches): 4.5" Top Diameter x 10.25" Bottom Diameter x 6" H Dimensions of Lamp with Shade (inches): 12" H x 10.25" Diameter Bulb Specifications: E-26 Bulb Number of Sockets: 1 Sold without lampshade All lighting will be converted for US usage. We are unable to confirm that any electrical item meets UL-Listing standards at our facility.All items ship from High Point, North Carolina.