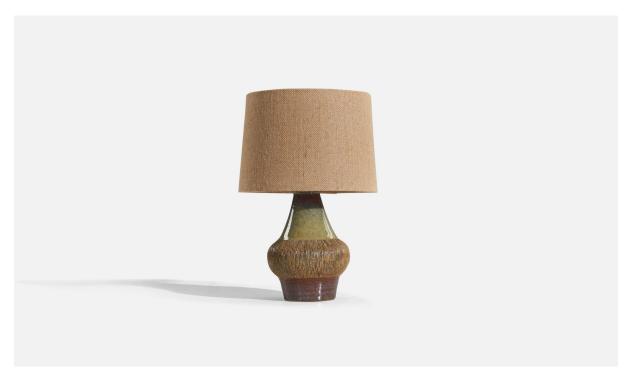

## Søholm Stentøj, Table Lamps, Green-Glazed Stoneware, Bornholm, Denmark, 1960s

| Title:       | Søholm Stentøj, Table Lamps, Green-Glazed Stoneware, Bornholm,<br>Denmark, 1960s |
|--------------|----------------------------------------------------------------------------------|
| Dimensions:  | 11.12 in x 6.62 in x 6.62 in                                                     |
| Inventory #: | 5282                                                                             |
| Price:       | \$3,900.00                                                                       |

## **Product Description**

Dimensions of Lamp (inches): 11.125" H x 6.625" Diameter Dimensions of Shade (inches): 7.1875" Top Diameter x 10" Bottom Diameter x 9.0625" H Dimensions of Lamp with Shade (inches): 14.75" H x 10" Diameter Bulb Specifications: E-26 Bulb Number of Sockets: 1 Sold without lampshade All lighting will be converted for US usage. We are unable to confirm that any electrical item meets UL-Listing standards at our facility.