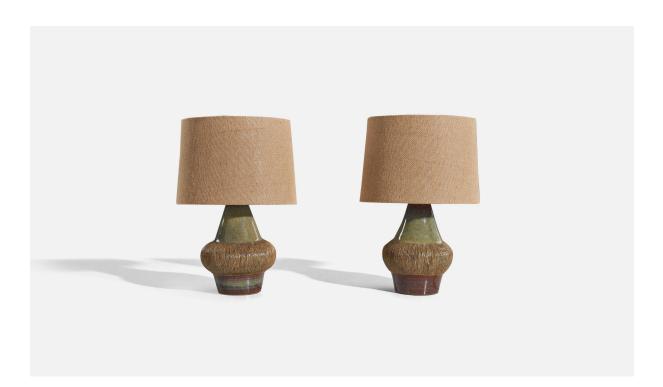

## Søholm Stentøj, Table Lamps, Green-Glazed Stoneware, Bornholm, Denmark, 1960s

| Title:       | Søholm Stentøj, Table Lamps, Green-Glazed Stoneware, Bornholm,<br>Denmark, 1960s |
|--------------|----------------------------------------------------------------------------------|
| Dimensions:  | 11.12 in x 6.62 in x 6.62 in                                                     |
| Inventory #: | 5282                                                                             |
| Price:       | \$3,900.00                                                                       |

## **Product Description**

Dimensions of Lamp (inches): 11.125" H x 6.625" Diameter Dimensions of Shade (inches): 7.1875" Top Diameter x 10" Bottom Diameter x 9.0625" H Dimensions of Lamp with Shade (inches): 14.75" H x 10" Diameter Bulb Specifications: E-26 Bulb Number of Sockets: 1 Sold without lampshade All lighting will be converted for US usage. We are unable to confirm that any electrical item meets UL-Listing standards at our facility.