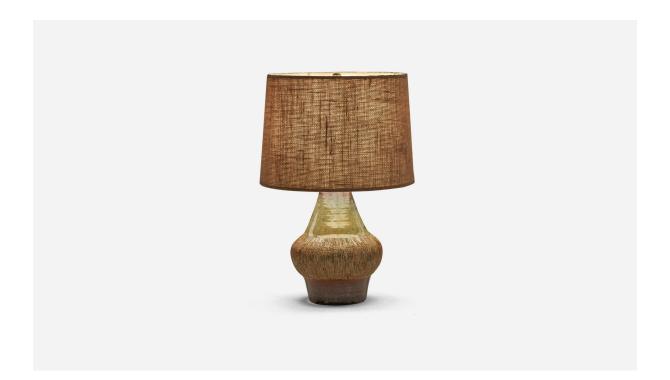

## Søholm Stentøj, Table Lamps, Green-Glazed Stoneware, Bornholm, Denmark, 1960s

| Title:       | Søholm Stentøj, Table Lamps, Green-Glazed Stoneware, Bornholm,<br>Denmark, 1960s |
|--------------|----------------------------------------------------------------------------------|
| Dimensions:  | 11.12 in x 6.62 in x 6.62 in                                                     |
| Inventory #: | 5282                                                                             |
| Price:       | \$3,900.00                                                                       |

## **Product Description**

Dimensions of Lamp (inches): 11.125" H x 6.625" Diameter Dimensions of Shade (inches): 7.1875" Top Diameter x 10" Bottom Diameter x 9.0625" H Dimensions of Lamp with Shade (inches): 14.75" H x 10" Diameter Bulb Specifications: E-26 Bulb Number of Sockets: 1 Sold without lampshade All lighting will be converted for US usage. We are unable to confirm that any electrical item meets UL-Listing standards at our facility.