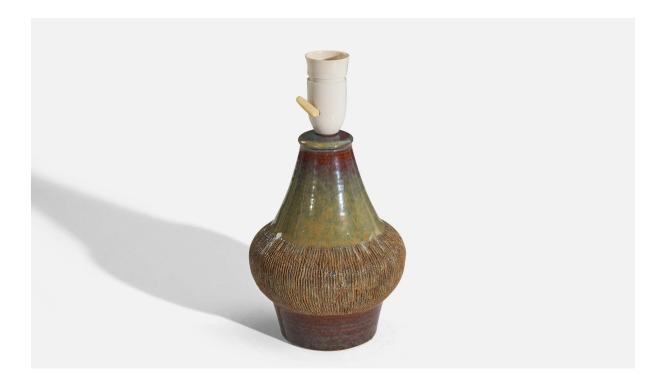

## Søholm Stentøj, Table Lamps, Green-Glazed Stoneware, Bornholm, Denmark, 1960s

| Title:       | Søholm Stentøj, Table Lamps, Green-Glazed Stoneware, Bornholm,<br>Denmark, 1960s |
|--------------|----------------------------------------------------------------------------------|
| Dimensions:  | 11.12 in x 6.62 in x 6.62 in                                                     |
| Inventory #: | 5282                                                                             |
| Price:       | \$3,900.00                                                                       |

## **Product Description**

Dimensions of Lamp (inches): 11.125" H x 6.625" Diameter Dimensions of Shade (inches): 7.1875" Top Diameter x 10" Bottom Diameter x 9.0625" H Dimensions of Lamp with Shade (inches): 14.75" H x 10" Diameter Bulb Specifications: E-26 Bulb Number of Sockets: 1 Sold without lampshade All lighting will be converted for US usage. We are unable to confirm that any electrical item meets UL-Listing standards at our facility.