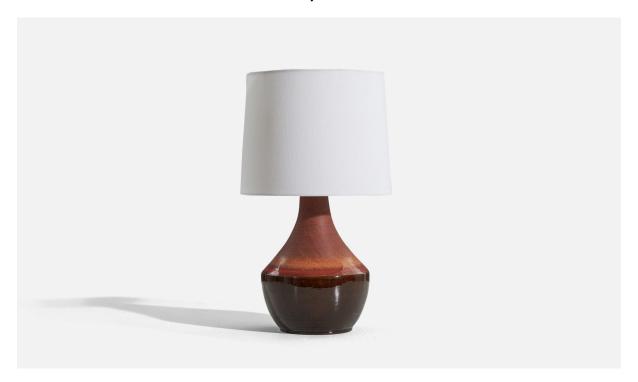

## Mats Birgersson, Table Lamp, Stoneware, Töreboda Keramik, Sweden, C. 1960s

| Title:       | Mats Birgersson, Table Lamp, Stoneware, Töreboda Keramik, Sweden, C.<br>1960s |
|--------------|-------------------------------------------------------------------------------|
| Dimensions:  | 13.25 in x 7.25 in x 7.25 in                                                  |
| Inventory #: | 5151                                                                          |
| Price:       | \$1,600.00                                                                    |

## **Product Description**

Dimensions of Lamp (inches): 13.25" H x 7.25" Dimensions Dimensions of Shade (inches): 9" Top Diameter x 10" Bottom Diameter x 8" H Dimensions of Lamp with Shade (inches): 17.25" H x 10" Diameter Bulb Specifications: E-26 Bulb Number of Sockets: 1 Sold without lampshade All lighting will be converted for US usage. We are unable to confirm that any electrical item meets UL-Listing standards at our facility. All items ship from High Point, North Carolina.