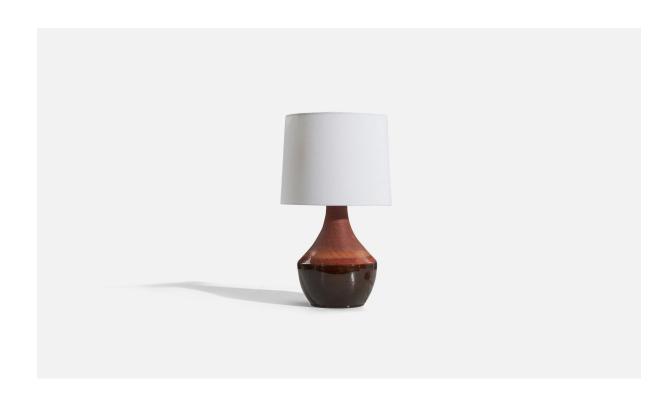

## Mats Birgersson, Table Lamp, Stoneware, Töreboda Keramik, Sweden, C. 1960s

| Title:       | Mats Birgersson, Table Lamp, Stoneware, Töreboda Keramik, Sweden, C.<br>1960s |
|--------------|-------------------------------------------------------------------------------|
| Dimensions:  | 13.25 in x 7.25 in x 7.25 in                                                  |
| Inventory #: | 5151                                                                          |
| Price:       | \$1,600.00                                                                    |

## **Product Description**

Dimensions of Lamp (inches): 13.25" H x 7.25" Dimensions Dimensions of Shade (inches): 9" Top Diameter x 10" Bottom Diameter x 8" H Dimensions of Lamp with Shade (inches): 17.25" H x 10" Diameter Bulb Specifications: E-26 Bulb Number of Sockets: 1 Sold without lampshade All lighting will be converted for US usage. We are unable to confirm that any electrical item meets UL-Listing standards at our facility. All items ship from High Point, North Carolina.