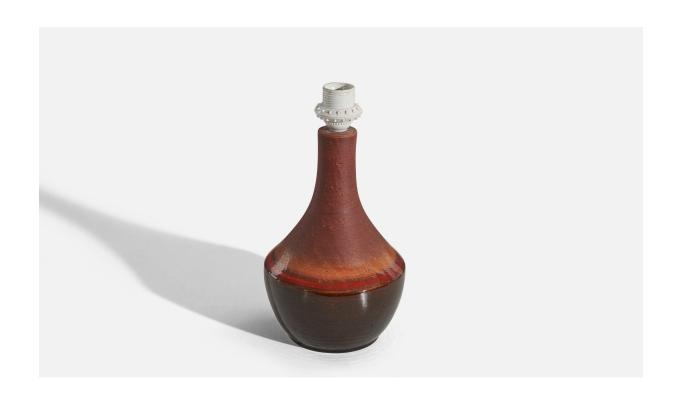

## Mats Birgersson, Table Lamp, Stoneware, Töreboda Keramik, Sweden, C. 1960s

| Title:       | Mats Birgersson, Table Lamp, Stoneware, Töreboda Keramik, Sweden, C.<br>1960s |
|--------------|-------------------------------------------------------------------------------|
| Dimensions:  | 13.25 in x 7.25 in x 7.25 in                                                  |
| Inventory #: | 5151                                                                          |
| Price:       | \$1,600.00                                                                    |

## **Product Description**

Dimensions of Lamp (inches): 13.25" H x 7.25" Dimensions Dimensions of Shade (inches): 9" Top Diameter x 10" Bottom Diameter x 8" H Dimensions of Lamp with Shade (inches): 17.25" H x 10" Diameter Bulb Specifications: E-26 Bulb Number of Sockets: 1 Sold without lampshade All lighting will be converted for US usage. We are unable to confirm that any electrical item meets UL-Listing standards at our facility. All items ship from High Point, North Carolina.