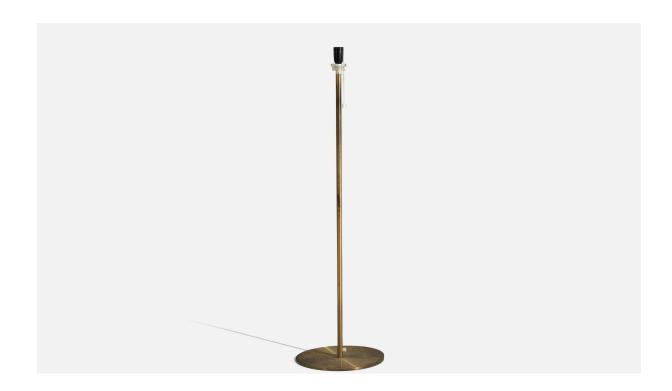

## Luxus Vittsjö, Floor Lamp, Brass, White Fabric, Sweden, 1960s

| Title:       | Luxus Vittsjö, Floor Lamp, Brass, White Fabric, Sweden, 1960s |
|--------------|---------------------------------------------------------------|
| Dimensions:  | 48.18 in x 12.0 in x 12.0 in                                  |
| Inventory #: | 5078                                                          |
| Price:       | \$3,900.00                                                    |

## **Product Description**

A brass floor lamp with a fabric lampshade, designed and produced by Luxus Vittsjö, Sweden, 1960s. Sold with Lampshade Dimensions of Floor Lamp (inches):  $48.1875 \times 13.75 \times 13.75$  (H x W x D) Dimensions of Shade (inches):  $9 \times 12 \times 9$  (T x B x H) Dimensions of Floor Lamp with Shade (inches):  $52.875 \times 12 \times 12$  (H x W x D). Socket (1) takes standard E-26 bulb. All lighting will be converted for US usage. We are unable to confirm that any electrical item meets UL-Listing standards at our facility. All items ship from High Point, North Carolina.