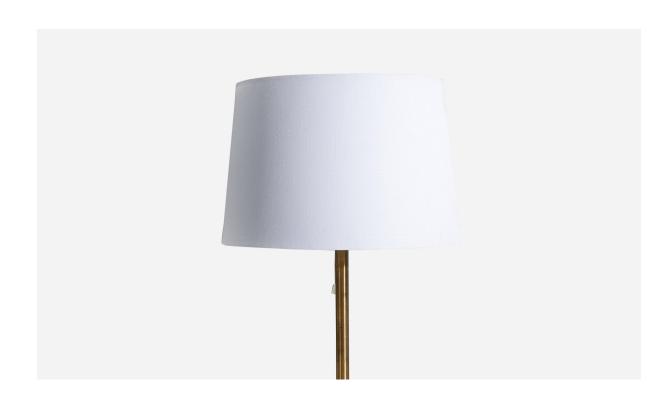

## **Product Description**

A brass floor lamp with a fabric lampshade, designed and produced by Luxus Vittsjö, Sweden, 1960s. Sold with Lampshade Dimensions of Floor Lamp (inches):  $48.1875 \times 13.75 \times 13.75$  (H x W x D) Dimensions of Shade (inches):  $9 \times 12 \times 9$  (T x B x H) Dimensions of Floor Lamp with Shade (inches):  $52.875 \times 12 \times 12$  (H x W x D). Socket (1) takes standard E-26 bulb. All lighting will be converted for US usage. We are unable to confirm that any electrical item meets UL-Listing standards at our facility. All items ship from High Point, North Carolina.