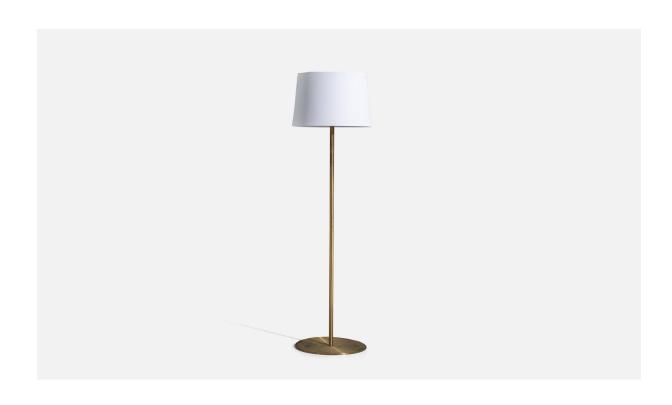

## Luxus Vittsjö, Floor Lamp, Brass, White Fabric, Sweden, 1960s

| Title:       | Luxus Vittsjö, Floor Lamp, Brass, White Fabric, Sweden, 1960s |
|--------------|---------------------------------------------------------------|
| Dimensions:  | 48.18 in x 12.0 in x 12.0 in                                  |
| Inventory #: | 5078                                                          |
| Price:       | \$3,900.00                                                    |

## **Product Description**

A brass floor lamp with a fabric lampshade, designed and produced by Luxus Vittsjö, Sweden, 1960s. Sold with Lampshade Dimensions of Floor Lamp (inches):  $48.1875 \times 13.75 \times 13.75$  (H x W x D) Dimensions of Shade (inches):  $9 \times 12 \times 9$  (T x B x H) Dimensions of Floor Lamp with Shade (inches):  $52.875 \times 12 \times 12$  (H x W x D). Socket (1) takes standard E-26 bulb. All lighting will be converted for US usage. We are unable to confirm that any electrical item meets UL-Listing standards at our facility. All items ship from High Point, North Carolina.