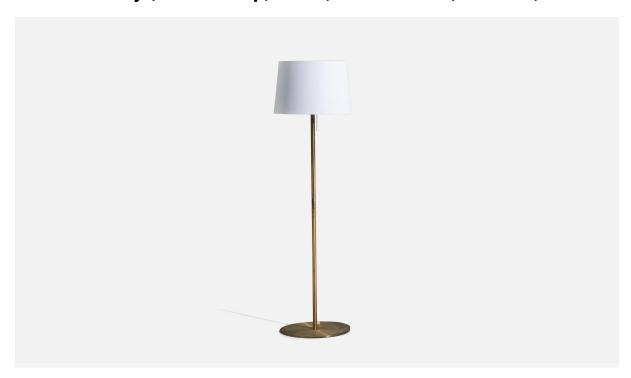

## Luxus Vittsjö, Floor Lamp, Brass, White Fabric, Sweden, 1960s

| Title:       | Luxus Vittsjö, Floor Lamp, Brass, White Fabric, Sweden, 1960s |
|--------------|---------------------------------------------------------------|
| Dimensions:  | 48.18 in x 12.0 in x 12.0 in                                  |
| Inventory #: | 5078                                                          |
| Price:       | \$3,900.00                                                    |

## **Product Description**

A brass floor lamp with a fabric lampshade, designed and produced by Luxus Vittsjö, Sweden, 1960s. Sold with Lampshade Dimensions of Floor Lamp (inches):  $48.1875 \times 13.75 \times 13.75$  (H x W x D) Dimensions of Shade (inches):  $9 \times 12 \times 9$  (T x B x H) Dimensions of Floor Lamp with Shade (inches):  $52.875 \times 12 \times 12$  (H x W x D). Socket (1) takes standard E-26 bulb. All lighting will be converted for US usage. We are unable to confirm that any electrical item meets UL-Listing standards at our facility. All items ship from High Point, North Carolina.