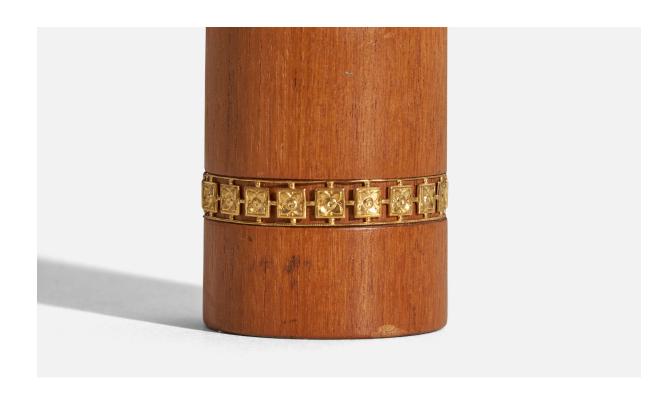

## Markslöjd, Table Lamp, Teak, Brass, Kinna, Sweden, c. 1960s

| Title:       | Markslöjd, Table Lamp, Teak, Brass, Kinna, Sweden, c. 1960s |
|--------------|-------------------------------------------------------------|
| Dimensions:  | 7.68 in x 2.68 in x 2.68 in                                 |
| Inventory #: | 5056                                                        |
| Price:       | \$950.00                                                    |

## **Product Description**

Dimensions of Lamp (inches): 7.6875'' H x 2.6875'' W x 2.6875'' D Dimensions of Shade (inches): 4'' Top Diameter x 7'' Bottom Diameter x 6.25'' H Dimensions of Lamp with Shade (inches): 11.75'' H x 7'' Diameter Bulb Specifications: E-26 Bulb Number of Sockets: 1 Sold without lampshade All lighting will be converted for US usage. We are unable to confirm that any electrical item meets UL-Listing standards at our facility.All items ship from High Point, North Carolina.