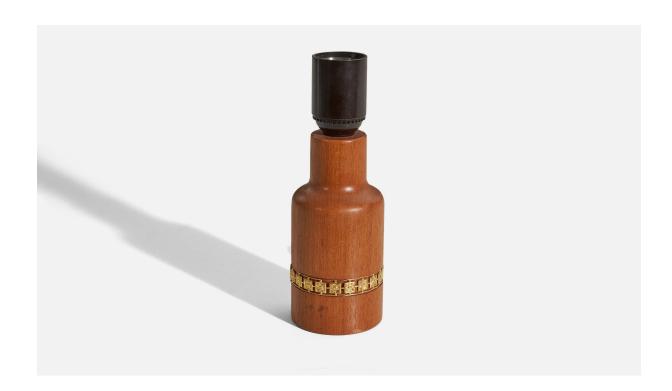

## Markslöjd, Table Lamp, Teak, Brass, Kinna, Sweden, c. 1960s

| Title:       | Markslöjd, Table Lamp, Teak, Brass, Kinna, Sweden, c. 1960s |
|--------------|-------------------------------------------------------------|
| Dimensions:  | 7.68 in x 2.68 in x 2.68 in                                 |
| Inventory #: | 5056                                                        |
| Price:       | \$950.00                                                    |

## **Product Description**

Dimensions of Lamp (inches): 7.6875'' H x 2.6875'' W x 2.6875'' D Dimensions of Shade (inches): 4'' Top Diameter x 7'' Bottom Diameter x 6.25'' H Dimensions of Lamp with Shade (inches): 11.75'' H x 7'' Diameter Bulb Specifications: E-26 Bulb Number of Sockets: 1 Sold without lampshade All lighting will be converted for US usage. We are unable to confirm that any electrical item meets UL-Listing standards at our facility.All items ship from High Point, North Carolina.