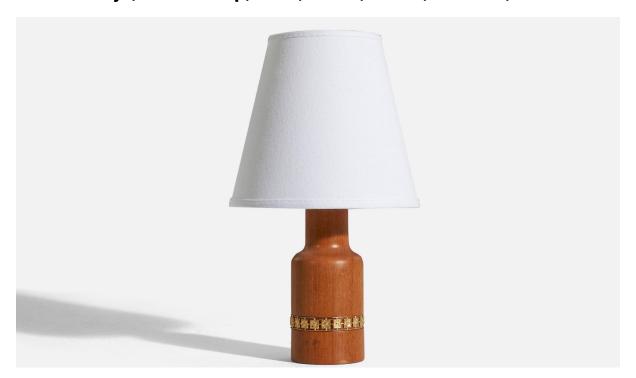

## Markslöjd, Table Lamp, Teak, Brass, Kinna, Sweden, c. 1960s

| Title:       | Markslöjd, Table Lamp, Teak, Brass, Kinna, Sweden, c. 1960s |
|--------------|-------------------------------------------------------------|
| Dimensions:  | 7.68 in x 2.68 in x 2.68 in                                 |
| Inventory #: | 5056                                                        |
| Price:       | \$950.00                                                    |

## **Product Description**

Dimensions of Lamp (inches): 7.6875'' H x 2.6875'' W x 2.6875'' D Dimensions of Shade (inches): 4'' Top Diameter x 7'' Bottom Diameter x 6.25'' H Dimensions of Lamp with Shade (inches): 11.75'' H x 7'' Diameter Bulb Specifications: E-26 Bulb Number of Sockets: 1 Sold without lampshade All lighting will be converted for US usage. We are unable to confirm that any electrical item meets UL-Listing standards at our facility.All items ship from High Point, North Carolina.