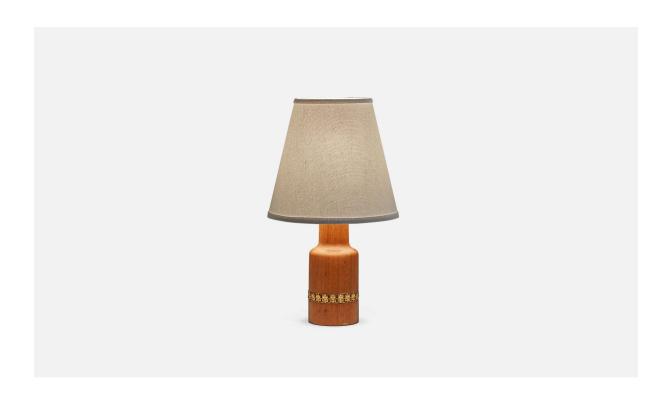

## Markslöjd, Table Lamp, Teak, Brass, Kinna, Sweden, c. 1960s

| Title:       | Markslöjd, Table Lamp, Teak, Brass, Kinna, Sweden, c. 1960s |
|--------------|-------------------------------------------------------------|
| Dimensions:  | 7.68 in x 2.68 in x 2.68 in                                 |
| Inventory #: | 5056                                                        |
| Price:       | \$950.00                                                    |

## **Product Description**

Dimensions of Lamp (inches): 7.6875'' H x 2.6875'' W x 2.6875'' D Dimensions of Shade (inches): 4'' Top Diameter x 7'' Bottom Diameter x 6.25'' H Dimensions of Lamp with Shade (inches): 11.75'' H x 7'' Diameter Bulb Specifications: E-26 Bulb Number of Sockets: 1 Sold without lampshade All lighting will be converted for US usage. We are unable to confirm that any electrical item meets UL-Listing standards at our facility.All items ship from High Point, North Carolina.