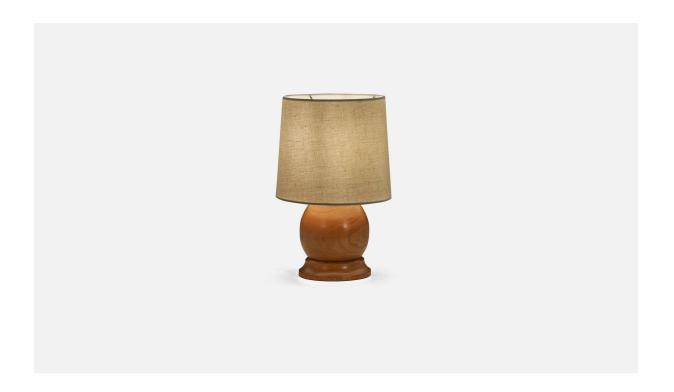

| Title:       | S.P. Slöjd, Table Lamp, Pine, Sweden, 1970s |
|--------------|---------------------------------------------|
| Dimensions:  | 8.12 in x 5.12 in x 5.12 in                 |
| Inventory #: | 5052                                        |
| Price:       | \$1,300.00                                  |

## **Product Description**

A solid pine table lamp designed and produced by a S.P. Slöjd, Sweden, 1970s. Dimensions of Lamp (inches) :  $8.125 \times 5.125 \times 5.125 (H \times W \times D)$  Dimensions of Shade (inches) :  $7 \times 8 \times 7$  (T x B x H) Dimension of Lamp with Shade (inches) :  $12.5 \times 8 \times 8$  (H x W x D). Bulb Specification: E-26 Number of Sockets: 1 Sold without Lampshade. All lighting will be converted for US usage. We are unable to confirm that any electrical item meets UL-Listing standards at our facility. All items ship from High Point, North Carolina.