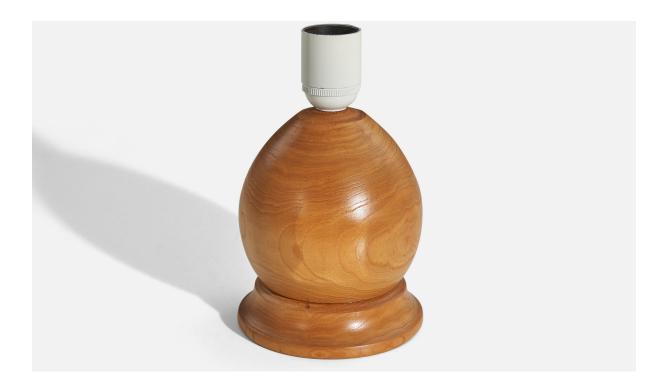

| Title:       | S.P. Slöjd, Table Lamp, Pine, Sweden, 1970s |
|--------------|---------------------------------------------|
| Dimensions:  | 8.12 in x 5.12 in x 5.12 in                 |
| Inventory #: | 5052                                        |
| Price:       | \$1,300.00                                  |

## **Product Description**

A solid pine table lamp designed and produced by a S.P. Slöjd, Sweden, 1970s. Dimensions of Lamp (inches) :  $8.125 \times 5.125 \times 5.125 (H \times W \times D)$  Dimensions of Shade (inches) :  $7 \times 8 \times 7$  (T x B x H) Dimension of Lamp with Shade (inches) :  $12.5 \times 8 \times 8$  (H x W x D). Bulb Specification: E-26 Number of Sockets: 1 Sold without Lampshade. All lighting will be converted for US usage. We are unable to confirm that any electrical item meets UL-Listing standards at our facility. All items ship from High Point, North Carolina.