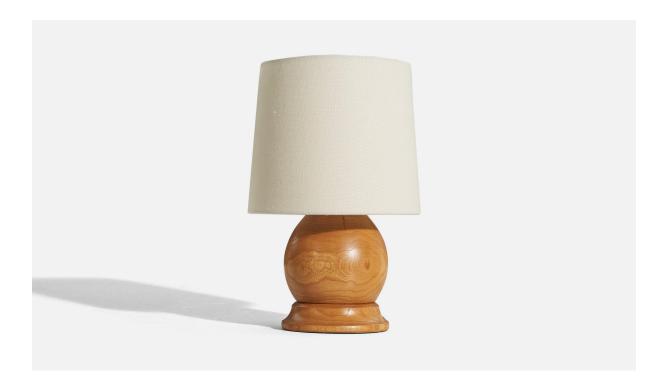

| Title:       | S.P. Slöjd, Table Lamp, Pine, Sweden, 1970s |
|--------------|---------------------------------------------|
| Dimensions:  | 8.12 in x 5.12 in x 5.12 in                 |
| Inventory #: | 5052                                        |
| Price:       | \$1,300.00                                  |

## **Product Description**

A solid pine table lamp designed and produced by a S.P. Slöjd, Sweden, 1970s. Dimensions of Lamp (inches) :  $8.125 \times 5.125 \times 5.125 (H \times W \times D)$  Dimensions of Shade (inches) :  $7 \times 8 \times 7$  (T x B x H) Dimension of Lamp with Shade (inches) :  $12.5 \times 8 \times 8$  (H x W x D). Bulb Specification: E-26 Number of Sockets: 1 Sold without Lampshade. All lighting will be converted for US usage. We are unable to confirm that any electrical item meets UL-Listing standards at our facility. All items ship from High Point, North Carolina.