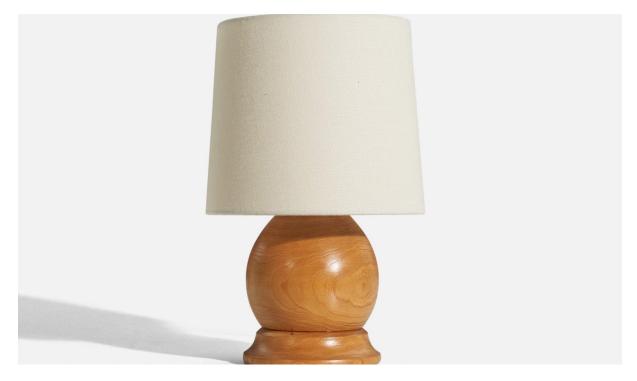

| Title:       | S.P. Slöjd, Table Lamp, Pine, Sweden, 1970s |
|--------------|---------------------------------------------|
| Dimensions:  | 8.12 in x 5.12 in x 5.12 in                 |
| Inventory #: | 5052                                        |
| Price:       | \$1,300.00                                  |

## **Product Description**

A solid pine table lamp designed and produced by a S.P. Slöjd, Sweden, 1970s. Dimensions of Lamp (inches) :  $8.125 \times 5.125 \times 5.125 (H \times W \times D)$  Dimensions of Shade (inches) :  $7 \times 8 \times 7$  (T x B x H) Dimension of Lamp with Shade (inches) :  $12.5 \times 8 \times 8$  (H x W x D). Bulb Specification: E-26 Number of Sockets: 1 Sold without Lampshade. All lighting will be converted for US usage. We are unable to confirm that any electrical item meets UL-Listing standards at our facility. All items ship from High Point, North Carolina.