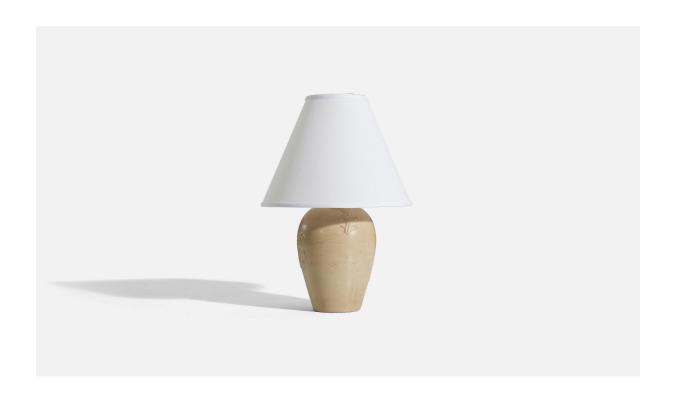

## Jerk Werkmäster, Table Lamp, Cream-Glazed Earthenware, Nittsjö, Sweden, c. 1940s

| Title:       | Jerk Werkmäster, Table Lamp, Cream-Glazed Earthenware, Nittsjö, Sweden,<br>c. 1940s |
|--------------|-------------------------------------------------------------------------------------|
| Dimensions:  | 10.25 in x 5.0 in x 5.0 in                                                          |
| Inventory #: | 3877                                                                                |
| Price:       | \$2,350.00                                                                          |

## **Product Description**

Dimensions of Lamp (inches): 10.25" H x 5" Diameter Dimensions of Shade (inches): 4" Top Diameter x 10" Bottom Diameter x 8" H Dimensions of Lamp with Shade (inches): 14.125" H x 10" Diameter Bulb Specifications: E-26 Bulb Number of Sockets: 1 Sold without lampshade All lighting will be converted for US usage. We are unable to confirm that any electrical item meets UL-Listing standards at our facility.