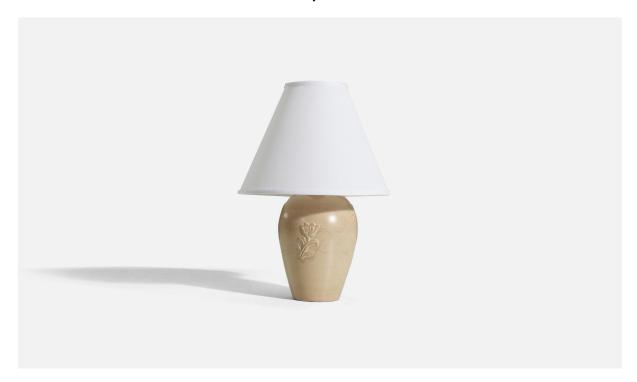

## Jerk Werkmäster, Table Lamp, Cream-Glazed Earthenware, Nittsjö, Sweden, c. 1940s

| Title:       | Jerk Werkmäster, Table Lamp, Cream-Glazed Earthenware, Nittsjö, Sweden,<br>c. 1940s |
|--------------|-------------------------------------------------------------------------------------|
| Dimensions:  | 10.25 in x 5.0 in x 5.0 in                                                          |
| Inventory #: | 3877                                                                                |
| Price:       | \$2,350.00                                                                          |

## **Product Description**

Dimensions of Lamp (inches): 10.25" H x 5" Diameter Dimensions of Shade (inches): 4" Top Diameter x 10" Bottom Diameter x 8" H Dimensions of Lamp with Shade (inches): 14.125" H x 10" Diameter Bulb Specifications: E-26 Bulb Number of Sockets: 1 Sold without lampshade All lighting will be converted for US usage. We are unable to confirm that any electrical item meets UL-Listing standards at our facility.