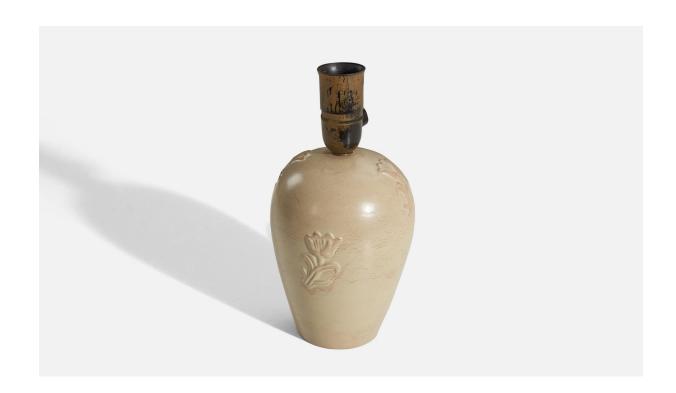

## Jerk Werkmäster, Table Lamp, Cream-Glazed Earthenware, Nittsjö, Sweden, c. 1940s

| Title:       | Jerk Werkmäster, Table Lamp, Cream-Glazed Earthenware, Nittsjö, Sweden,<br>c. 1940s |
|--------------|-------------------------------------------------------------------------------------|
| Dimensions:  | 10.25 in x 5.0 in x 5.0 in                                                          |
| Inventory #: | 3877                                                                                |
| Price:       | \$2,350.00                                                                          |

## **Product Description**

Dimensions of Lamp (inches): 10.25" H x 5" Diameter Dimensions of Shade (inches): 4" Top Diameter x 10" Bottom Diameter x 8" H Dimensions of Lamp with Shade (inches): 14.125" H x 10" Diameter Bulb Specifications: E-26 Bulb Number of Sockets: 1 Sold without lampshade All lighting will be converted for US usage. We are unable to confirm that any electrical item meets UL-Listing standards at our facility.