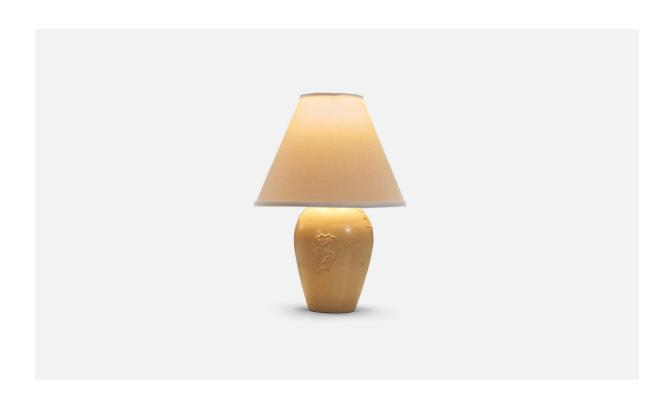

## Jerk Werkmäster, Table Lamp, Cream-Glazed Earthenware, Nittsjö, Sweden, c. 1940s

| Title:       | Jerk Werkmäster, Table Lamp, Cream-Glazed Earthenware, Nittsjö, Sweden,<br>c. 1940s |
|--------------|-------------------------------------------------------------------------------------|
| Dimensions:  | 10.25 in x 5.0 in x 5.0 in                                                          |
| Inventory #: | 3877                                                                                |
| Price:       | \$2,350.00                                                                          |

## **Product Description**

Dimensions of Lamp (inches): 10.25" H x 5" Diameter Dimensions of Shade (inches): 4" Top Diameter x 10" Bottom Diameter x 8" H Dimensions of Lamp with Shade (inches): 14.125" H x 10" Diameter Bulb Specifications: E-26 Bulb Number of Sockets: 1 Sold without lampshade All lighting will be converted for US usage. We are unable to confirm that any electrical item meets UL-Listing standards at our facility.