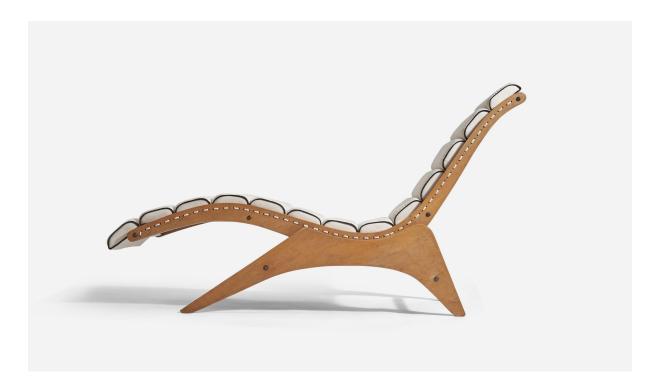

## José Zanine Caldas, Chaise Longue, Marine Plywood, Rope, Fabric, Brazil, 1950s

| Title:       | José Zanine Caldas, Chaise Longue, Marine Plywood, Rope, Fabric, Brazil,<br>1950s |
|--------------|-----------------------------------------------------------------------------------|
| Dimensions:  | 37.0 in x 23.0 in x 64.0 in                                                       |
| Inventory #: | 10012                                                                             |
| Price:       | \$38,000.00                                                                       |

## **Product Description**

A marine plywood, cord, and fabric chaise longue designed by José Zanine Caldas for Mòveis Artísticos Z, Brazil, 1949. Present example was exhibited at Galería Millan, in the exhibition "ZANINE" in the 1990's, São Paulo, Brasil. Condition: Good Replacements made: Cord seating replaced. Cushion has staining throughout and should be reupholstered. Wear consistent with age and use. seat cushion with stains, ideally recovered. Wood likely touched up at some point in time.All items ship from High Point, North Carolina.