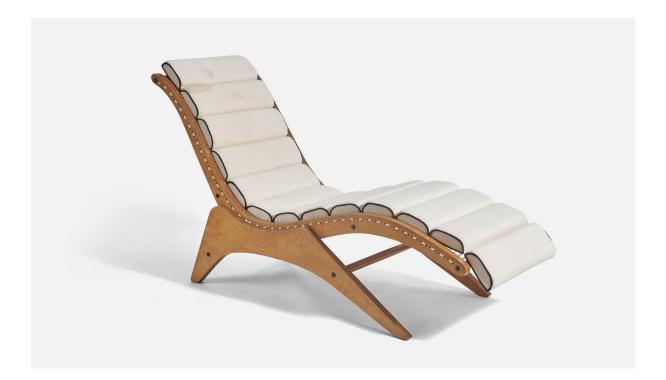

## José Zanine Caldas, Chaise Longue, Marine Plywood, Rope, Fabric, Brazil, 1950s

| Title:       | José Zanine Caldas, Chaise Longue, Marine Plywood, Rope, Fabric, Brazil,<br>1950s |
|--------------|-----------------------------------------------------------------------------------|
| Dimensions:  | 37.0 in x 23.0 in x 64.0 in                                                       |
| Inventory #: | 10012                                                                             |
| Price:       | \$38,000.00                                                                       |

## **Product Description**

A marine plywood, cord, and fabric chaise longue designed by José Zanine Caldas for Mòveis Artísticos Z, Brazil, 1949. Present example was exhibited at Galería Millan, in the exhibition "ZANINE" in the 1990's, São Paulo, Brasil. Condition: Good Replacements made: Cord seating replaced. Cushion has staining throughout and should be reupholstered. Wear consistent with age and use. seat cushion with stains, ideally recovered. Wood likely touched up at some point in time.All items ship from High Point, North Carolina.