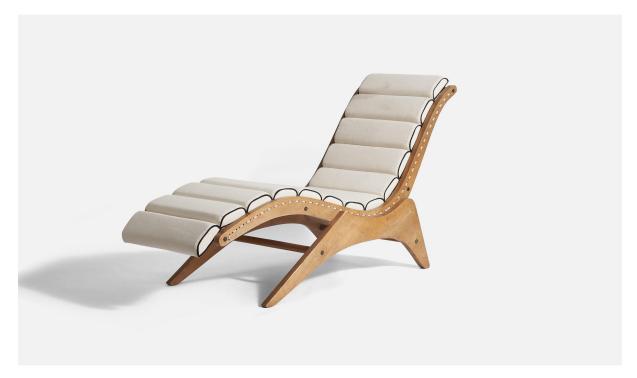

## José Zanine Caldas, Chaise Longue, Marine Plywood, Rope, Fabric, Brazil, 1950s

| Title:       | José Zanine Caldas, Chaise Longue, Marine Plywood, Rope, Fabric, Brazil,<br>1950s |
|--------------|-----------------------------------------------------------------------------------|
| Dimensions:  | 37.0 in x 23.0 in x 64.0 in                                                       |
| Inventory #: | 10012                                                                             |
| Price:       | \$38,000.00                                                                       |

## **Product Description**

A marine plywood, cord, and fabric chaise longue designed by José Zanine Caldas for Mòveis Artísticos Z, Brazil, 1949. Present example was exhibited at Galería Millan, in the exhibition "ZANINE" in the 1990's, São Paulo, Brasil. Condition: Good Replacements made: Cord seating replaced. Cushion has staining throughout and should be reupholstered. Wear consistent with age and use. seat cushion with stains, ideally recovered. Wood likely touched up at some point in time.All items ship from High Point, North Carolina.