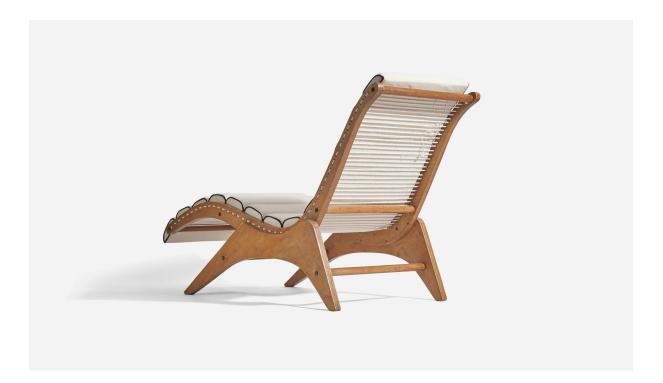

## José Zanine Caldas, Chaise Longue, Marine Plywood, Rope, Fabric, Brazil, 1950s

| Title:       | José Zanine Caldas, Chaise Longue, Marine Plywood, Rope, Fabric, Brazil,<br>1950s |
|--------------|-----------------------------------------------------------------------------------|
| Dimensions:  | 37.0 in x 23.0 in x 64.0 in                                                       |
| Inventory #: | 10012                                                                             |
| Price:       | \$38,000.00                                                                       |

## **Product Description**

A marine plywood, cord, and fabric chaise longue designed by José Zanine Caldas for Mòveis Artísticos Z, Brazil, 1949. Present example was exhibited at Galería Millan, in the exhibition "ZANINE" in the 1990's, São Paulo, Brasil. Condition: Good Replacements made: Cord seating replaced. Cushion has staining throughout and should be reupholstered. Wear consistent with age and use. seat cushion with stains, ideally recovered. Wood likely touched up at some point in time.All items ship from High Point, North Carolina.