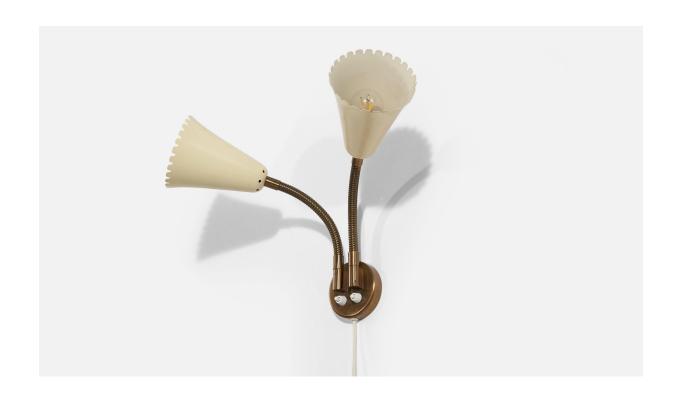

## Böhlmarks, Wall Light, Brass, Metal, Sweden, 1940s

| Price:       | \$3,400.00                                         |
|--------------|----------------------------------------------------|
| Inventory #: | 3666                                               |
| Dimensions:  | 16.5 in x 12.25 in x 8.25 in                       |
| Title:       | Bohlmarks, Wall Light, Brass, Metal, Sweden, 1940s |

## **Product Description**

An adjustable brass and cream-lacquered metal wall light produced by Böhlmarks, Sweden, c. 1940s. Backplate Dimensions (inches): 3.5" H x 3.5" W x .75" D Bulb Specification: E-26 Number of Sockets: 2 Does not include mounting hardware. All lighting will be converted for US usage. We are unable to confirm that any electrical item meets UL-Listing standards at our facility. All items ship from High Point, North Carolina.