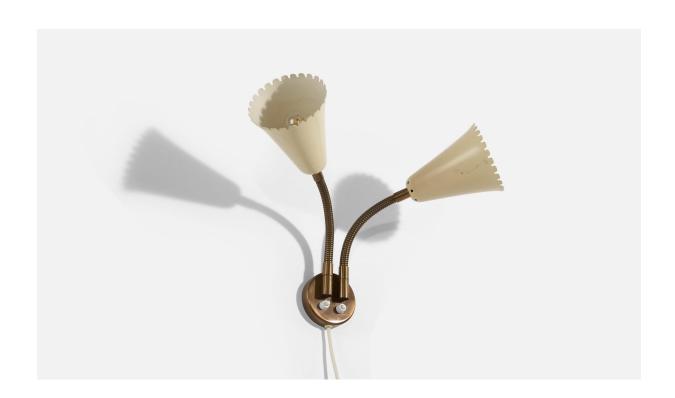

## Böhlmarks, Wall Light, Brass, Metal, Sweden, 1940s

| Price:       | \$3,400.00                                         |
|--------------|----------------------------------------------------|
| Inventory #: | 3666                                               |
| Dimensions:  | 16.5 in x 12.25 in x 8.25 in                       |
| Title:       | Bohlmarks, Wall Light, Brass, Metal, Sweden, 1940s |

## **Product Description**

An adjustable brass and cream-lacquered metal wall light produced by Böhlmarks, Sweden, c. 1940s. Backplate Dimensions (inches): 3.5" H x 3.5" W x .75" D Bulb Specification: E-26 Number of Sockets: 2 Does not include mounting hardware. All lighting will be converted for US usage. We are unable to confirm that any electrical item meets UL-Listing standards at our facility. All items ship from High Point, North Carolina.