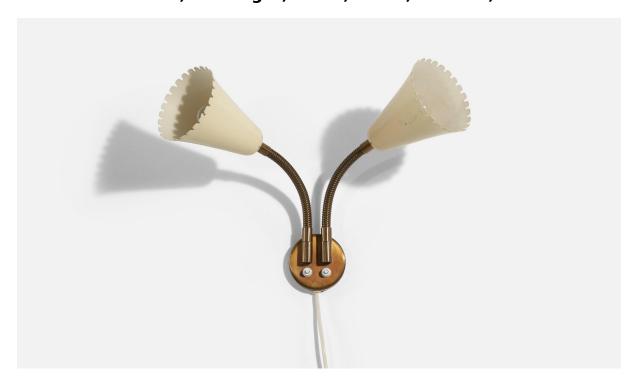

## Böhlmarks, Wall Light, Brass, Metal, Sweden, 1940s

| Price:       | \$3,400.00                                         |
|--------------|----------------------------------------------------|
| Inventory #: | 3666                                               |
| Dimensions:  | 16.5 in x 12.25 in x 8.25 in                       |
| Title:       | Bohlmarks, Wall Light, Brass, Metal, Sweden, 1940s |

## **Product Description**

An adjustable brass and cream-lacquered metal wall light produced by Böhlmarks, Sweden, c. 1940s. Backplate Dimensions (inches): 3.5" H x 3.5" W x .75" D Bulb Specification: E-26 Number of Sockets: 2 Does not include mounting hardware. All lighting will be converted for US usage. We are unable to confirm that any electrical item meets UL-Listing standards at our facility. All items ship from High Point, North Carolina.