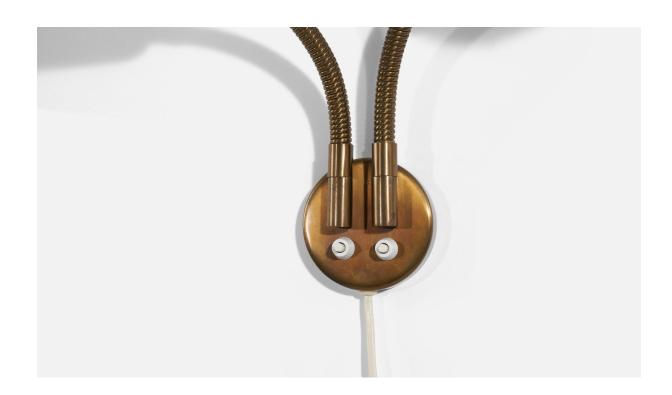

## **Product Description**

An adjustable brass and cream-lacquered metal wall light produced by Böhlmarks, Sweden, c. 1940s. Backplate Dimensions (inches): 3.5" H x 3.5" W x .75" D Bulb Specification: E-26 Number of Sockets: 2 Does not include mounting hardware. All lighting will be converted for US usage. We are unable to confirm that any electrical item meets UL-Listing standards at our facility. All items ship from High Point, North Carolina.