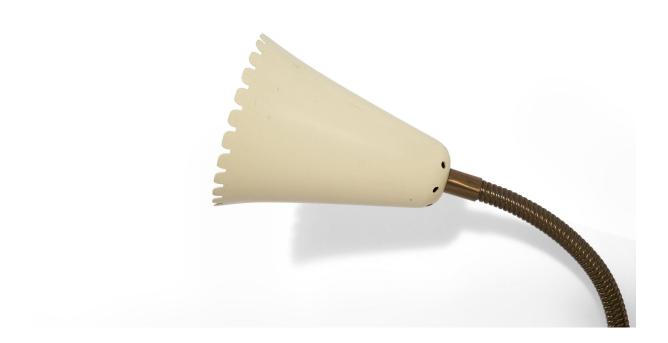

## **Product Description**

An adjustable brass and cream-lacquered metal wall light produced by Böhlmarks, Sweden, c. 1940s. Backplate Dimensions (inches): 3.5" H x 3.5" W x .75" D Bulb Specification: E-26 Number of Sockets: 2 Does not include mounting hardware. All lighting will be converted for US usage. We are unable to confirm that any electrical item meets UL-Listing standards at our facility. All items ship from High Point, North Carolina.