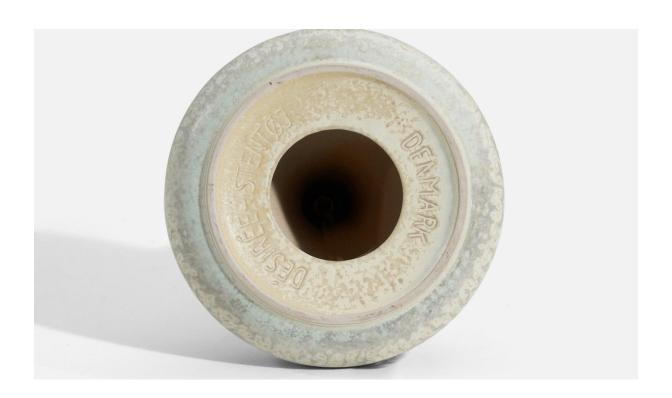

## **Product Description**

A gray glazed earthenware table lamp designed and produced by Desiree Stentøj, Denmark, 1960s. stamped on bottom. Sold without lampshade. Stated dimensions exclude lampshade. Height includes socket. Shade :  $4 \times 8 \times 6.75$ Lamp with shade :  $13.5 \times 8 \times 8$ . All lighting will be converted for US usage. We are unable to confirm that any electrical item meets UL-Listing standards at our facility.All items ship from High Point, North Carolina.