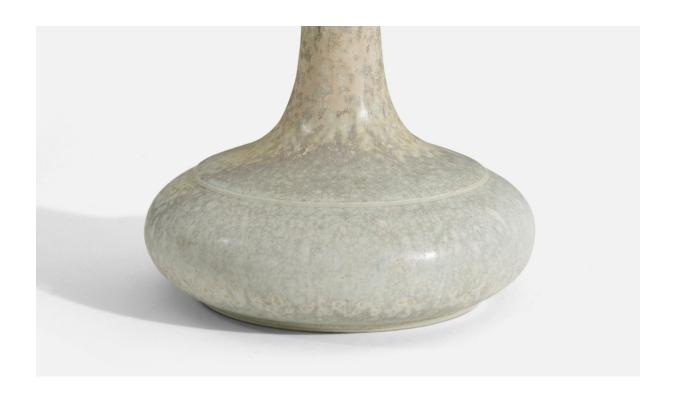

## **Product Description**

A gray glazed earthenware table lamp designed and produced by Desiree Stentøj, Denmark, 1960s. stamped on bottom. Sold without lampshade. Stated dimensions exclude lampshade. Height includes socket. Shade :  $4 \times 8 \times 6.75$ Lamp with shade :  $13.5 \times 8 \times 8$ . All lighting will be converted for US usage. We are unable to confirm that any electrical item meets UL-Listing standards at our facility.All items ship from High Point, North Carolina.