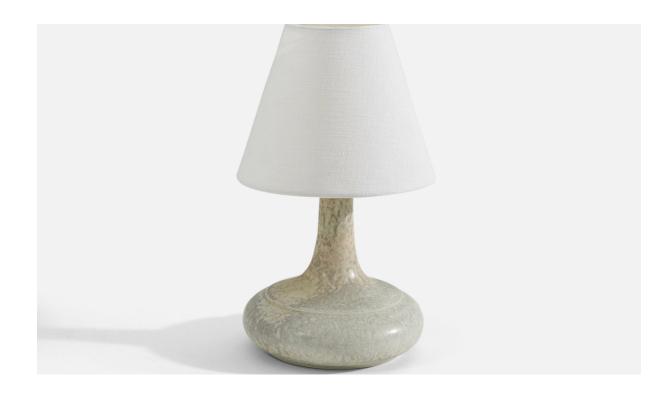

## Desiree Stentøj, Table Lamp, Grey-Glazed Stoneware, Denmark, 1960s

| Title:       | Desiree Stentøj, Table Lamp, Grey-Glazed Stoneware, Denmark, 1960s |
|--------------|--------------------------------------------------------------------|
| Dimensions:  | 9.5 in x 7.5 in x 7.5 in                                           |
| Inventory #: | 3416                                                               |
| Price:       | \$1,950.00                                                         |

## **Product Description**

A gray glazed earthenware table lamp designed and produced by Desiree Stentøj, Denmark, 1960s. stamped on bottom. Sold without lampshade. Stated dimensions exclude lampshade. Height includes socket. Shade :  $4 \times 8 \times 6.75$ Lamp with shade :  $13.5 \times 8 \times 8$ . All lighting will be converted for US usage. We are unable to confirm that any electrical item meets UL-Listing standards at our facility.All items ship from High Point, North Carolina.