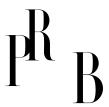

## Desiree Stentøj, Table Lamp, Grey-Glazed Stoneware, Denmark, 1960s

| Title:       | Desiree Stentøj, Table Lamp, Grey-Glazed Stoneware, Denmark, 1960s |
|--------------|--------------------------------------------------------------------|
| Dimensions:  | 9.5 in x 7.5 in x 7.5 in                                           |
| Inventory #: | 3416                                                               |
| Price:       | \$1,950.00                                                         |

## **Product Description**

A gray glazed earthenware table lamp designed and produced by Desiree Stentøj, Denmark, 1960s. stamped on bottom. Sold without lampshade. Stated dimensions exclude lampshade. Height includes socket. Shade :  $4 \times 8 \times 6.75$ Lamp with shade :  $13.5 \times 8 \times 8$ . All lighting will be converted for US usage. We are unable to confirm that any electrical item meets UL-Listing standards at our facility.All items ship from High Point, North Carolina.