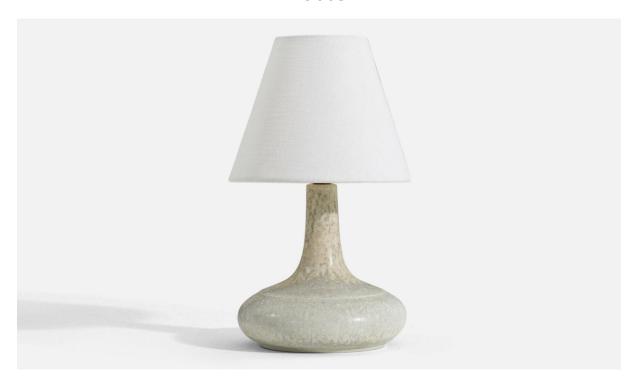

## Desiree Stentøj, Table Lamp, Grey-Glazed Stoneware, Denmark, 1960s

| Title:       | Desiree Stentøj, Table Lamp, Grey-Glazed Stoneware, Denmark, 1960s |
|--------------|--------------------------------------------------------------------|
| Dimensions:  | 9.5 in x 7.5 in x 7.5 in                                           |
| Inventory #: | 3416                                                               |
| Price:       | \$1,950.00                                                         |

## **Product Description**

A gray glazed earthenware table lamp designed and produced by Desiree Stentøj, Denmark, 1960s. stamped on bottom. Sold without lampshade. Stated dimensions exclude lampshade. Height includes socket. Shade :  $4 \times 8 \times 6.75$ Lamp with shade :  $13.5 \times 8 \times 8$ . All lighting will be converted for US usage. We are unable to confirm that any electrical item meets UL-Listing standards at our facility.All items ship from High Point, North Carolina.